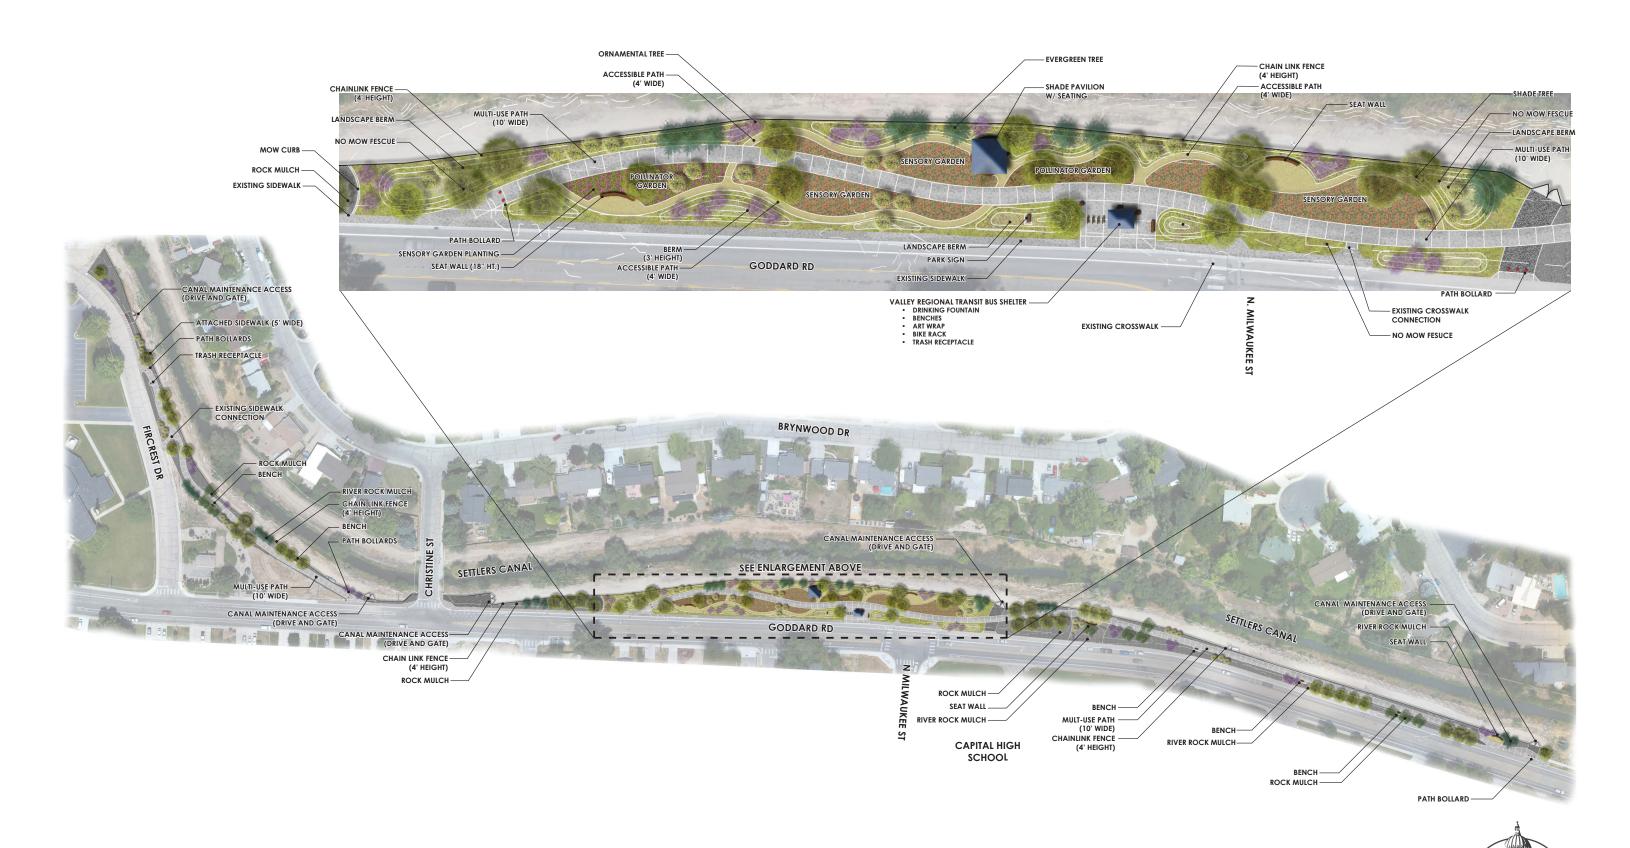

#### **PROPERTY INFORMATION**

8350 W. GODDARD ROAD 3.00 ACRES NEIGHBORHOOD PARK WEST BENCH NA ACQUIRED 2022



# **GODDARD ROAD LINEAR PARK MASTER PLAN**

#### Sensory Garden





Plants encourage guests to touch, taste, admire, and listen.



Shade Pavilion - Example

Seatwall

**Shade Pavilion** 



Helen B. Lowder Park - City of Boise

### **Pollinator Garden**



Variety of textures and seasonal flowering



eric plants tolerant of high desert climate



Seat Wall - Concrete



Seat Wall - Example



Habitat for multiple pollinators



Variety of shrubs and perennials to attact pollinators

## Walkways



Accessible Path (4' Wide) - Decomposed Granite



Multi-Use Path (10' Wide) - Concrete