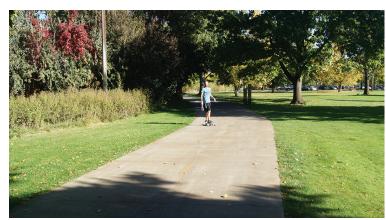

## Walkways

Accessible Path (4' Wide) - Decomposed Granite

Multi-Use Path (10' Wide) - Concrete