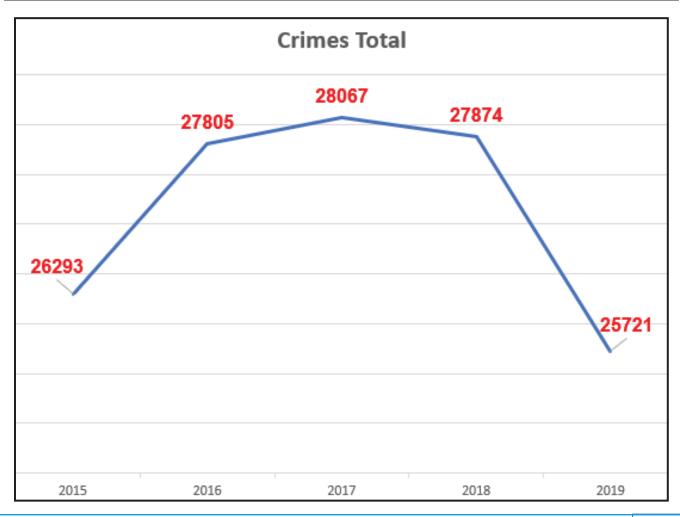

## Note:

\*New Crime/Crime Code-Started 2019.

| Group B Crimes                     | Jan-Dec<br>2015 | Jan-Dec<br>2016 | Jan-Dec<br>2017 | Jan-Dec<br>2018 | Jan-Sep<br>2019 | 2019-2018<br>%change | 2019<br>Cleared | %<br>Cleared |
|------------------------------------|-----------------|-----------------|-----------------|-----------------|-----------------|----------------------|-----------------|--------------|
| 90A / Bad Checks                   | 52              | 65              | 46              | 45              | 42              | -6.67%               | 7               | 16.7%        |
| 90B / Curfew / Loitering           | 14              | 2               | 11              | 16              | 19              | 18.75%               | 18              | 94.7%        |
| 90C / Disorderly Conduct           | 370             | 418             | 442             | 416             | 466             | 12.02%               | 354             | 76.0%        |
| 90D / DUI                          | 1177            | 1010            | 897             | 948             | 920             | -2.95%               | 912             | 99.1%        |
| 90E / Drunkenness                  | 108             | 129             | 134             | 105             | 100             | -4.76%               | 98              | 98.0%        |
| 90F / Family Offenses (Nonviolent) | 112             | 113             | 133             | 123             | 117             | -4.88%               | 90              | 76.9%        |
| 90G / Liquor Law Violations        | 366             | 279             | 396             | 324             | 340             | 4.80%                | 307             | 90.3%        |
| 90H / Peeping Tom                  | 0               | 0               | 0               | 0               | 0               | 0%                   | 0               | 0%           |
| 90I / Runaway                      | 334             | 251             | 291             | 350             | 274             | -21.71%              | 254             | 92.7%        |
| 90J / Trespassing of Property      | 404             | 457             | 517             | 466             | 426             | -8.58%               | 308             | 72.3%        |
| 90Z / All Other Offenses           | 3024            | 3177            | 2864            | 3013            | 2838            | -5.81%               | 2160            | 76.1%        |
| Group B Crime Subtotal             | 5961            | 6001            | 5731            | 5806            | 5542            | -4.28%               | 4508            | 81.3%        |
| Group A and B Subtotal             | 19453           | 20538           | 20330           | 19516           | 18086           | -7.33%               | 10385           | 57.4%        |
| Traffic Offenses (non-accident)    | 2031            | 1795            | 1469            | 1546            | 1200            | -22.38%              | 1046            | 87.2%        |
| Other Non-IBR Offenses             | 4809            | 5472            | 6268            | 6812            | 6435            | -5.53%               | 1396            | 21.7%        |
| Traffic & Non-IBR Subtotal         | 6840            | 7267            | 7737            | 8358            | 7635            | -8.65%               | 2442            | 32.0%        |
| Grand Total                        | 26293           | 27805           | 28067           | 27874           | 25721           | -7.72%               | 12827           | 49.9%        |