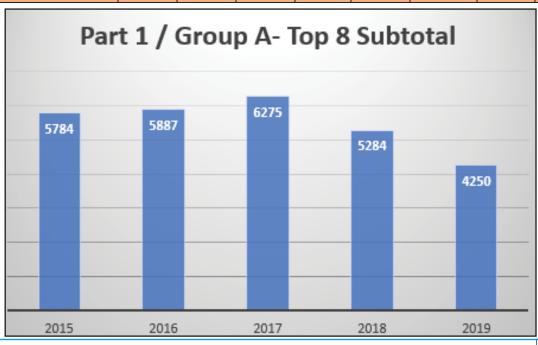

| Offense                          | Jan-Dec<br>2015 | Jan-Dec<br>2016 | Jan-Dec<br>2017 | Jan-Dec<br>2018 | Jan-Dec<br>2019 | 2019-2018<br>%change | 2019<br>Cleared | %<br>Cleared |
|----------------------------------|-----------------|-----------------|-----------------|-----------------|-----------------|----------------------|-----------------|--------------|
| Murder Total                     | 1               | 7               | 3               | 2               | 6               | 200%                 | 5               | 83.3%        |
| Rape Total                       | 111             | 122             | 125             | 139             | 135             | -2.88%               | 24              | 40.0%        |
| Robbery Total                    | 45              | 53              | 68              | 54              | 45              | -16.67%              | 16              | 35.6%        |
| Aggravated Assault Total         | 419             | 411             | 367             | 332             | 341             | 2.71%                | 204             | 59.8%        |
| Domestic                         | 52              | 44              | 37              | 49              | 61              | 24.49%               | 44              | 72.1%        |
| Attempted Strangulation          | 88              | 92              | 14              | 31              | 28              | -9.68%               | 20              | 71.4%        |
| Injury to Child                  | 8               | 11              | 11              | 5               | 16              | 220%                 | 11              | 68.8%        |
| Law Enforcement Officer          | 4               | 4               | 7               | 5               | 8               | 60.00%               | 7               | 87.5%        |
| All Other                        | 267             | 260             | 298             | 242             | 228             | -5.79%               | 122             | 53.5%        |
| Burglary Total                   | 693             | 736             | 735             | 624             | 425             | -31.89%              | 40              | 9.4%         |
| Commercial                       | 151             | 169             | 216             | 177             | 120             | -32.20%              | 14              | 11.7%        |
| Residential                      | 542             | 567             | 519             | 447             | 305             | -31.7%               | 26              | 8.5%         |
| Theft Total                      | 4192            | 4170            | 4569            | 3827            | 3040            | -20.56%              | 731             | 24.0%        |
| Larceny Pick Pocket              | 4               | 6               | 4               | 5               | 6               | 20.00%               | 1               | 16.7%        |
| Larceny Purse Snatching          | 6               | 6               | 0               | 7               | 2               | -71.43%              | 0               | 0%           |
| Shoplifting                      | 873             | 968             | 1001            | 890             | 749             | -15.84%              | 459             | 61.3%        |
| Theft from Building              | 581             | 672             | 635             | 671             | 541             | -19.37%              | 85              | 18.7%        |
| From Coin-op Machine             | 2               | 9               | 1               | 1               | 11              | 1000%                | 8               | 72.7%        |
| From Motor Vehicle and Parts     | 1147            | 1171            | 1507            | 1170            | 790             | -32.48%              | 66              | 8.4%         |
| All Other Larceny                | 1579            | 1338            | 1421            | 1083            | 941             | -13.11%              | 112             | 11.9%        |
| Motor Vehicle Theft Total        | 275             | 343             | 367             | 265             | 234             | -11.70%              | 54              | 23.1%        |
| Arson Total                      | 48              | 45              | 41              | 41              | 24              | -41.46%              | 6               | 25.0%        |
| Part 1 / Group A- Top 8 Subtotal | 5784            | 5887            | 6275            | 5284            | 4250            | -19.57%              | 1110            | 26.1%        |