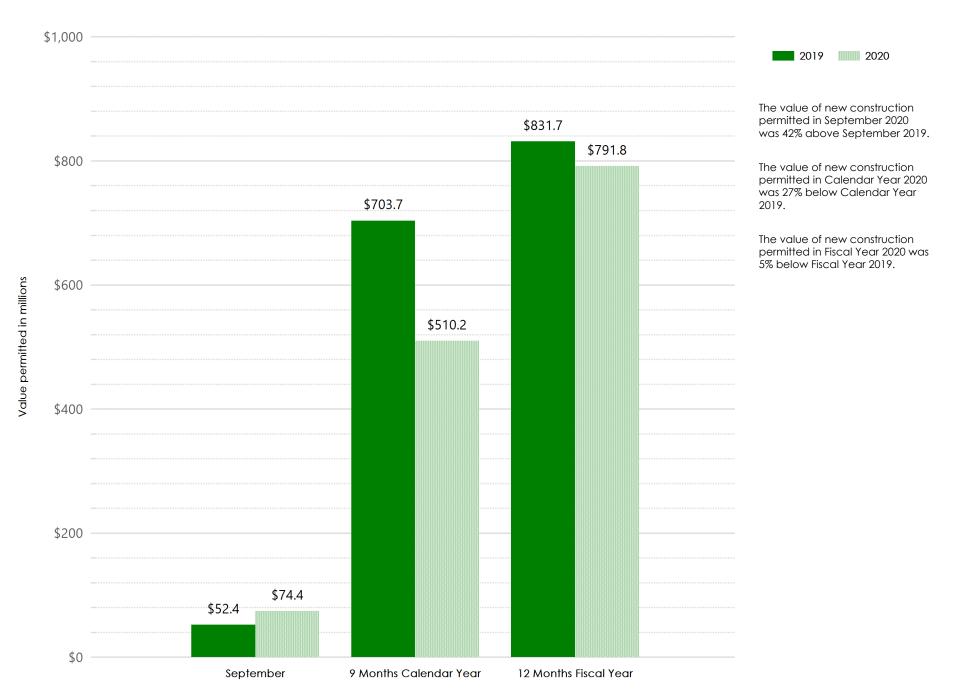

Plan Check       |       | \$136,142.87 | \$239,124.70   |
| Electrical Permits        |       | \$54,013.28  | \$70,287.41    |
| Energy Inspection Fees    |       | \$2,866.24   | \$8,717.68     |
| Erosion Control Program   |       | \$11,418.75  | \$9,371.25     |
| Fire Permits              |       | \$46,355.40  | \$58,757.72    |
| Grading                   |       | \$13,264.49  | \$5,534.57     |
| Manufactured Home Permits |       | \$0.00       | \$0.00         |
| Mechanical Permits        |       | \$119,897.47 | \$137,851.45   |
| Plumbing Permits          |       | \$85,686.06  | \$80,445.13    |
| Sign Permits              |       | \$1,992.88   | \$275.83       |
|                           | Total | \$810,365.83 | \$1,060,295.82 |

## September Construction Value Report



## September Comparison Permits Issued





## September Single Family Housing Permits Issued

9 Months Calendar Year

### September Multi-Family Housing



### September Commercial Construction Value



#### Page 9 of 12

# Finaled Units by Month 2020

----- Multi-Family and Single Family Dwellings



#### Number of Units Finaled by Month Single Family Dwellings vs. Multi-Family Dwellings 2020

---- Multi-Family Dwellings ---- Single Family Dwellings



#### Number of Units Finaled 2020 YTD (Running Total)

----- Multi-Family and Single Family Dwellings



#### Finaled Units Single Family Dwellings vs. Multi-Family Dwellings 2020 YTD (Running Total)