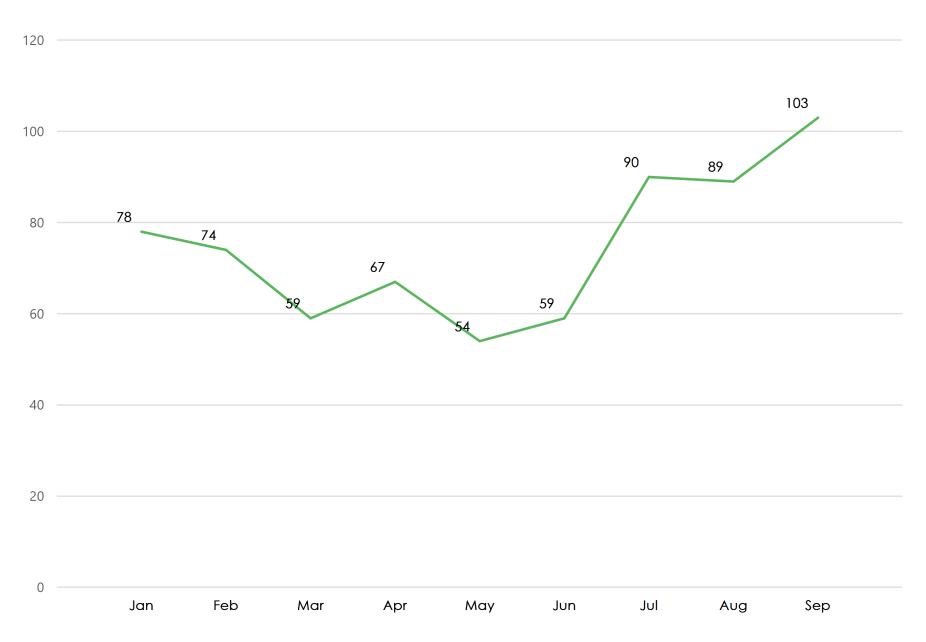

| \$46,355.40  | \$58,757.72    |
| Grading                   |       | \$13,264.49  | \$5,534.57     |
| Manufactured Home Permits |       | \$0.00       | \$0.00         |
| Mechanical Permits        |       | \$119,897.47 | \$137,851.45   |
| Plumbing Permits          |       | \$85,686.06  | \$80,445.13    |
| Sign Permits              |       | \$1,992.88   | \$275.83       |
|                           | Total | \$810,365.83 | \$1,060,295.82 |

## September Construction Value Report



## September Comparison Permits Issued





## September Single Family Housing Permits Issued

9 Months Calendar Year

### September Multi-Family Housing



### September Commercial Construction Value



#### Page 9 of 12

# Finaled Units by Month 2020

----- Multi-Family and Single Family Dwellings



#### Number of Units Finaled by Month Single Family Dwellings vs. Multi-Family Dwellings 2020

---- Multi-Family Dwellings ---- Single Family Dwellings



#### Number of Units Finaled 2020 YTD (Running Total)

----- Multi-Family and Single Family Dwellings



#### Finaled Units Single Family Dwellings vs. Multi-Family Dwellings 2020 YTD (Running Total)