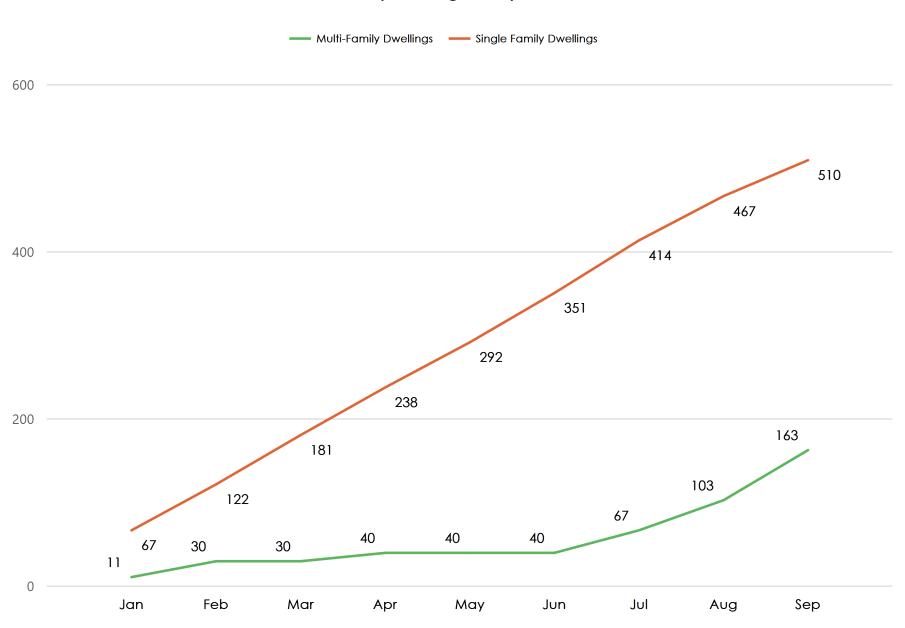

#### Number of Units Finaled 2020 YTD (Running Total)

----- Multi-Family and Single Family Dwellings

#### Finaled Units Single Family Dwellings vs. Multi-Family Dwellings 2020 YTD (Running Total)