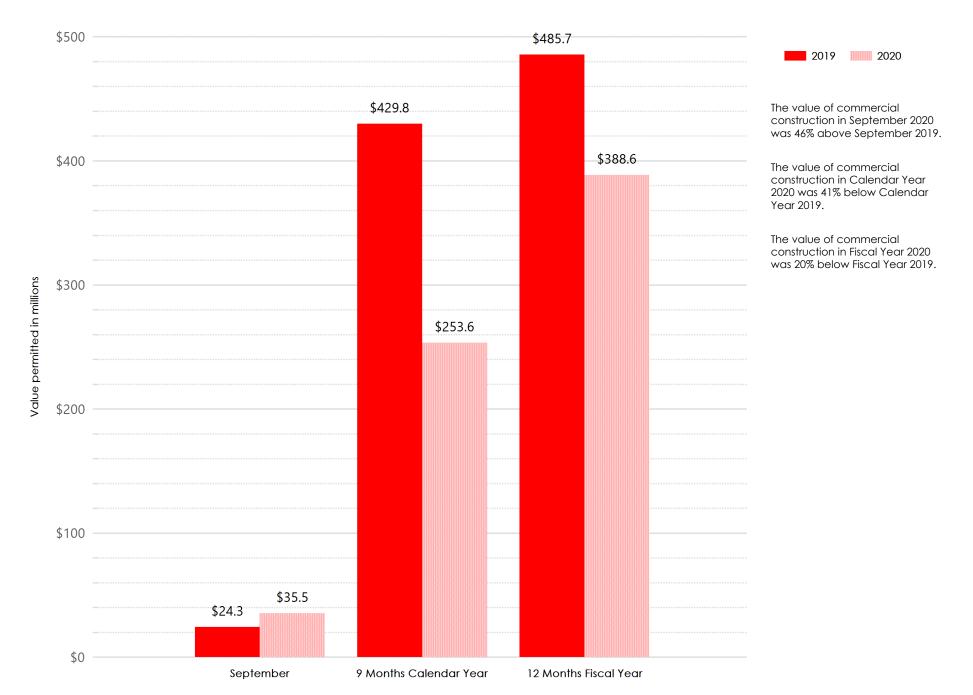

sion Control Program   |       | \$11,418.75  | \$9,371.25     |
| Fire Permits              |       | \$46,355.40  | \$58,757.72    |
| Grading                   |       | \$13,264.49  | \$5,534.57     |
| Manufactured Home Permits |       | \$0.00       | \$0.00         |
| Mechanical Permits        |       | \$119,897.47 | \$137,851.45   |
| Plumbing Permits          |       | \$85,686.06  | \$80,445.13    |
| Sign Permits              |       | \$1,992.88   | \$275.83       |
|                           | Total | \$810,365.83 | \$1,060,295.82 |

## September Construction Value Report



## September Comparison Permits Issued





## September Single Family Housing Permits Issued

9 Months Calendar Year

### September Multi-Family Housing



### September Commercial Construction Value



#### Page 9 of 12

# Finaled Units by Month 2020

----- Multi-Family and Single Family Dwellings



#### Number of Units Finaled by Month Single Family Dwellings vs. Multi-Family Dwellings 2020

---- Multi-Family Dwellings ---- Single Family Dwellings



#### Number of Units Finaled 2020 YTD (Running Total)

----- Multi-Family and Single Family Dwellings



#### Finaled Units Single Family Dwellings vs. Multi-Family Dwellings 2020 YTD (Running Total)