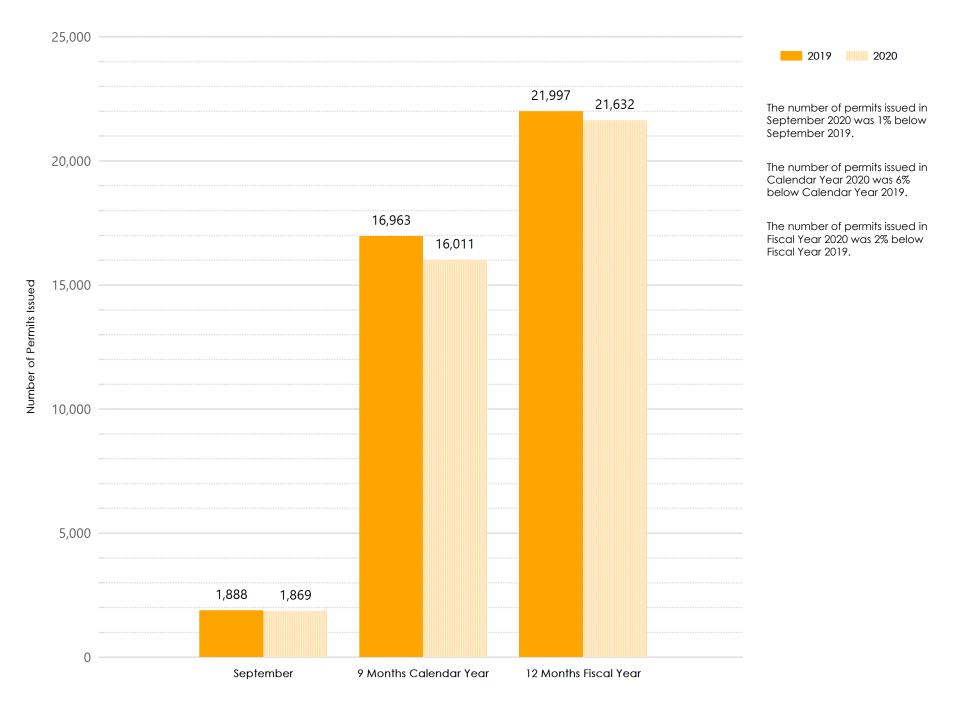

\$239,124.70   |
| Electrical Permits        |       | \$54,013.28  | \$70,287.41    |
| Energy Inspection Fees    |       | \$2,866.24   | \$8,717.68     |
| Erosion Control Program   |       | \$11,418.75  | \$9,371.25     |
| Fire Permits              |       | \$46,355.40  | \$58,757.72    |
| Grading                   |       | \$13,264.49  | \$5,534.57     |
| Manufactured Home Permits |       | \$0.00       | \$0.00         |
| Mechanical Permits        |       | \$119,897.47 | \$137,851.45   |
| Plumbing Permits          |       | \$85,686.06  | \$80,445.13    |
| Sign Permits              |       | \$1,992.88   | \$275.83       |
|                           | Total | \$810,365.83 | \$1,060,295.82 |

## September Construction Value Report



## September Comparison Permits Issued





## September Single Family Housing Permits Issued

9 Months Calendar Year

### September Multi-Family Housing



### September Commercial Construction Value



#### Page 9 of 12

# Finaled Units by Month 2020

----- Multi-Family and Single Family Dwellings



#### Number of Units Finaled by Month Single Family Dwellings vs. Multi-Family Dwellings 2020

---- Multi-Family Dwellings ---- Single Family Dwellings



#### Number of Units Finaled 2020 YTD (Running Total)

----- Multi-Family and Single Family Dwellings



#### Finaled Units Single Family Dwellings vs. Multi-Family Dwellings 2020 YTD (Running Total)