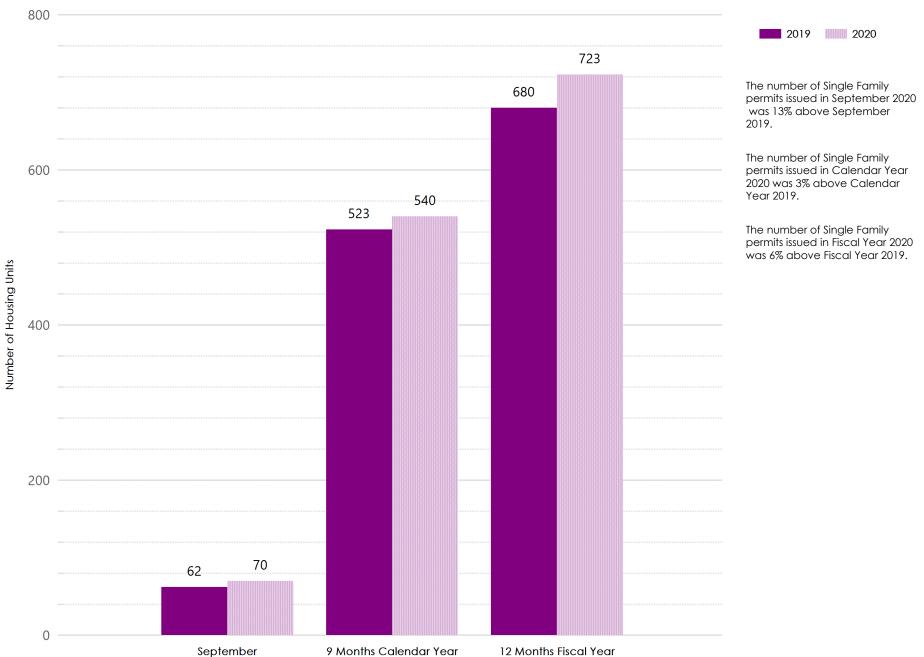

239,124.70   |
| Electrical Permits        |       | \$54,013.28  | \$70,287.41    |
| Energy Inspection Fees    |       | \$2,866.24   | \$8,717.68     |
| Erosion Control Program   |       | \$11,418.75  | \$9,371.25     |
| Fire Permits              |       | \$46,355.40  | \$58,757.72    |
| Grading                   |       | \$13,264.49  | \$5,534.57     |
| Manufactured Home Permits |       | \$0.00       | \$0.00         |
| Mechanical Permits        |       | \$119,897.47 | \$137,851.45   |
| Plumbing Permits          |       | \$85,686.06  | \$80,445.13    |
| Sign Permits              |       | \$1,992.88   | \$275.83       |
|                           | Total | \$810,365.83 | \$1,060,295.82 |

## September Construction Value Report



## September Comparison Permits Issued





## September Single Family Housing Permits Issued

9 Months Calendar Year

### September Multi-Family Housing



### September Commercial Construction Value



#### Page 9 of 12

# Finaled Units by Month 2020

----- Multi-Family and Single Family Dwellings



#### Number of Units Finaled by Month Single Family Dwellings vs. Multi-Family Dwellings 2020

---- Multi-Family Dwellings ---- Single Family Dwellings



#### Number of Units Finaled 2020 YTD (Running Total)

----- Multi-Family and Single Family Dwellings



#### Finaled Units Single Family Dwellings vs. Multi-Family Dwellings 2020 YTD (Running Total)