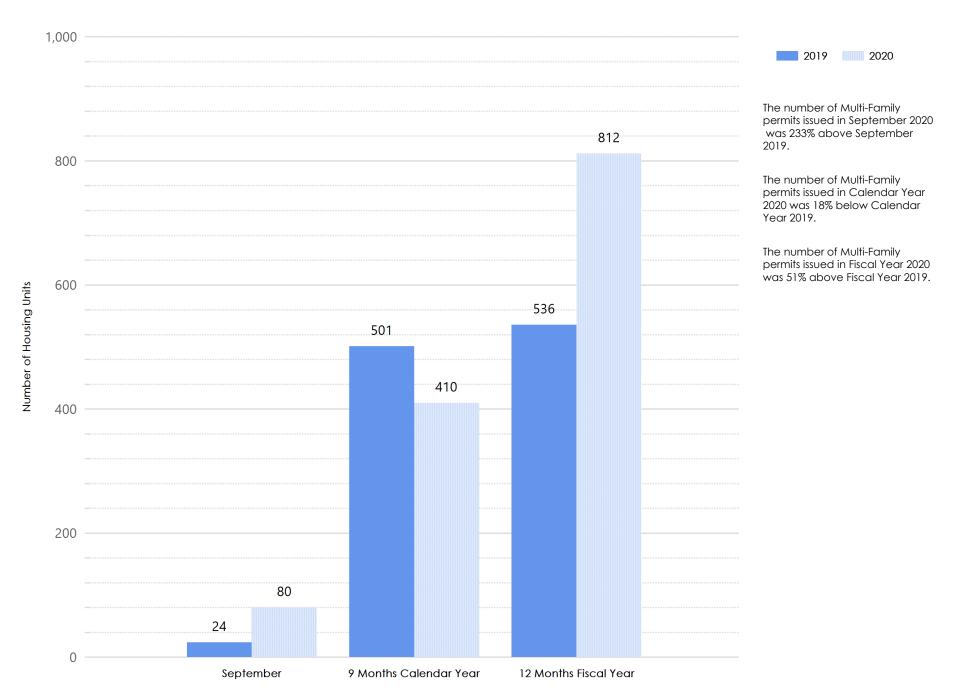

|       | \$2,866.24   | \$8,717.68     |
| Erosion Control Program   |       | \$11,418.75  | \$9,371.25     |
| Fire Permits              |       | \$46,355.40  | \$58,757.72    |
| Grading                   |       | \$13,264.49  | \$5,534.57     |
| Manufactured Home Permits |       | \$0.00       | \$0.00         |
| Mechanical Permits        |       | \$119,897.47 | \$137,851.45   |
| Plumbing Permits          |       | \$85,686.06  | \$80,445.13    |
| Sign Permits              |       | \$1,992.88   | \$275.83       |
|                           | Total | \$810,365.83 | \$1,060,295.82 |

## September Construction Value Report



## September Comparison Permits Issued





## September Single Family Housing Permits Issued

9 Months Calendar Year

### September Multi-Family Housing



### September Commercial Construction Value



#### Page 9 of 12

# Finaled Units by Month 2020

----- Multi-Family and Single Family Dwellings



#### Number of Units Finaled by Month Single Family Dwellings vs. Multi-Family Dwellings 2020

---- Multi-Family Dwellings ---- Single Family Dwellings



#### Number of Units Finaled 2020 YTD (Running Total)

----- Multi-Family and Single Family Dwellings



#### Finaled Units Single Family Dwellings vs. Multi-Family Dwellings 2020 YTD (Running Total)