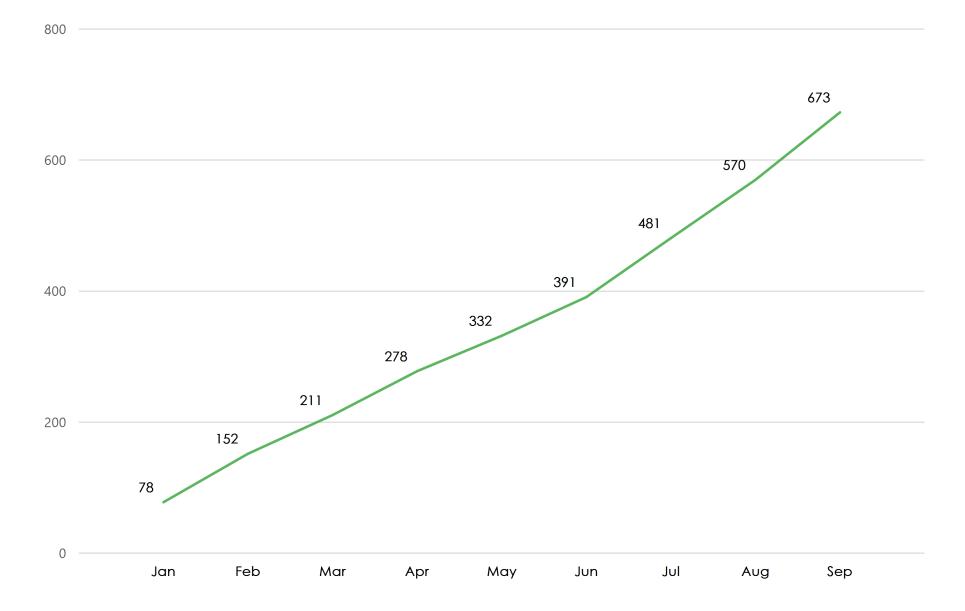

#### Number of Units Finaled 2020 YTD (Running Total)

----- Multi-Family and Single Family Dwellings