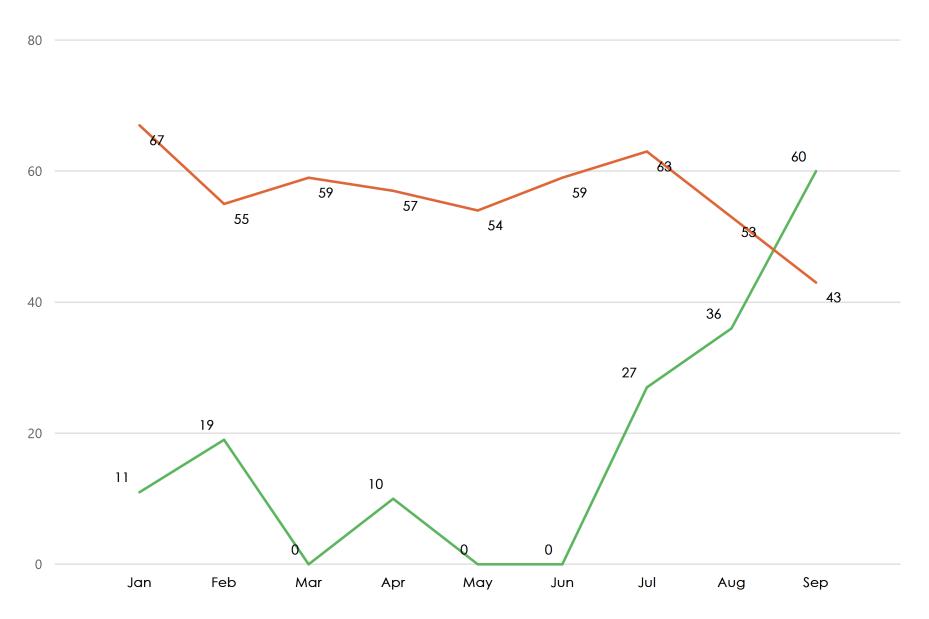

#### Number of Units Finaled by Month Single Family Dwellings vs. Multi-Family Dwellings 2020

---- Multi-Family Dwellings ---- Single Family Dwellings