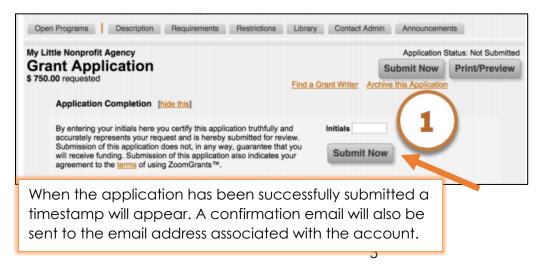

## Step 6: Submit the Application

When all Tabs are complete, click 'Submit Now' to finish the application.

If your application is complete, an Initials box will appear. Enter your initials, then click 'Submit Now'.

Any incomplete fields will be displayed in red. Fill in those fields, then click Refresh and try the Submit button again.