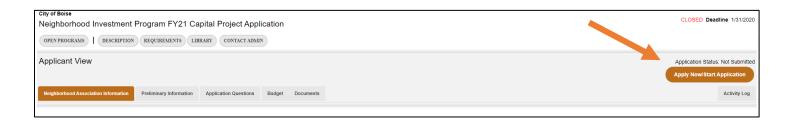

# Step 3: Click 'Apply Now/Start Application' Button

#### Which Tabs Need to be Completed?

- Neighborhood Association
   Information
- Preliminary Information
- Application Questions
- Budget
- Documents