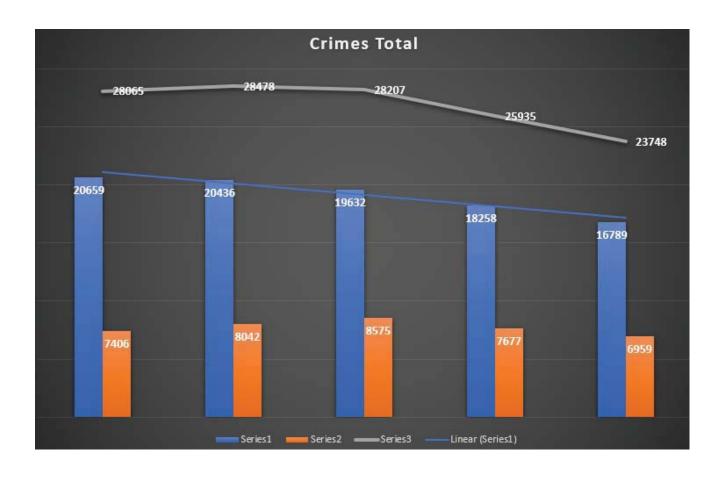

| Group B Crimes                     | Jan-Dec<br>2016 | Jan-Dec<br>2017 | Jan-Dec<br>2018 | Jan-Sep<br>2019 | Jan-Sep<br>2020 | 2020-2019<br>%change | 2020<br>Cleared | %<br>Cleared  |
|------------------------------------|-----------------|-----------------|-----------------|-----------------|-----------------|----------------------|-----------------|---------------|
| 90A / Bad Checks                   | 69              | 51              | 47              | 49              | 29              | -40.82%              | 11              | 37.9%         |
| 90B / Curfew / Loitering           | 2               | 11              | 16              | 19              | 8               | -57.89%              | 8               | 100.0%        |
| 90C / Disorderly Conduct           | 418             | 442             | 416             | 470             | 513             | 9.15%                | 413             | <b>80.5</b> % |
| 90D / DUI                          | 1071            | 944             | 1010            | 984             | 737             | -25.1%               | 662             | <b>89.8</b> % |
| 90E / Drunkenness                  | 129             | 134             | 105             | 100             | 70              | -30.00%              | 68              | <b>97.1%</b>  |
| 90F / Family Offenses (Nonviolent) | 115             | 138             | 138             | 120             | 130             | 8.33%                | 62              | 47.7%         |
| 90G / Liquor Law Violations        | 279             | 397             | 325             | 340             | 227             | -33.24%              | 210             | <b>92.5%</b>  |
| 90H / Peeping Tom                  | 0               | 0               | 0               | 0               | 0               | N/A                  | 0               | N/A           |
| 90I / Runaway                      | 351             | 291             | 352             | 276             | 230             | -16.67%              | 211             | <b>91.7%</b>  |
| 90J / Trespassing of Property      | 458             | 517             | 466             | 427             | 444             | 3.98%                | 319             | 71.8%         |
| 90Z / All Other Offenses           | 3221            | 2904            | 3048            | 2873            | 2355            | -18.03%              | 1700            | 72.2%         |
| Group B Crime Subtotal             | 6113            | 5829            | 5923            | 5658            | 4743            | -16.17%              | 3664            | 77.3%         |
| Group A and B Subtotal             | 20659           | 20436           | 19632           | 181258          | 16789           | -8.05%               | 8332            | 49.6%         |
| Traffic Offenses (non-accident)    | 1799            | 1466            | 1546            | 1200            | 1201            | 0.08%                | 870             | <b>72.4%</b>  |
| Other Non-IBR Offenses             | 5607            | 6576            | 7029            | 6477            | 5758            | -11.00%              | 1053            | 18.3%         |
| Traffic & Non-IBR Subtotal         | 7406            | 8042            | 8575            | 7677            | 6959            | -9.35%               | 1923            | 27.6%         |
| Grand Total                        | 28062           | 28478           | 28207           | 25932           | 23748           | -8.43%               | 10255           | 43.2%         |