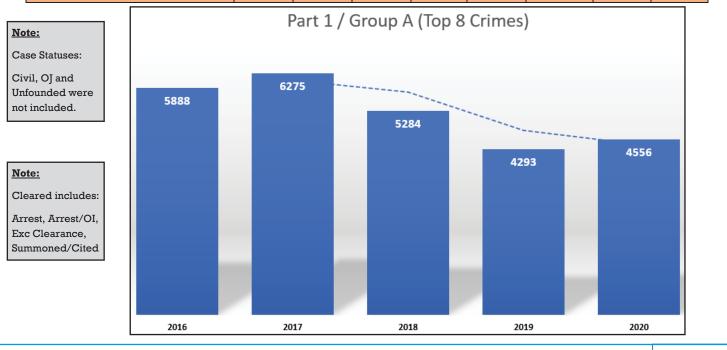

## **Crime Report**

Group A– Top 8 Crimes

| Offense                          | Jan-Dec<br>2016 | Jan-Dec<br>2017 | Jan-Dec<br>2018 | Jan-Dec<br>2019 | Jan-Dec<br>2020 | 2020-2019<br>%change | 2020<br>Cleared | %<br>Cleared |
|----------------------------------|-----------------|-----------------|-----------------|-----------------|-----------------|----------------------|-----------------|--------------|
| Murder & Neg. Manslaughter Total | 7               | 3               | 2               | 6               | 4               | -33.33%              | 4               | 100.0%       |
| Rape Total                       | 122             | 125             | 139             | 135             | 147             | 8.89%                | 35              | 23.8%        |
| Robbery Total                    | 53              | 68              | 54              | 45              | 56              | 24.44%               | 23              | 41.1%        |
| Aggravated Assault Total         | 412             | 367             | 332             | 341             | 380             | 11.44%               | 202             | <b>53.2%</b> |
| Domestic                         | 44              | 41              | 49              | 60              | 83              | 38.33%               | 54              | <b>65.1%</b> |
| Attempted Strangulation          | 92              | 14              | 31              | 28              | 28              | 0.00%                | 22              | <b>78.6%</b> |
| Injury to Child                  | 11              | 11              | 5               | 17              | 16              | -5.88%               | 7               | 43.8%        |
| Law Enforcement Officer          | 4               | 7               | 5               | 8               | 7               | -12.50%              | 7               | 100.0%       |
| All Other                        | 261             | 294             | 242             | 228             | 246             | 7.89%                | 112             | 45.5%        |
| Burglary Total                   | 736             | 735             | 623             | 435             | 479             | 9.89%                | 38              | <b>7.9%</b>  |
| Commercial                       | 169             | 216             | 176             | 124             | 156             | 25.81%               | 17              | 10.9%        |
| Residential                      | 567             | 519             | 447             | 311             | 322             | 3.54%                | 21              | <b>6.5</b> % |
| Theft Total                      | 4170            | 4569            | 3828            | 3068            | 3164            | 3.13%                | 529             | 16.7%        |
| Larceny Pick Pocket              | 6               | 4               | 5               | 6               | 6               | 0.00%                | 0               | 0.0%         |
| Larceny Purse Snatching          | 6               | 0               | 7               | 2               | 1               | -50.00%              | 0               | 0.0%         |
| Shoplifting                      | 968             | 1001            | 890             | 752             | 693             | -7.85%               | 332             | 47.9%        |
| Theft from Building              | 672             | 635             | 672             | 550             | 388             | -29.45%              | 63              | <b>16.2%</b> |
| From Coin-op Machine             | 9               | 1               | 1               | 11              | 17              | 54.55%               | 0               | 0.0%         |
| From Motor Vehicle and Parts     | 1171            | 1507            | 1170            | 798             | 1053            | 31.95%               | 60              | 5.7%         |
| All Other Larceny                | 1338            | 1421            | 1083            | 949             | 1006            | 6.01%                | 74              | 7.4%         |
| Motor Vehicle Theft Total        | 343             | 367             | 265             | 239             | 292             | 22.18%               | 53              | 18.2%        |
| Arson Total                      | 45              | 41              | 41              | 24              | 35              | 45.83%               | 9               | 25.7%        |
| Part 1 / Group A- Top 8 Subtotal | 5888            | 6275            | 5284            | 4293            | 4556            | 6.13%                | 893             | <b>19.6%</b> |