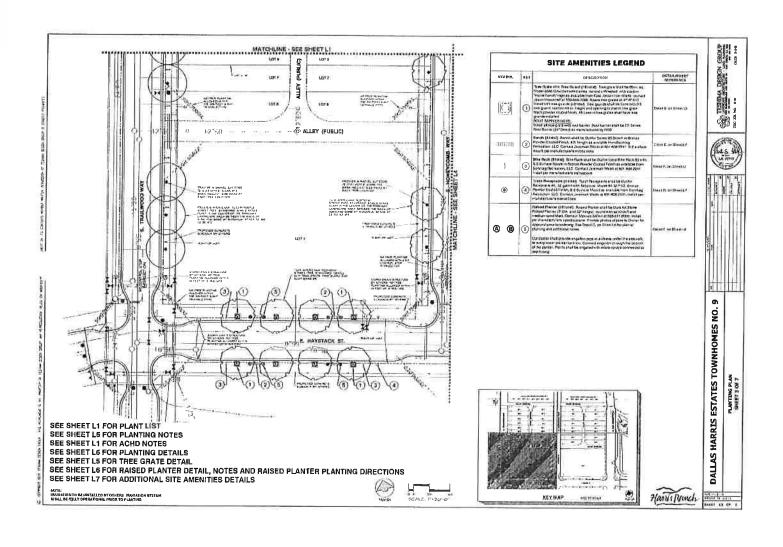

When any reason for withholding payment has been remedied, payment will be made for amounts previously withheld, less any costs which Owner reasonably incurred as a consequence or circumstance that gave rise to the withholding of such payment.

# ARTICLE IX DEFAULT, TERMINATION, AND RELATED MATTERS

- 9.01 Termination without Cause. Owner may terminate this Contract at its convenience for any reason or no reason upon three (3) business day's written notice to Contractor. Such termination shall be effective in the manner specified in the notice and shall be without prejudice to any claims which Owner may have against Contractor. Upon termination where Contractor is not in default, as Contractor's sole remedy therefor, Contractor shall be entitled only to payment in the amount of (i) the Contract Sum prorated based on the percentage of Work completed and paid in accordance with Article VII, and (II) reasonable demobilization expenses and any other cost reasonably incurred by Contractor in carrying out the activities requested by Owner in connection with Owner's termination of this Contract. On receipt of a notice of termination for cause or convenience, Contractor shall, unless the notice shall direct otherwise, immediately discontinue Work, and the placing of orders for materials, facilities and supplies in connection with the performance of the Work and shall further, if requested, make every reasonable effort to procure the cancellation of any existing orders and subcontracts upon terms satisfactory to Owner. Contractor shall thereafter perform only such acts as may be necessary to preserve and protect Work already in progress, materials, plans or equipment, whether the same be located on the Project site or in transit thereto as directed by Owner.
- 9.02 <u>Contractor's Default</u>. If Contractor defaults or persistently falls or neglects to carry out the Work in accordance with the Contract Documents or falls to perform a provision of the Contract, Owner, after seven (7) day's written notice to Contractor, and without prejudice to any other right or

remedy Owner may have, provided Contractor has not cured such default or fallure within said seven (7) day period, may make good such deficiencies and may deduct the cost thereof, including compensation for Owner's services and expenses made necessary thereby, from the payment then or thereafter due Contractor.

- (a) In the case of an "emergency" (defined herein as any default, neglect or defect in or with respect to the Work endangering life and/or property damage in excess of \$10,000), Owner shall provide Contractor with written notice of such default, neglect or defect constituting such emergency, but Owner may immediately commence and continue correction of such emergency, without waiting for the expiration of the above-described notice and cure period.
- (b) In any case where Owner makes good any deficiencies as provided herein, an appropriate Change Order shall be issued deducting from payments then or thereafter due Contractor the cost of correcting such deficiencies, including compensation for any architect's and their respective consultants' additional services and expenses made necessary by such default, neglect, or failure. Such action by Owner and amounts charged to Contractor shall be reasonable and necessary. If payments then or thereafter due Contractor are not sufficient to cover such amounts, Contractor shall pay the difference to Owner. Alternatively, at Owner's option, Owner may terminate the Contract and take possession of the Site and remove all materials, equipment, tools and construction equipment and machinery thereon owned by Contractor (or require Contractor to immediately remove all such materials, equipment, tools and construction equipment and machinery from the Site) and Owner may finish (or cause another contractor to finish) the Work by whatever method Owner may deem expedient.
- (c) After termination by Owner pursuant to this Paragraph, Contractor shall not be entitled to any further payment under this Contract, except to the extent of any amount by which Work completed prior to such termination and not previously paid for by Owner exceeds the amount due by Contractor to Owner under this Paragraph (Including all damages that Owner would be entitled to recover at law from Contractor by reason of Contractor's breach), and even then only at such time as the Work is finally completed by Owner. If the unpaid balance of the Contract Sum exceeds the cost of finishing the Work, Including compensation for any architect's or other professional services and expenses made necessary thereby (including, without limitation, Owner's reasonable attorney's fees and costs), such excess shall be paid to Contractor following completion of the Work by Owner, but if such cost exceeds such unpaid balance, Contractor shall pay the difference to Owner. Owner shall not be responsible to Contractor for any loss of anticipated profits on Work not performed on account of a termination under this Paragraph. Any sums payable by Contractor to Owner shall be payable upon demand and shall bear interest at the rate of ten percent (10%) ("Default Rate") per annum until paid.