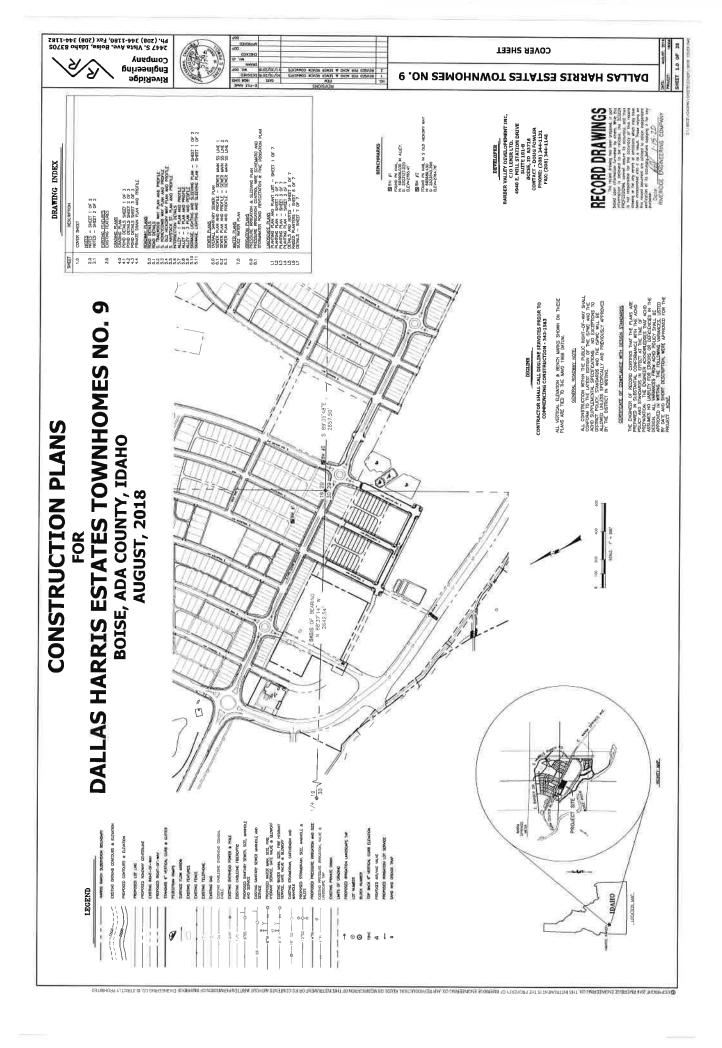

# HARRIS RANCH COMMUNITY INFRASTRUCTURE DISTRICT NO. 1 – DALLAS HARRIS ESTATES TOWNHOMES SUBDIVISION NO. 9 IMPROVEMENTS

Barber Valley Development, Inc.

| Project Manager:             | RiveRidge Engineering Company                      |
|------------------------------|----------------------------------------------------|
| Contract Identification No.: | 18008                                              |
|                              |                                                    |
| This Addendum shall be sign  | ed and included with the Bidder's Proposal.        |
| The Contract Documents for   | the Project are hereby amended, as follows:        |
|                              |                                                    |
|                              |                                                    |
| See attached er              | mail dated 12-19-18 and revised schedule of values |
|                              |                                                    |
|                              |                                                    |
|                              |                                                    |
|                              | ACKNOWLEDGED BY BIDDER:                            |
|                              |                                                    |
|                              | Name: JESSEL ROSIN                                 |
|                              | Title: AUTHORIZED AGENT                            |
|                              | Signed:                                            |
|                              | Date: 1:11.18                                      |