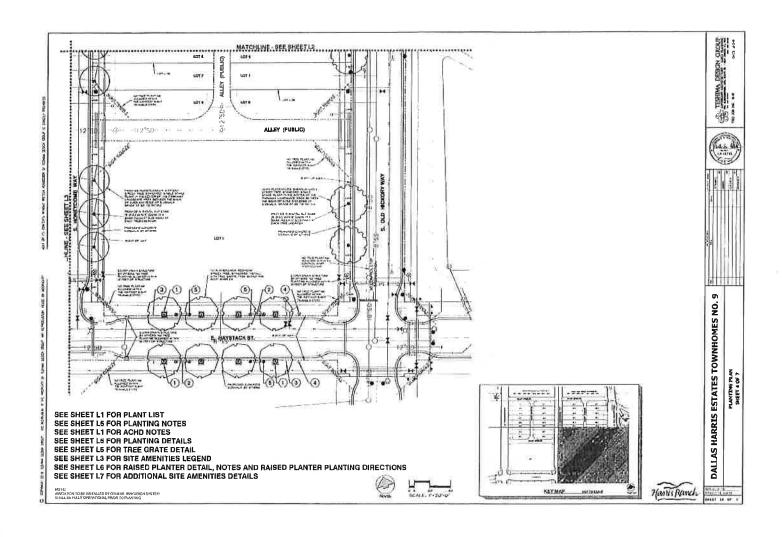

When any reason for withholding payment has been remedied, payment will be made for amounts previously withheld, less any costs which Owner reasonably incurred as a consequence or circumstance that gave rise to the withholding of such payment.

# ARTICLE IX DEFAULT, TERMINATION, AND RELATED MATTERS

- 9.01 Termination without Cause. Owner may terminate this Contract at its convenience for any reason or no reason upon three (3) business day's written notice to Contractor. Such termination shall be effective in the manner specified in the notice and shall be without prejudice to any claims which Owner may have against Contractor. Upon termination where Contractor is not in default, as Contractor's sole remedy therefor, Contractor shall be entitled only to payment in the amount of (i) the Contract Sum prorated based on the percentage of Work completed and paid in accordance with Article VII, and (II) reasonable demobilization expenses and any other cost reasonably incurred by Contractor in carrying out the activities requested by Owner in connection with Owner's termination of this Contract. On receipt of a notice of termination for cause or convenience, Contractor shall, unless the notice shall direct otherwise, immediately discontinue Work, and the placing of orders for materials, facilities and supplies in connection with the performance of the Work and shall further, if requested, make every reasonable effort to procure the cancellation of any existing orders and subcontracts upon terms satisfactory to Owner. Contractor shall thereafter perform only such acts as may be necessary to preserve and protect Work already in progress, materials, plans or equipment, whether the same be located on the Project site or in transit thereto as directed by Owner.
- 9.02 <u>Contractor's Default</u>. If Contractor defaults or persistently falls or neglects to carry out the Work in accordance with the Contract Documents or falls to perform a provision of the Contract, Owner, after seven (7) day's written notice to Contractor, and without prejudice to any other right or

remedy Owner may have, provided Contractor has not cured such default or fallure within said seven (7) day period, may make good such deficiencies and may deduct the cost thereof, including compensation for Owner's services and expenses made necessary thereby, from the payment then or thereafter due Contractor.

- (a) In the case of an "emergency" (defined herein as any default, neglect or defect in or with respect to the Work endangering life and/or property damage in excess of \$10,000), Owner shall provide Contractor with written notice of such default, neglect or defect constituting such emergency, but Owner may immediately commence and continue correction of such emergency, without waiting for the expiration of the above-described notice and cure period.
- (b) In any case where Owner makes good any deficiencies as provided herein, an appropriate Change Order shall be issued deducting from payments then or thereafter due Contractor the cost of correcting such deficiencies, including compensation for any architect's and their respective consultants' additional services and expenses made necessary by such default, neglect, or failure. Such action by Owner and amounts charged to Contractor shall be reasonable and necessary. If payments then or thereafter due Contractor are not sufficient to cover such amounts, Contractor shall pay the difference to Owner. Alternatively, at Owner's option, Owner may terminate the Contract and take possession of the Site and remove all materials, equipment, tools and construction equipment and machinery thereon owned by Contractor (or require Contractor to immediately remove all such materials, equipment, tools and construction equipment and machinery from the Site) and Owner may finish (or cause another contractor to finish) the Work by whatever method Owner may deem expedient.
- (c) After termination by Owner pursuant to this Paragraph, Contractor shall not be entitled to any further payment under this Contract, except to the extent of any amount by which Work completed prior to such termination and not previously paid for by Owner exceeds the amount due by Contractor to Owner under this Paragraph (Including all damages that Owner would be entitled to recover at law from Contractor by reason of Contractor's breach), and even then only at such time as the Work is finally completed by Owner. If the unpaid balance of the Contract Sum exceeds the cost of finishing the Work, Including compensation for any architect's or other professional services and expenses made necessary thereby (including, without limitation, Owner's reasonable attorney's fees and costs), such excess shall be paid to Contractor following completion of the Work by Owner, but if such cost exceeds such unpaid balance, Contractor shall pay the difference to Owner. Owner shall not be responsible to Contractor for any loss of anticipated profits on Work not performed on account of a termination under this Paragraph. Any sums payable by Contractor to Owner shall be payable upon demand and shall bear interest at the rate of ten percent (10%) ("Default Rate") per annum until paid.