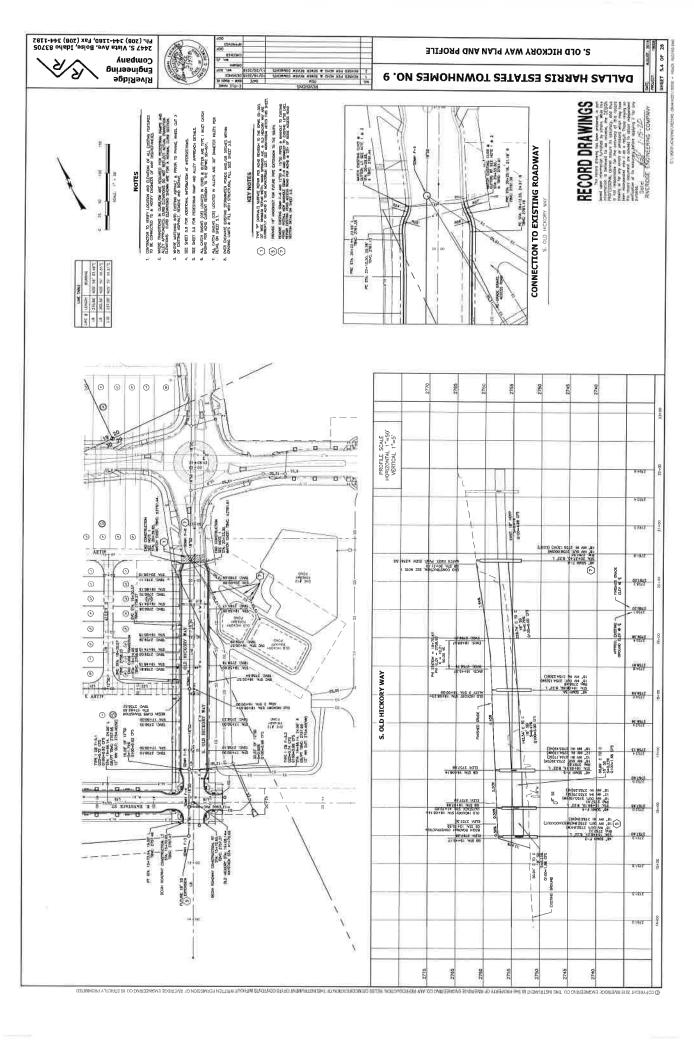

ND SHOWN THE PROPERTY OF THE CONTROL OF THE STEPS WHICH SHOWN THE PROPERTY OF THE STEPS WHICH SHOWN THE STEPS WHICH SHOWN THE PROPERTY OF THE STEPS WHICH SHOWN THE PROPERTY OF THE STEPS WHICH SHOWN THE STEPS WHITE STEPS WHICH SHOWN THE STEPS WHITE STE

SWIRTH STEER WHOLE LD. S-MUNDY STEERS WAVENED CORS SHALL BE WACKEDOWNEE WITH FEW STEEN WHOLE LOGG. AS DETAILED BY WENNESS THE PROPERTY OF THE WHOSE SWALL DESIGNED FROM EST UNITED WHO THE WHOSE SWALL DESIGNED FROM EST UNITED WHO THE DEPOSIT STEEL WHOSE SWALL DESIGNED FROM EST UNITED WHO SHALL WESTELL DESIGNED WHOSE RAKEN SMALL STEELS WHO THE DEPOSIT DESIGNED WHOSE RAKEN SMALL SWELL SWALL SWALL

HE SENER WAN SHALL BE TESTED FOR DELECTION IN ACCORDANCE WITH THE ISPINC AND BOSE OTTYS MODIFICATIONS. NO STANDING WITH SHALL BE PRESON.





















# RECORD DRAWINGS

# DALLAS HARRIS ESTATES TOWNHOMES NO. 9

- The state of the s

# 



|