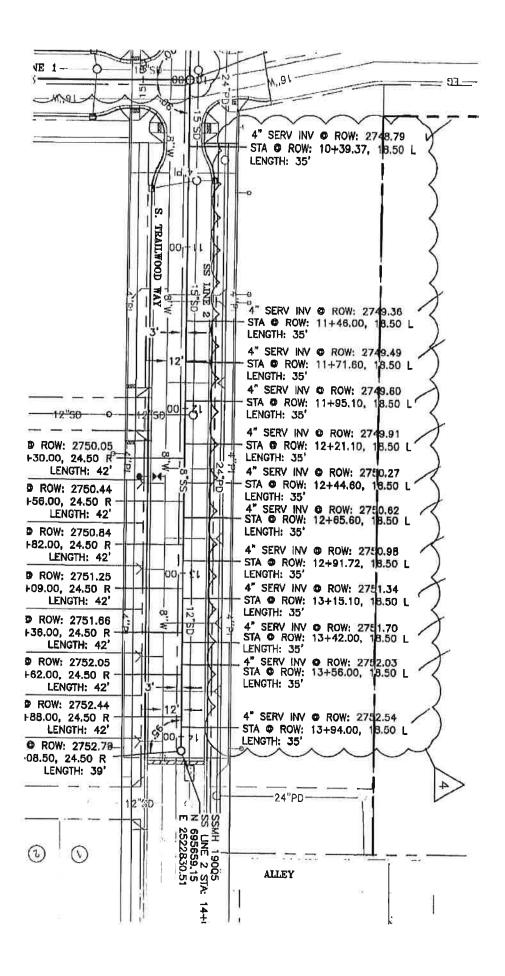

### Addition of:

- 4" sanitary sewer connection
- 4" Sanitary Sewer pipe
- 1" Dual Water Service
- 2" Water Service
- 6" Fire Service