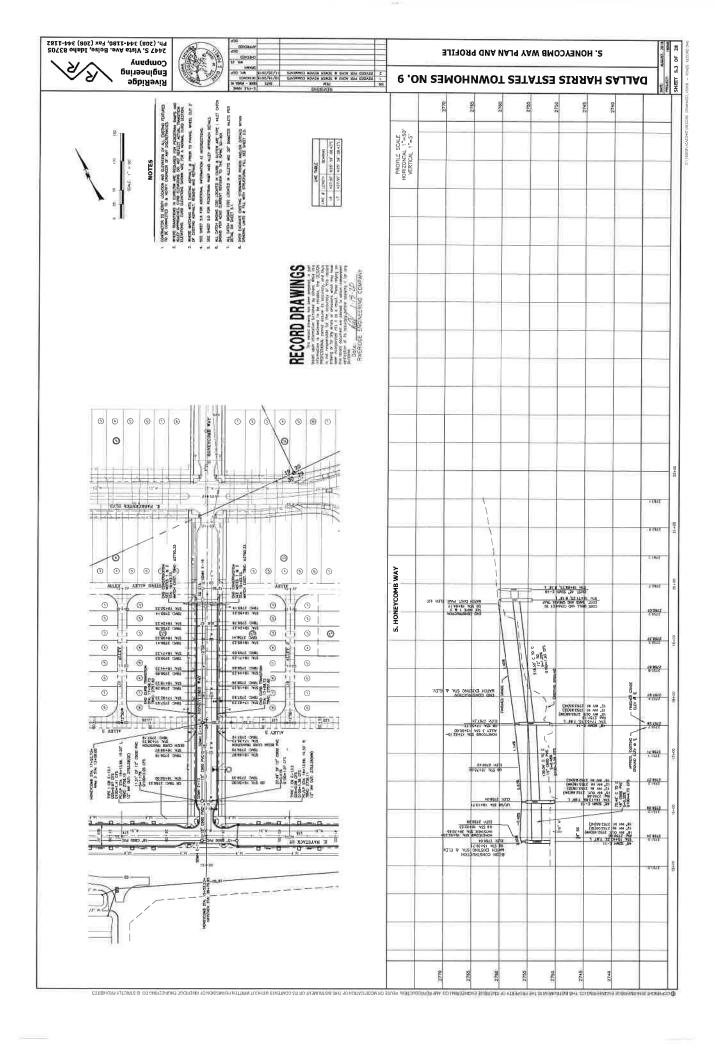

AND SHOWN THE PROPERTY OF THE CONTROL OF THE STEPS WHICH SHOWN THE PROPERTY OF THE STEPS WHICH SHOWN THE STEPS WHICH SHOWN THE PROPERTY OF THE STEPS WHICH SHOWN THE PROPERTY OF THE STEPS WHICH SHOWN THE STEPS WHITE STEPS WHICH SHOWN THE STEPS WHITE STE

SWIRTH STEER WHOLE LD. S-MUNDY STEERS WAVENED CORS SHALL BE WACKEDOWNEE WITH FEW STEEN WHOLE LOGG. AS DETAILED BY WENNESS THE PROPERTY OF THE WHOSE SWALL DESIGNED FROM EST UNITED WHO THE WHOSE SWALL DESIGNED FROM EST UNITED WHO THE DEPOSIT STEEL WHOSE SWALL DESIGNED FROM EST UNITED WHO SHALL WESTELL DESIGNED WHOSE RAKEN SMALL STEELS WHO THE DEPOSIT DESIGNED WHOSE RAKEN SMALL SWELL SWALL SWALL

HE SENER WAN SHALL BE TESTED FOR DELECTION IN ACCORDANCE WITH THE ISPINC AND BOSE OTTYS MODIFICATIONS. NO STANDING WITH SHALL BE PRESON.





















# RECORD DRAWINGS

# DALLAS HARRIS ESTATES TOWNHOMES NO. 9

- The state of the s

# 



|