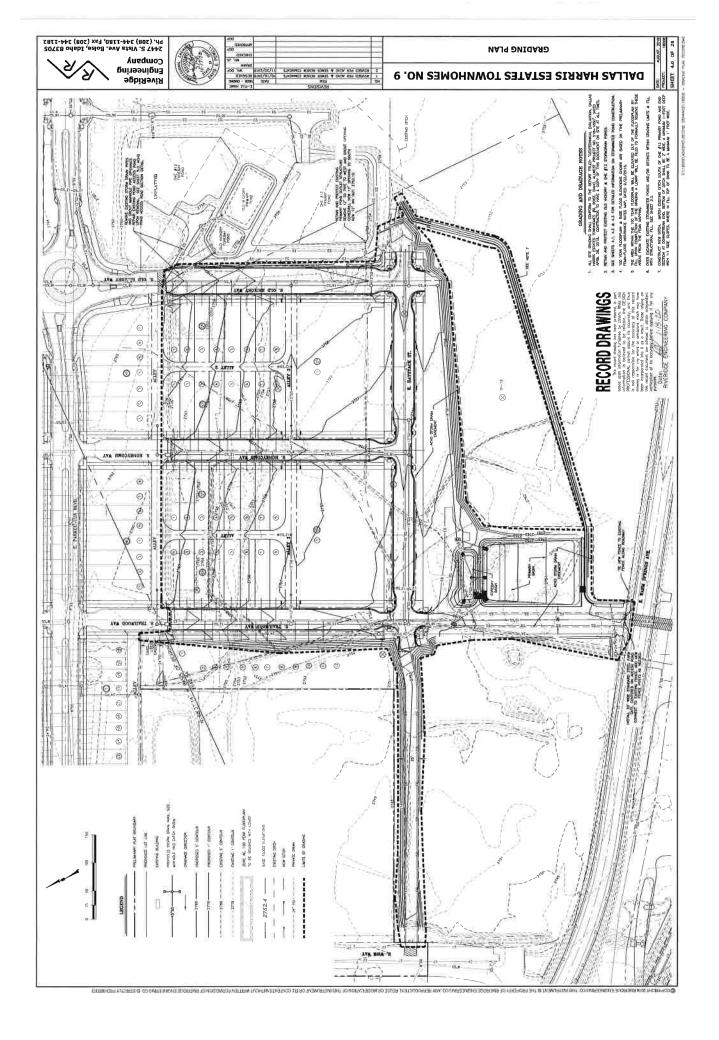

# HARRIS RANCH COMMUNITY INFRASTRUCTURE DISTRICT NO. 1 – DALLAS HARRIS ESTATES TOWNHOMES SUBDIVISION NO. 9 IMPROVEMENTS

Barber Valley Development, Inc.

| Project Manager:             | RiveRidge Engineering Company                      |
|------------------------------|----------------------------------------------------|
| Contract Identification No.: | 18008                                              |
|                              |                                                    |
| This Addendum shall be sign  | ed and included with the Bidder's Proposal.        |
| The Contract Documents for   | the Project are hereby amended, as follows:        |
|                              |                                                    |
|                              |                                                    |
| See attached er              | mail dated 12-19-18 and revised schedule of values |
|                              |                                                    |
|                              |                                                    |
|                              |                                                    |
|                              | ACKNOWLEDGED BY BIDDER:                            |
|                              |                                                    |
|                              | Name: JESSEL ROSIN                                 |
|                              | Title: AUTHORIZED AGENT                            |
|                              | Signed:                                            |
|                              | Date: 1:11.18                                      |