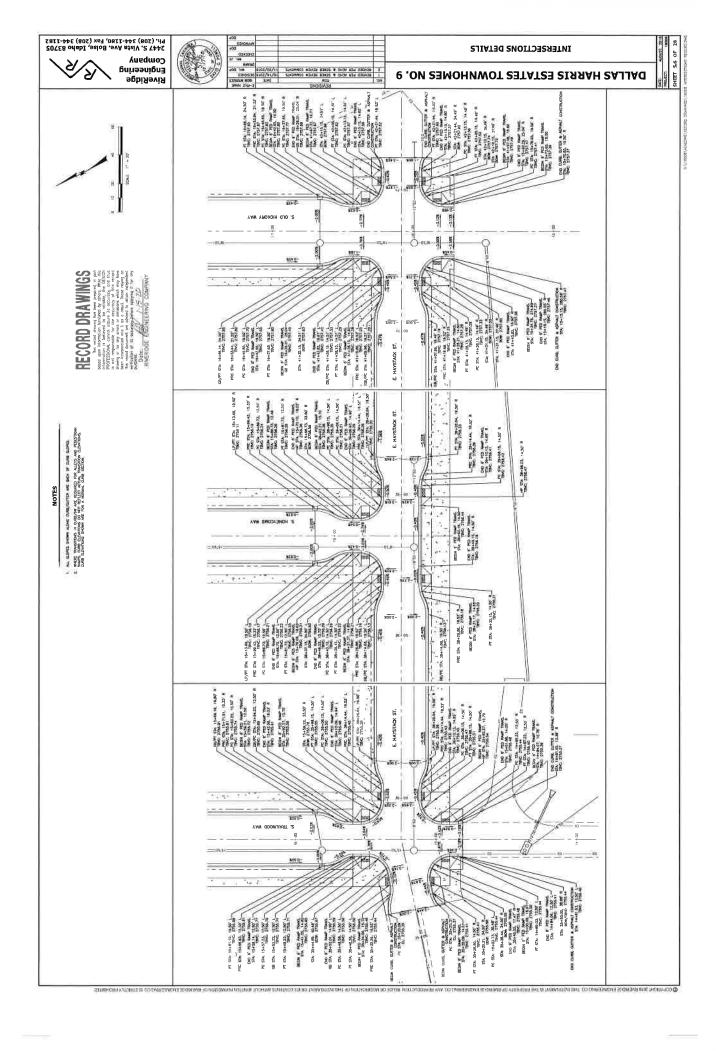

SHOWN THE PROPERTY OF THE CONTROL OF THE STEPS WHICH SHOWN THE PROPERTY OF THE STEPS WHICH SHOWN THE STEPS WHICH SHOWN THE PROPERTY OF THE STEPS WHICH SHOWN THE PROPERTY OF THE STEPS WHICH SHOWN THE STEPS WHITE STEPS WHICH SHOWN THE STEPS WHITE STE

SWIRTH STEER WHOLE LD. S-MUNDY STEERS WAVENED CORS SHALL BE WACKEDOWNEE WITH FEW STEEN WHOLE LOGG. AS DETAILED BY WENNESS THE PROPERTY OF THE WHOSE SWALL DESIGNED FROM EST UNITED WHO THE WHOSE SWALL DESIGNED FROM EST UNITED WHO THE DEPOSIT STEEL WHOSE SWALL DESIGNED FROM EST UNITED WHO SHALL WESTELL DESIGNED WHOSE RAKEN SMALL STEELS WHO THE DEPOSIT DESIGNED WHOSE RAKEN SMALL SWELL SWALL SWALL

HE SENER WAN SHALL BE TESTED FOR DELECTION IN ACCORDANCE WITH THE ISPINC AND BOSE OTTYS MODIFICATIONS. NO STANDING WITH SHALL BE PRESON.





















# RECORD DRAWINGS

# DALLAS HARRIS ESTATES TOWNHOMES NO. 9

- The state of the s

# 



|