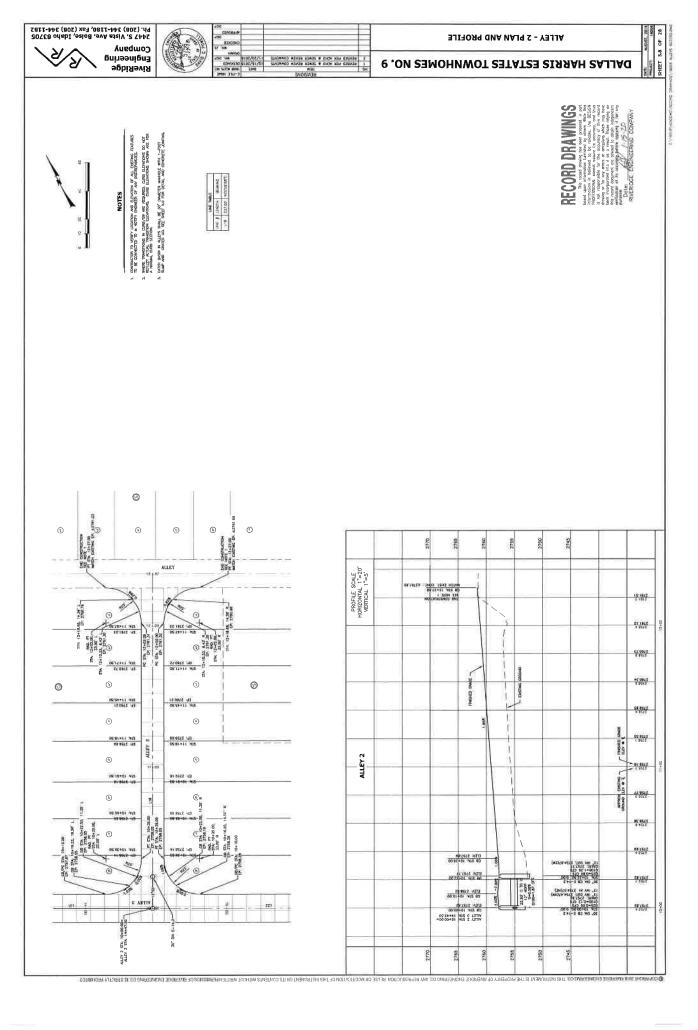

WN THE PROPERTY OF THE CONTROL OF THE STEPS WHICH SHOWN THE PROPERTY OF THE STEPS WHICH SHOWN THE STEPS WHICH SHOWN THE PROPERTY OF THE STEPS WHICH SHOWN THE PROPERTY OF THE STEPS WHICH SHOWN THE STEPS WHITE STEPS WHICH SHOWN THE STEPS WHITE STE

SWIRTH STEER WHOLE LD. S-MUNDY STEERS WAVENED CORS SHALL BE WACKEDOWNEE WITH FEW STEEN WHOLE LOGG. AS DETAILED BY WENNESS THE PROPERTY OF THE WHOSE SWALL DESIGNED FROM EST UNITED WHO THE WHOSE SWALL DESIGNED FROM EST UNITED WHO THE DEPOSIT STEEL WHOSE SWALL DESIGNED FROM EST UNITED WHO SHALL WESTELL DESIGNED WHOSE RAKEN SMALL STEELS WHO THE DEPOSIT DESIGNED WHOSE RAKEN SMALL SWELL SWALL SWALL

HE SENER WAN SHALL BE TESTED FOR DELECTION IN ACCORDANCE WITH THE ISPINC AND BOSE OTTYS MODIFICATIONS. NO STANDING WITH SHALL BE PRESON.





















# RECORD DRAWINGS

# DALLAS HARRIS ESTATES TOWNHOMES NO. 9

- The state of the s

# 



|