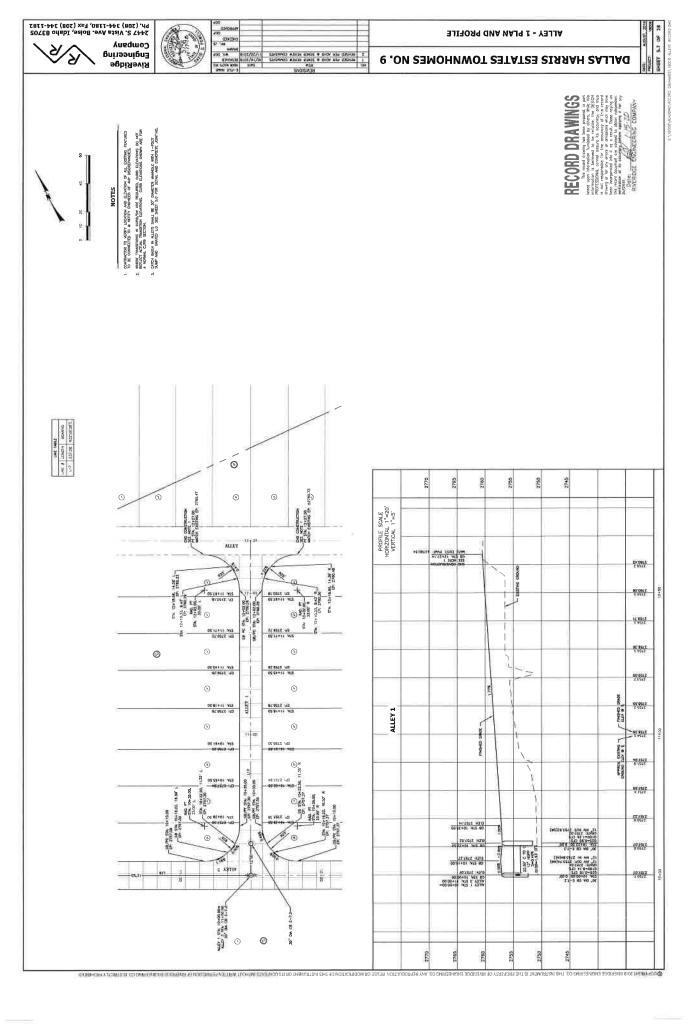

HOWN THE PROPERTY OF THE CONTROL OF THE STEPS WHICH SHOWN THE PROPERTY OF THE STEPS WHICH SHOWN THE STEPS WHICH SHOWN THE PROPERTY OF THE STEPS WHICH SHOWN THE PROPERTY OF THE STEPS WHICH SHOWN THE STEPS WHITE STEPS WHICH SHOWN THE STEPS WHITE STE

SWIRTH STEER WHOLE LD. S-MUNDY STEERS WAVENED CORS SHALL BE WACKEDOWNEE WITH FEW STEEN WHOLE LOGG. AS DETAILED BY WENNESS THE PROPERTY OF THE WHOSE SWALL DESIGNED FROM EST UNITED WHO THE WHOSE SWALL DESIGNED FROM EST UNITED WHO THE DEPOSIT STEEL WHOSE SWALL DESIGNED FROM EST UNITED WHO SHALL WESTELL DESIGNED WHOSE RAKEN SMALL STEELS WHO THE DEPOSIT DESIGNED WHOSE RAKEN SMALL SWELL SWALL SWALL

HE SENER WAN SHALL BE TESTED FOR DELECTION IN ACCORDANCE WITH THE ISPINC AND BOSE OTTYS MODIFICATIONS. NO STANDING WITH SHALL BE PRESON.





















# RECORD DRAWINGS

# DALLAS HARRIS ESTATES TOWNHOMES NO. 9

- The state of the s

# 



|