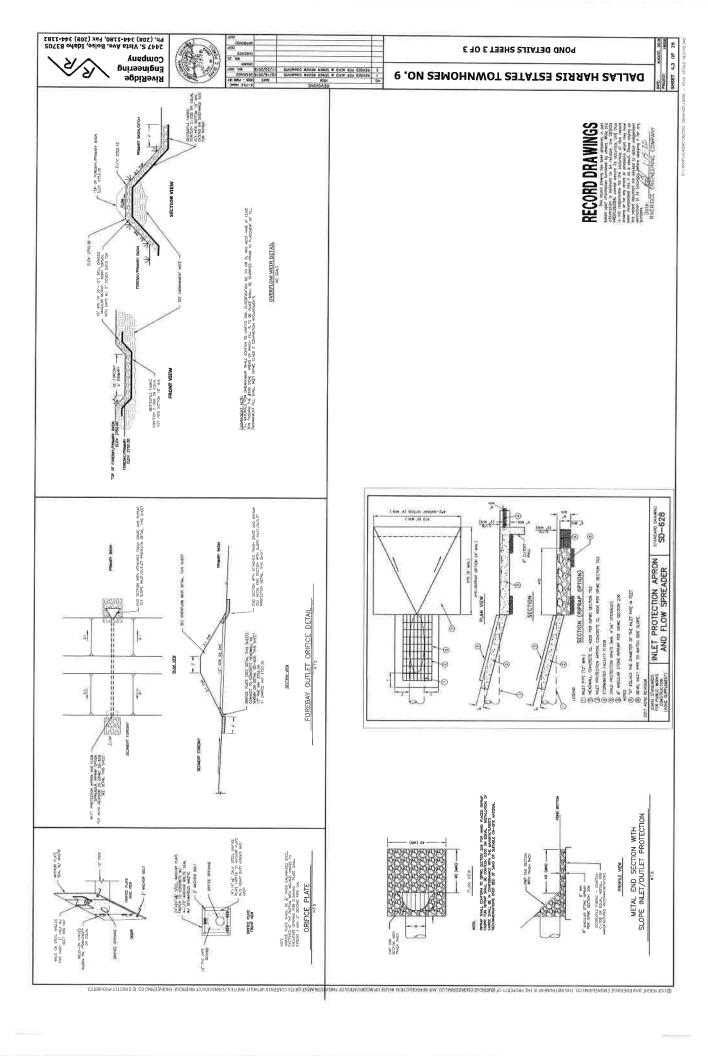

NTED AND SHOWN THE PROPERTY OF THE CONTROL OF THE STEPS WHICH SHOWN THE PROPERTY OF THE STEPS WHICH SHOWN THE STEPS WHICH SHOWN THE PROPERTY OF THE STEPS WHICH SHOWN THE PROPERTY OF THE STEPS WHICH SHOWN THE STEPS WHITE STEPS WHICH SHOWN THE STEPS WHITE STE

SWIRTH STEER WHOLE LD. S-MUNDY STEERS WAVENED CORS SHALL BE WACKEDOWNEE WITH FEW STEEN WHOLE LOGG. AS DETAILED BY WENNESS THE PROPERTY OF THE WHOSE SWALL DESIGNED FROM EST UNITED WHO THE WHOSE SWALL DESIGNED FROM EST UNITED WHO THE DEPOSIT STEEL WHOSE SWALL DESIGNED FROM EST UNITED WHO SHALL WESTELL DESIGNED WHOSE RAKEN SMALL STEELS WHO THE DEPOSIT DESIGNED WHOSE RAKEN SMALL SWELL SWALL SWALL

HE SENER WAN SHALL BE TESTED FOR DELECTION IN ACCORDANCE WITH THE ISPINC AND BOSE OTTYS MODIFICATIONS. NO STANDING WITH SHALL BE PRESON.





















# RECORD DRAWINGS

# DALLAS HARRIS ESTATES TOWNHOMES NO. 9

- The state of the s

# 



|