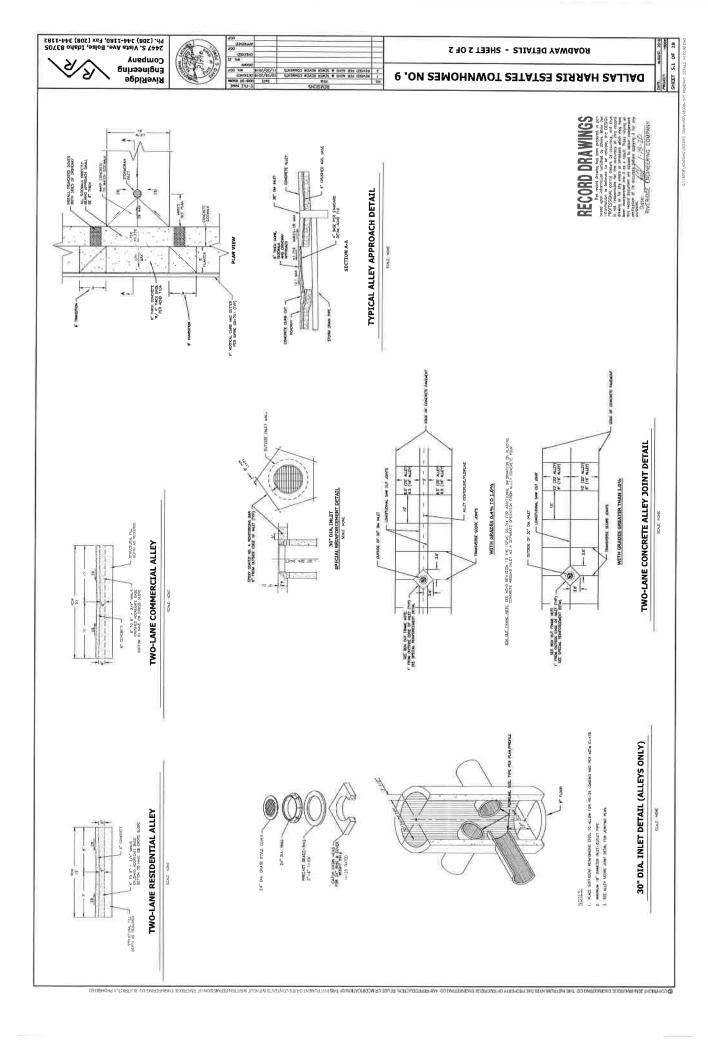

ED AND SHOWN THE PROPERTY OF THE CONTROL OF THE STEPS WHICH SHOWN THE PROPERTY OF THE STEPS WHICH SHOWN THE STEPS WHICH SHOWN THE PROPERTY OF THE STEPS WHICH SHOWN THE PROPERTY OF THE STEPS WHICH SHOWN THE STEPS WHITE STEPS WHICH SHOWN THE STEPS WHITE STE

SWIRTH STEER WHOLE LD. S-MUNDY STEERS WAVENED CORS SHALL BE WACKEDOWNEE WITH FEW STEEN WHOLE LOGG. AS DETAILED BY WENNESS THE PROPERTY OF THE WHOSE SWALL DESIGNED FROM EST UNITED WHO THE WHOSE SWALL DESIGNED FROM EST UNITED WHO THE DEPOSIT STEEL WHOSE SWALL DESIGNED FROM EST UNITED WHO SHALL WESTELL DESIGNED WHOSE RAKEN SMALL STEELS WHO THE DEPOSIT DESIGNED WHOSE RAKEN SMALL SWELL SWALL SWALL

HE SENER WAN SHALL BE TESTED FOR DELECTION IN ACCORDANCE WITH THE ISPINC AND BOSE OTTYS MODIFICATIONS. NO STANDING WITH SHALL BE PRESON.





















# RECORD DRAWINGS

# DALLAS HARRIS ESTATES TOWNHOMES NO. 9

- The state of the s

# 



|