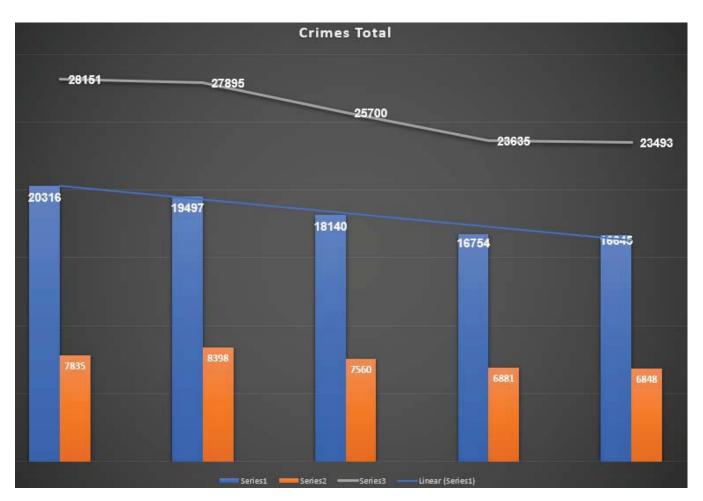

| Group B Crimes                     | Jan-Dec<br>2017 | Jan-Dec<br>2018 | Jan-Sep<br>2019 | Jan-Dec<br>2020 | Jan-Dec<br>2021 | 2021-2020<br>%change | 2021<br>Cleared | %<br>Cleared |
|------------------------------------|-----------------|-----------------|-----------------|-----------------|-----------------|----------------------|-----------------|--------------|
| 90A / Bad Checks                   | 46              | 45              | 42              | 25              | 20              | -20.00%              | 3               | 15.0%        |
| 90B / Curfew / Loitering           | 11              | 16              | 19              | 9               | 5               | -44.44%              | 4               | 80.0%        |
| 90C / Disorderly Conduct           | 443             | 416             | 467             | 518             | 437             | -15.64%              | 364             | 83.3%        |
| 90D / DUI                          | 897             | 948             | 920             | 695             | 820             | 17.99%               | 799             | 97.4%        |
| 90E / Drunkenness                  | 134             | 105             | 100             | 70              | 98              | 40.00%               | 96              | 98.0%        |
| 90F / Family Offenses (Nonviolent) | 133             | 123             | 118             | 126             | 113             | -10.32%              | 68              | 60.2%        |
| 90G / Liquor Law Violations        | 396             | 324             | 340             | 227             | 247             | 8.81%                | 233             | 94.3%        |
| 90H / Peeping Tom                  | 0               | 0               | 0               | 0               | 0               | N/A                  | 0               | N/A          |
| 90I / Runaway                      | 291             | 350             | 274             | 230             | 207             | -10.00%              | 189             | 91.3%        |
| 90J / Trespassing of Property      | 517             | 467             | 426             | 451             | 383             | -15.08%              | 283             | 73.9%        |
| 90Z / All Other Offenses           | 2887            | 3037            | 2862            | 2346            | 2636            | 12.36%               | 1954            | 74.1%        |
| Group B Crime Subtotal             | 5755            | 5831            | 5569            | 4697            | 4966            | 5.73%                | 3993            | 80.4%        |
| Group A and B Subtotal             | 20316           | 19497           | 18140           | 16754           | 16645           | -0.65%               | 9183            | 55.2%        |
| Traffic Offenses (non-accident)    | 1466            | 1545            | 1200            | 1204            | 1471            | 74.00%               | 830             | 56.4%        |
| Other Non-IBR Offenses             | 6369            | 6853            | 6360            | 5677            | 5377            | -5.28%               | 1136            | 21.1%        |
| Traffic & Non-IBR Subtotal         | 7835            | 8398            | 7560            | 6881            | 6848            | -0.48%               | 1967            | 28.7%        |
| Grand Total                        | 28151           | 27895           | 25700           | 23635           | 23493           | -0.60%               | 11149           | 47.5%        |