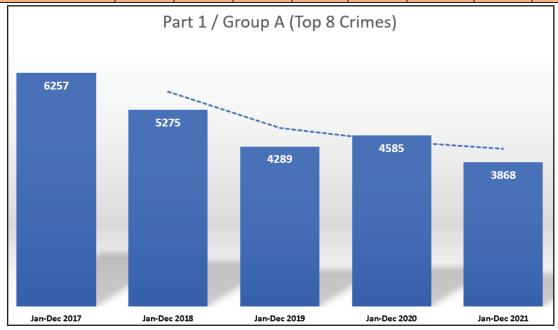

| Offense                          | Jan-Dec<br>2017 | Jan-Dec<br>2018 | Jan-Dec<br>2019 | Jan-Dec<br>2020 | Jan-Dec<br>2021 | 2021-2020<br>%change | 2021<br>Cleared | %<br>Cleared |
|----------------------------------|-----------------|-----------------|-----------------|-----------------|-----------------|----------------------|-----------------|--------------|
| Murder & Neg. Manslaughter Total | 3               | 2               | 6               | 5               | 2               | -60.00%              | 2               | 100.0%       |
| Rape Total                       | 122             | 138             | 134             | 150             | 176             | 17.33%               | 29              | 16.5%        |
| Robbery Total                    | 68              | 54              | 45              | 57              | 62              | 8.77%                | 22              | 35.5%        |
| Aggravated Assault Total         | 358             | 329             | 340             | 374             | 374             | 0.00%                | 217             | 58.0%        |
| Domestic                         | 40              | 49              | 60              | 81              | 66              | -18.52%              | 56              | 84.8%        |
| Attempted Strangulation          | 14              | 31              | 28              | 28              | 23              | -17.86%              | 20              | 87.0%        |
| Injury to Child                  | 10              | 5               | 17              | 16              | 15              | -6.25%               | 8               | 53.3%        |
| Law Enforcement Officer          | 9               | 4               | 8               | 6               | 8               | 33.33%               | 6               | 75.0%        |
| All Other                        | 285             | 240             | 227             | 243             | 262             | 7.82%                | 127             | 48.5%        |
| Burglary Total                   | 723             | 619             | 435             | 476             | 353             | -25.84%              | 45              | 12.7%        |
| Commercial                       | 204             | 173             | 124             | 154             | 124             | -19.48%              | 29              | 23.4%        |
| Residential                      | 519             | 446             | 311             | 322             | 229             | -28.88%              | 16              | 7.0%         |
| Theft Total                      | 4576            | 3827            | 3066            | 3196            | 2611            | -18.33%              | 414             | 15.9%        |
| Larceny Pick Pocket              | 4               | 5               | 7               | 4               | 4               | 0.00%                | 0               | 0.0%         |
| Larceny Purse Snatching          | 0               | 3               | 1               | 2               | 0               | -100.00%             | 0               | #DIV/0!      |
| Shoplifting                      | 1010            | 891             | 752             | 727             | 472             | -35.08%              | 242             | 51.3%        |
| Theft from Building              | 632             | 675             | 550             | 392             | 389             | -0.77%               | 52              | 13.4%        |
| From Coin-op Machine             | 1               | 1               | 11              | 17              | 4               | -76.47%              | 0               | 0.0%         |
| From Motor Vehicle and Parts     | 1508            | 1170            | 798             | 1055            | 905             | -14.22%              | 62              | 6.9%         |
| All Other Larceny                | 1421            | 1082            | 947             | 1000            | 837             | -16.30%              | 58              | 6.9%         |
| Motor Vehicle Theft Total        | 366             | 265             | 239             | 291             | 262             | -9.97%               | 45              | 17.2%        |
| Arson Total                      | 41              | 41              | 24              | 35              | 28              | -20.00%              | 6               | 21.4%        |
| Part 1 / Group A- Top 8 Subtotal | 6257            | 5275            | 4289            | 4584            | 3868            | -15.64%              | 780             | 20.2%        |