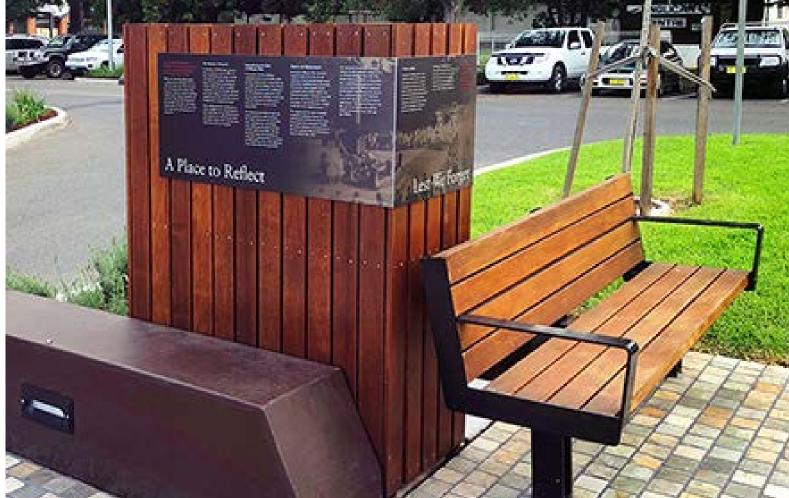

#### INTERPRETATIVE SIGNAGE

SIGNAGE - EVAMDI E

**VERTICAL PANELS FOR DISPLAY - EXAMPLE** 

**ORIENTATION AND WALKING LOOP INFO - EXAMPLE** 

OREGON TRAIL IN BOISE - EXAMPLE

SIGNAGE TOTEM – EXAMPLE

**POINTS OF REFLECTION - EXAMPLE** 