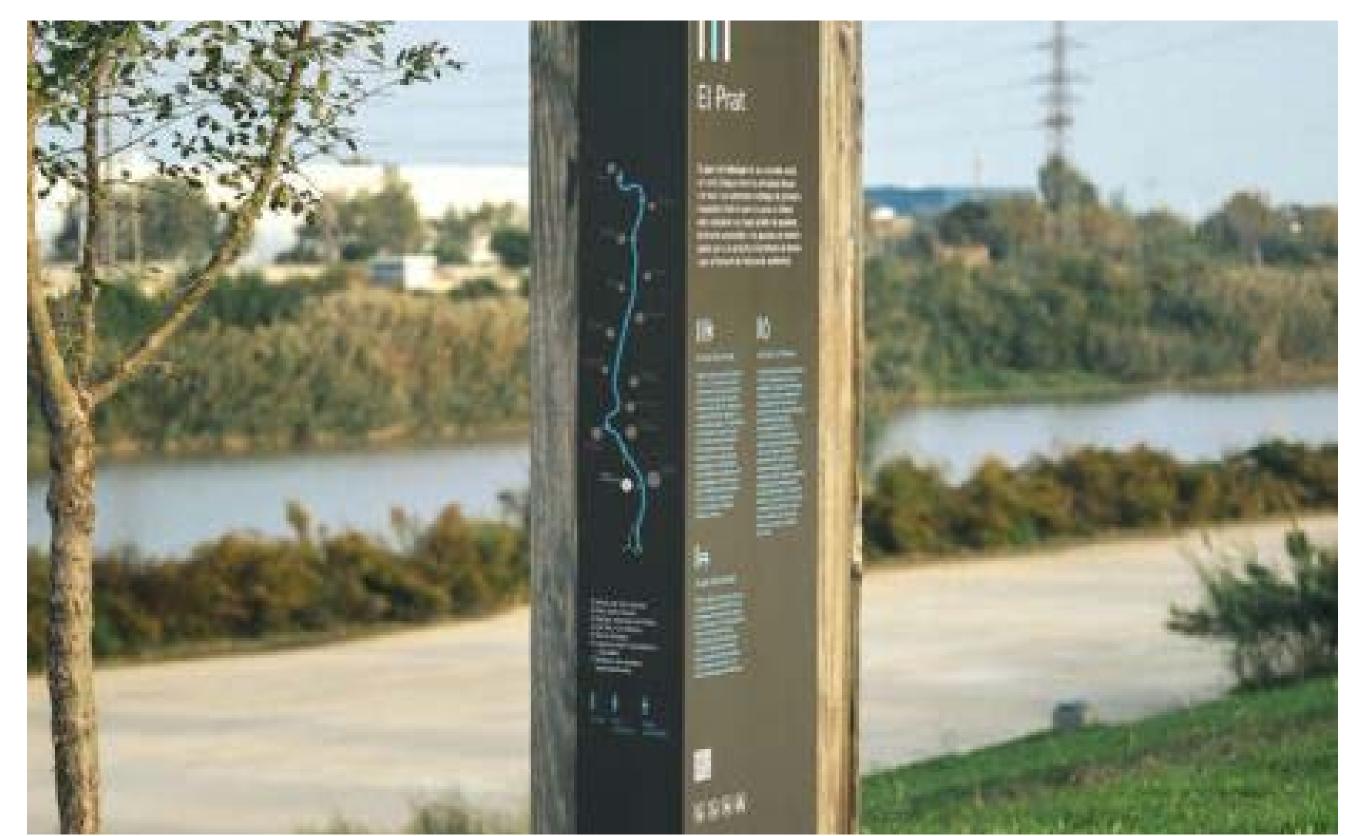

#### INTERPRETATIVE SIGNAGE

SIGNAGE - EVAMDI E

**VERTICAL PANELS FOR DISPLAY - EXAMPLE** 

**ORIENTATION AND WALKING LOOP INFO - EXAMPLE** 

OREGON TRAIL IN BOISE - EXAMPLE

SIGNAGE TOTEM – EXAMPLE

**POINTS OF REFLECTION - EXAMPLE** 