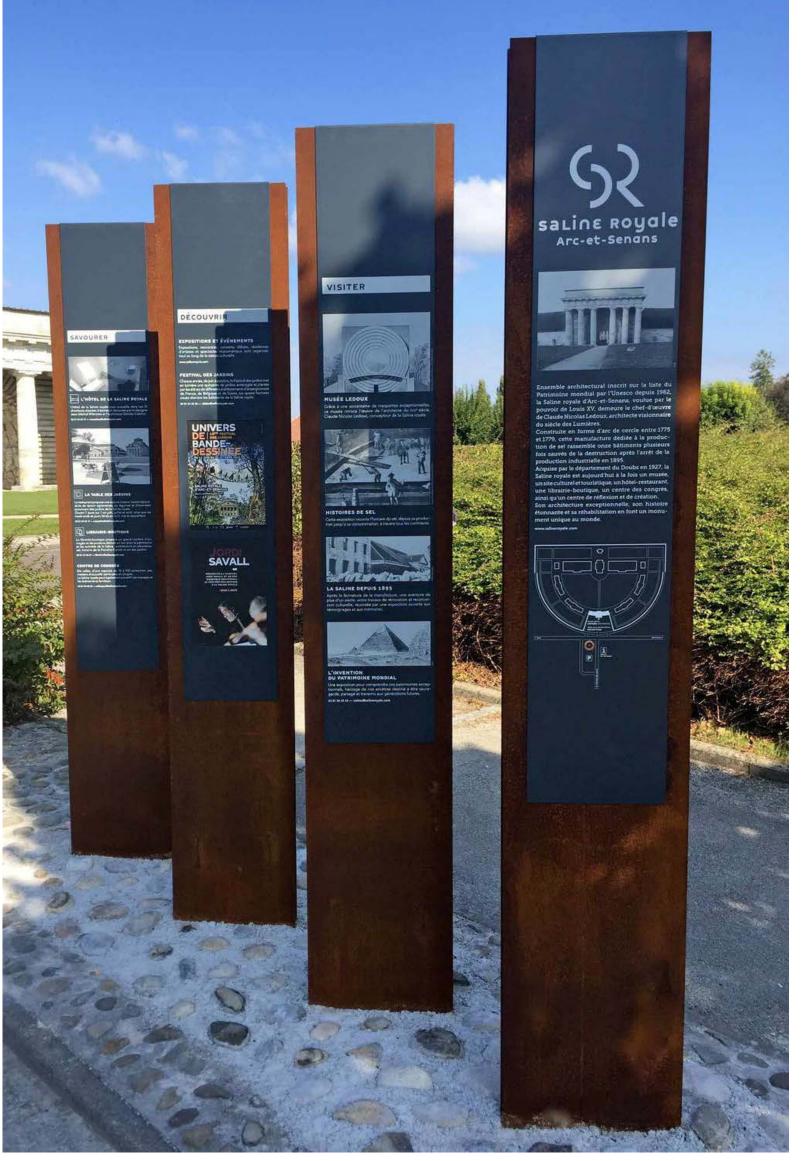

#### INTERPRETATIVE SIGNAGE

SIGNAGE - EVAMDI E

**VERTICAL PANELS FOR DISPLAY - EXAMPLE** 

**ORIENTATION AND WALKING LOOP INFO - EXAMPLE** 

OREGON TRAIL IN BOISE - EXAMPLE

SIGNAGE TOTEM – EXAMPLE

**POINTS OF REFLECTION - EXAMPLE** 