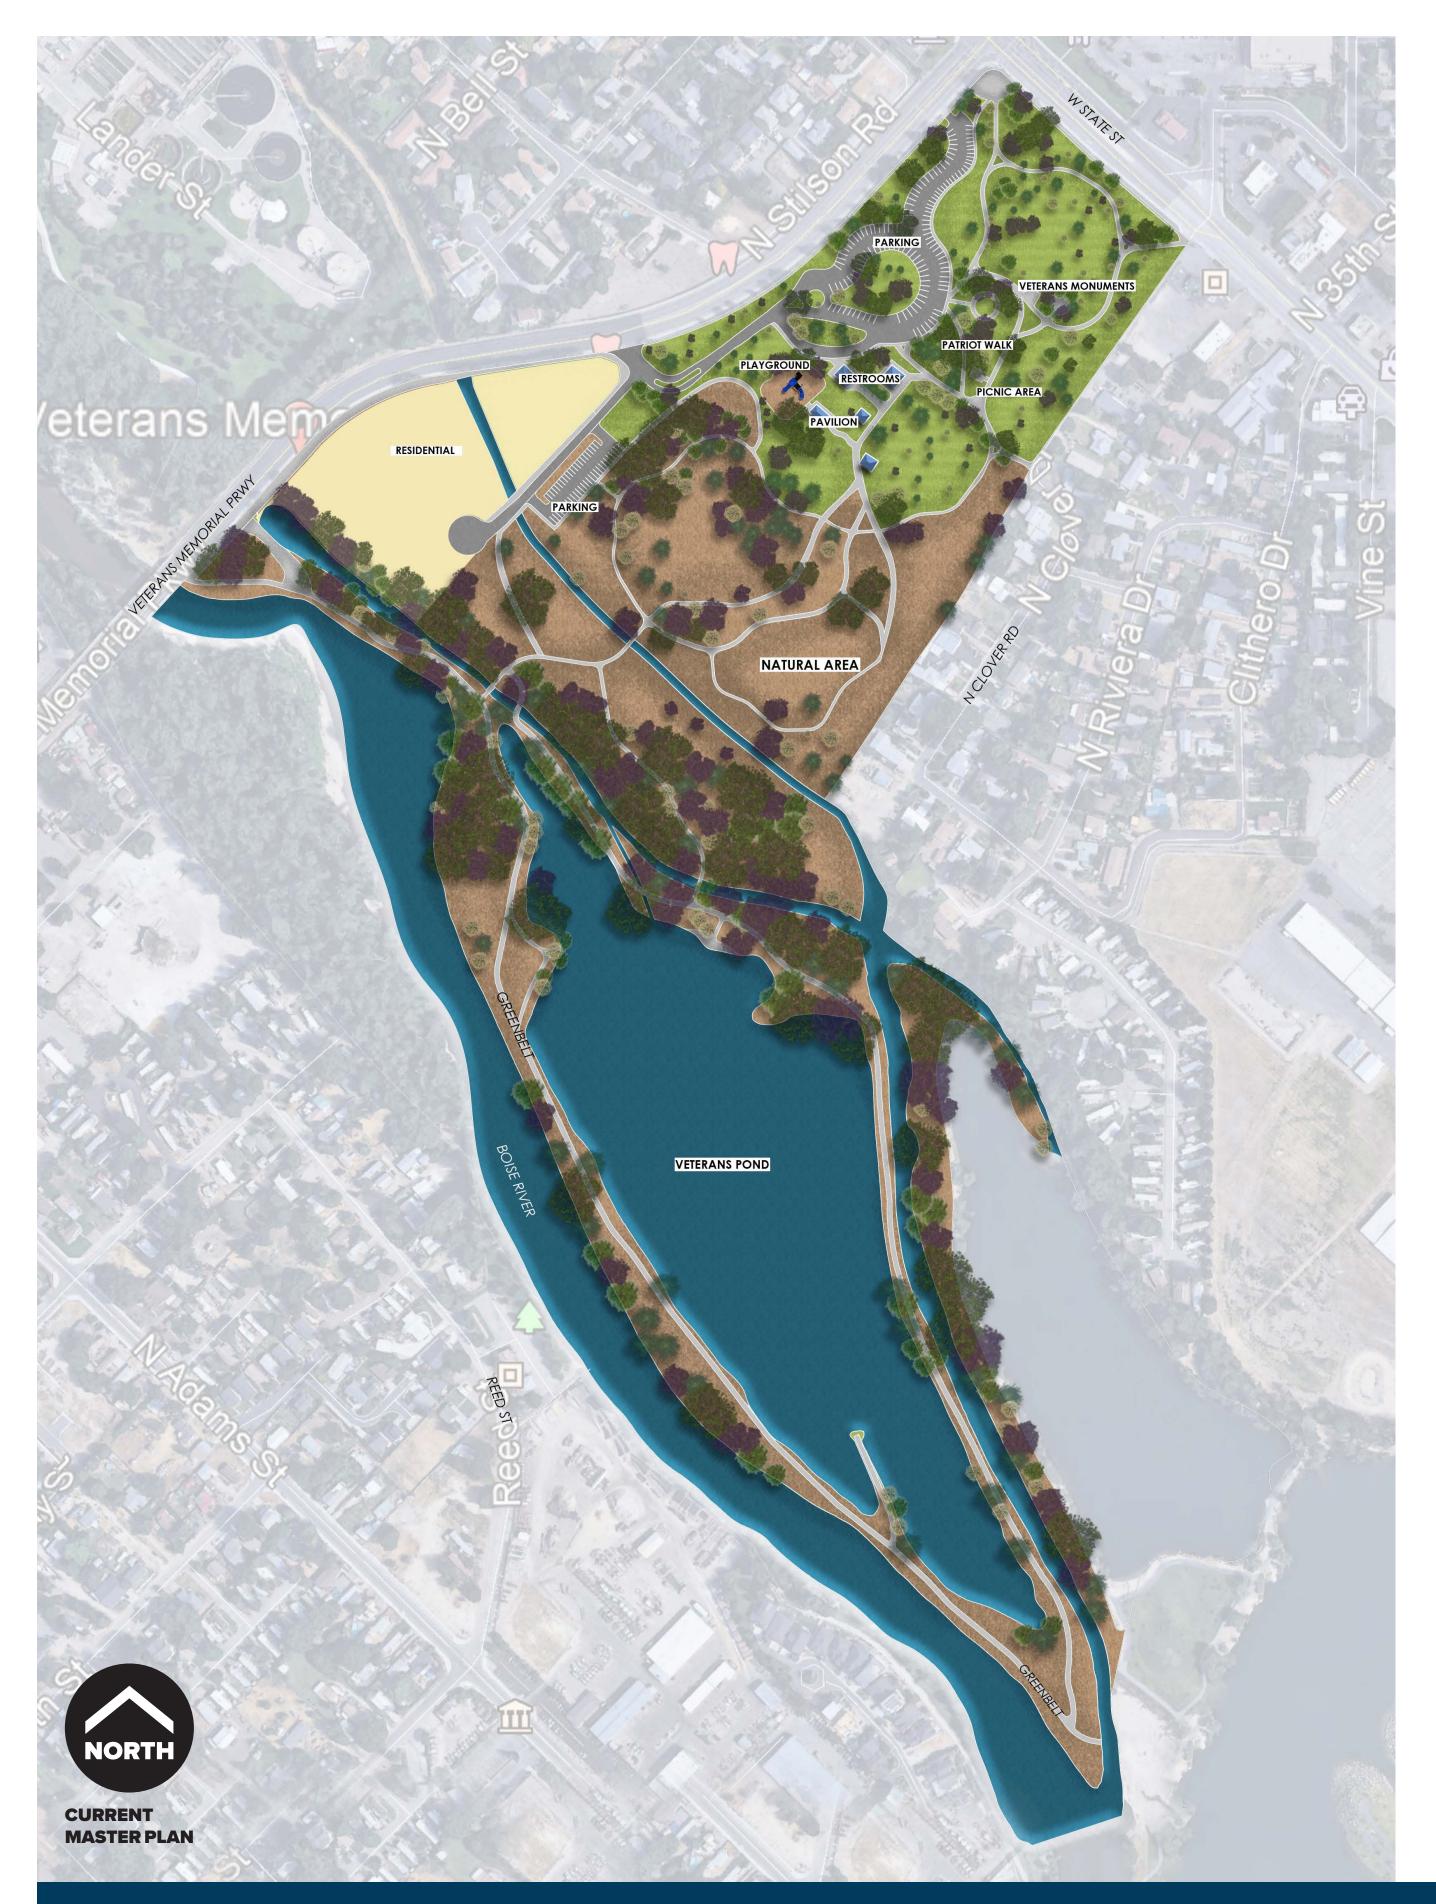

# VETERANS MEMORIAL PARK MASTER PLAN

PROPOSED NEW AMENITY \$660K

#### **EXISTING PARK FEATURES AND AMENITIES**

Veterans Pond Fishing
Greenbelt Boise River Access
Open Play Areas

Playground Restrooms Covered Shelter Pavilion

Patriot Walk
Picnic Area
Veteran Monuments

#### **PROPOSED NEW AMENITIES:**

Nature Play
Interpretative Signage
Outdoor Ampitheater

Disc Golf
Dog Off-Leash Area/Park
Shaded Plaza

Public Art Other: