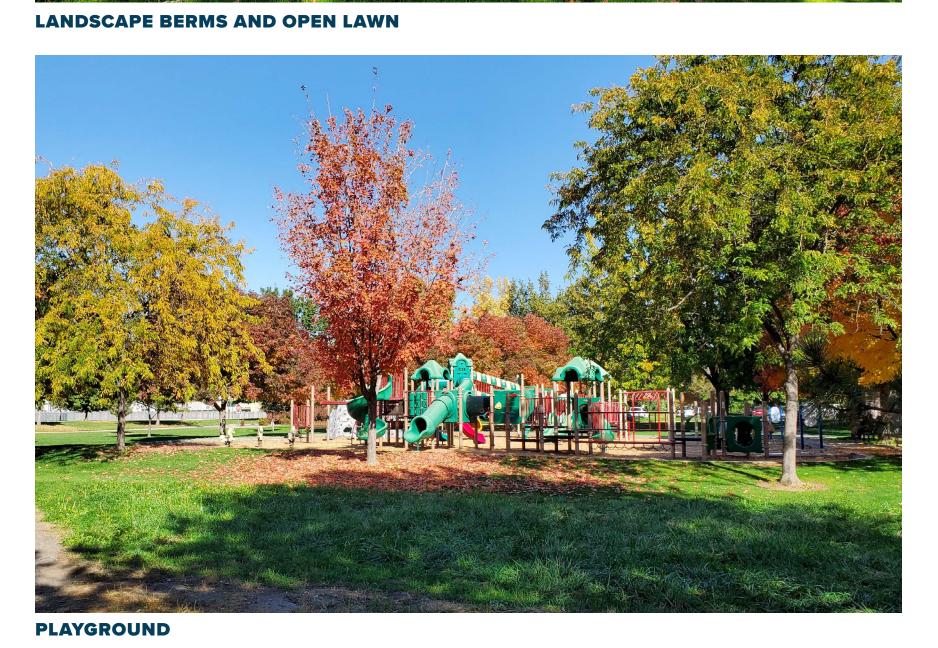

#### **EXISTING PARK FEATURES AND AMENITIES**

Veterans Pond Fishing
Greenbelt Boise River Access
Open Play Areas

Playground Restrooms Covered Shelter Pavilion

Patriot Walk
Picnic Area
Veteran Monuments