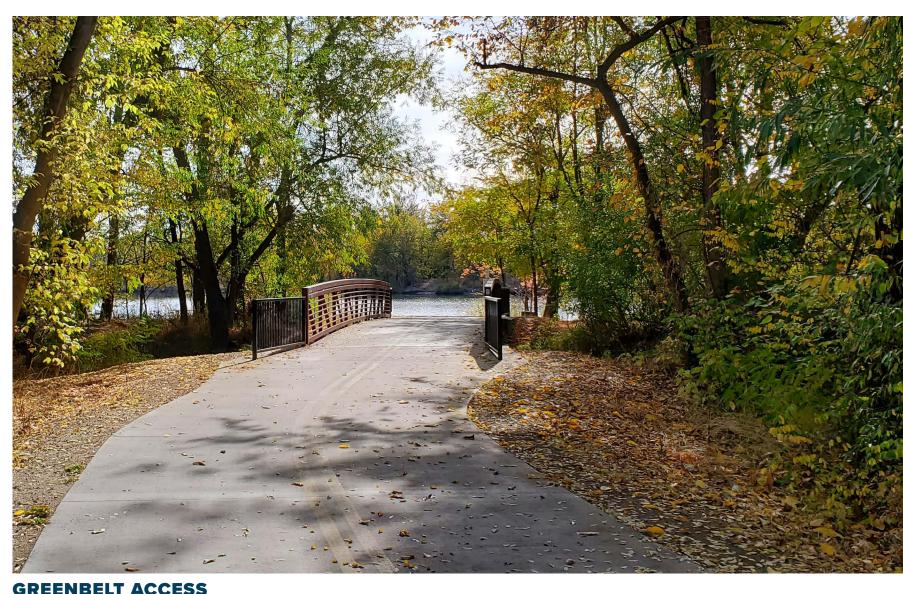

#### **EXISTING PARK FEATURES AND AMENITIES**

Veterans Pond Fishing
Greenbelt Boise River Access
Open Play Areas

Playground Restrooms Covered Shelter Pavilion

Patriot Walk
Picnic Area
Veteran Monuments