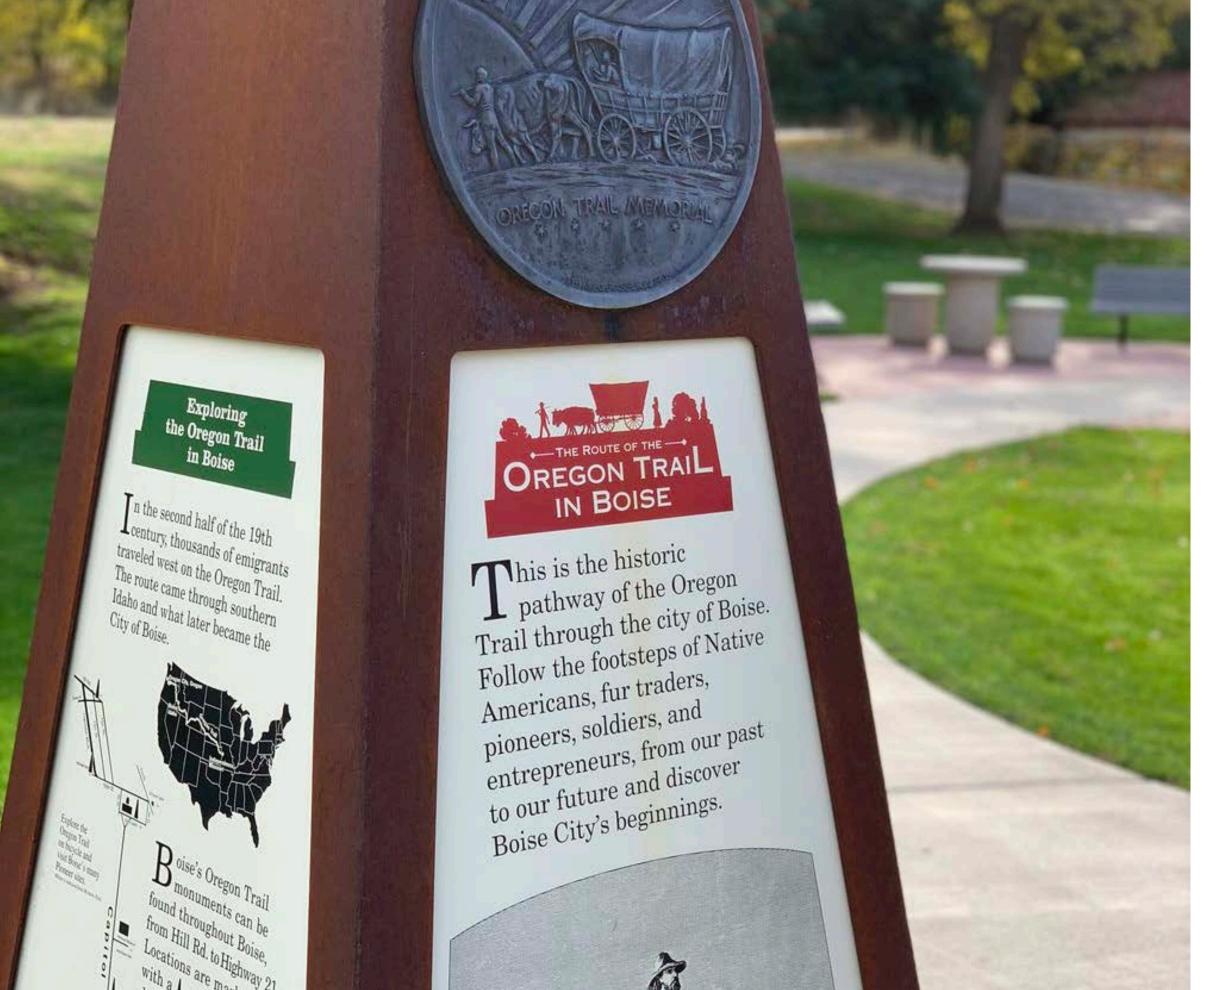

#### INTERPRETATIVE SIGNAGE

SIGNAGE - EVAMDI E

**VERTICAL PANELS FOR DISPLAY - EXAMPLE** 

**ORIENTATION AND WALKING LOOP INFO - EXAMPLE** 

OREGON TRAIL IN BOISE - EXAMPLE

SIGNAGE TOTEM – EXAMPLE

**POINTS OF REFLECTION - EXAMPLE** 