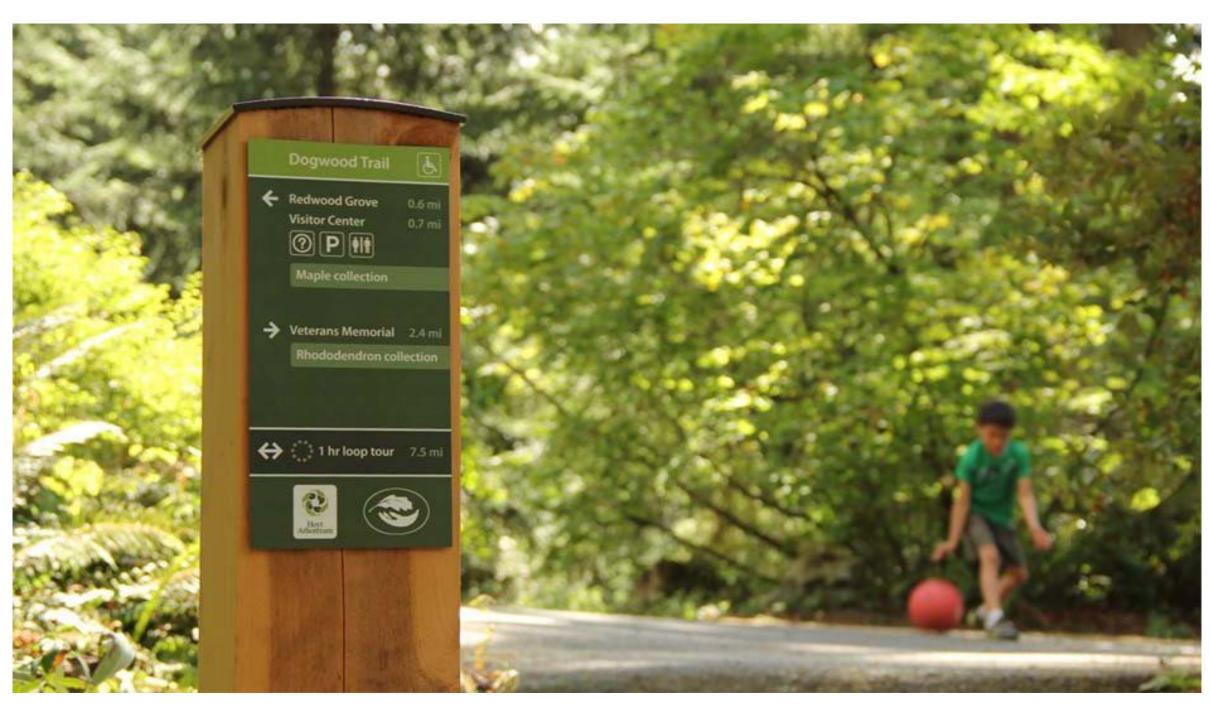

#### INTERPRETATIVE SIGNAGE

SIGNAGE - EVAMDI E

**VERTICAL PANELS FOR DISPLAY - EXAMPLE** 

**ORIENTATION AND WALKING LOOP INFO - EXAMPLE** 

OREGON TRAIL IN BOISE - EXAMPLE

SIGNAGE TOTEM – EXAMPLE

**POINTS OF REFLECTION - EXAMPLE** 