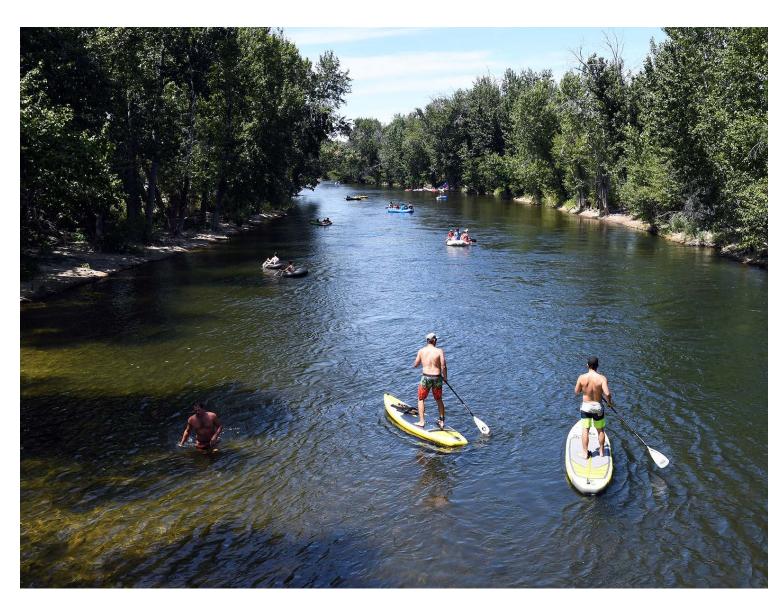

### PASSIVE RECREATION

WALKING / RUNNING - HOBBLE CREEK PARK

WILDLIFE VIEWING - VETERANS MEMORIAL PARK

**FISHING - ESTHER SIMPLOT PARK** 

**KAYAKING AND FLOATING - BOISE RIVER** 

**NATURE STUDY AND OBSERVATION - HULLS GULCH RESERVE** 