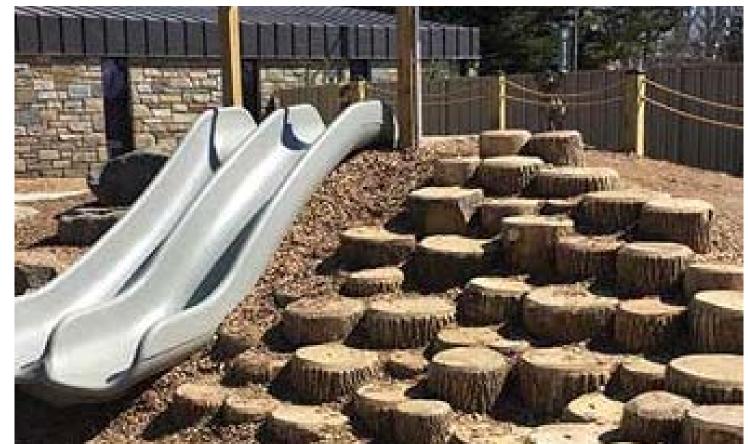

### **NATURE PLAY**

**WOOD STEPPNG STONES - EXAMPLE** 

**WATER PLAY - EXAMPLE** 

**SLIDE AND CLIMB - EXAMPLE** 