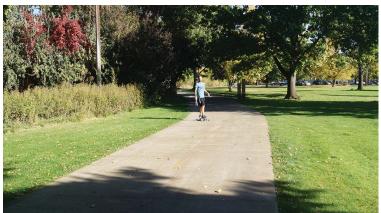

Habitat for multiple pollinators

Variety of shrubs and perennials to attact pollinators

Accessible Path (4' Wide) - Decomposed Granite

# GODDARD ROAD LINEAR PARK

Helen B. Lowder Park - City of Boise

Seat Wall - Example

Multi-Use Path (10' Wide) - Concrete

Vicinity Map Pathway Connectivity Map