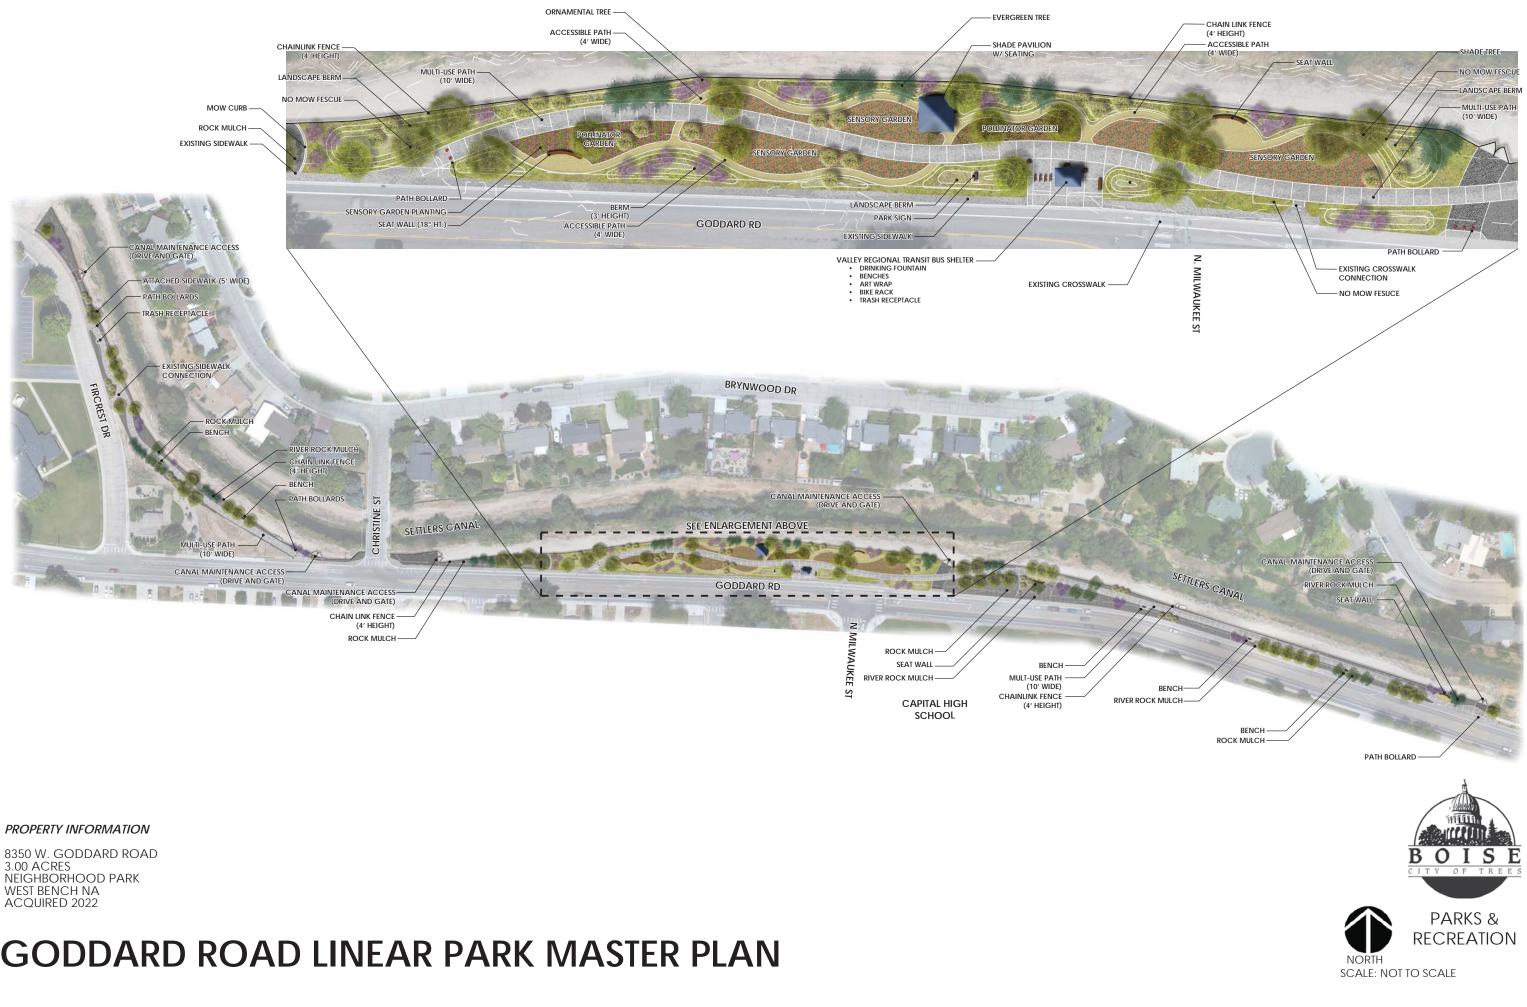

The linear park and pathway master plan design was developed based on stakeholder initiative and community feedback. Design elements include a shaded transit stop with a public art element, pollinator plantings with native shrubs and perennials, 10-foot-wide accessible multi-use pathway, shade pavilion with seating, and raised seat walls.

The project will improve access to open space by adding 685 households to a 10-minute walk, incorporating sensory and pollinator gardens, providing accessible non-motorized recreation opportunities, and promoting a shared sense of responsibility and community.

Master Plan

3.00 ACRES NEIGHBORHOOD PARK WEST BENCH NA

# **GODDARD ROAD LINEAR PARK MASTER PLAN**

Sensory Garden

Plants encourage guests to touch, taste, admire, and listen.

#### Shade Pavilion

Shade Pavilion - Example

Pollinator Garden

Variety of textures and seasonal flowering

Xeric plants tolerant of high desert climate

Seatwall

Seat Wall - Concrete

Walkways

Habitat for multiple pollinators

Variety of shrubs and perennials to attact pollinators

Accessible Path (4' Wide) - Decomposed Granite

# GODDARD ROAD LINEAR PARK

Helen B. Lowder Park - City of Boise

Seat Wall - Example

Multi-Use Path (10' Wide) - Concrete

Vicinity Map Pathway Connectivity Map