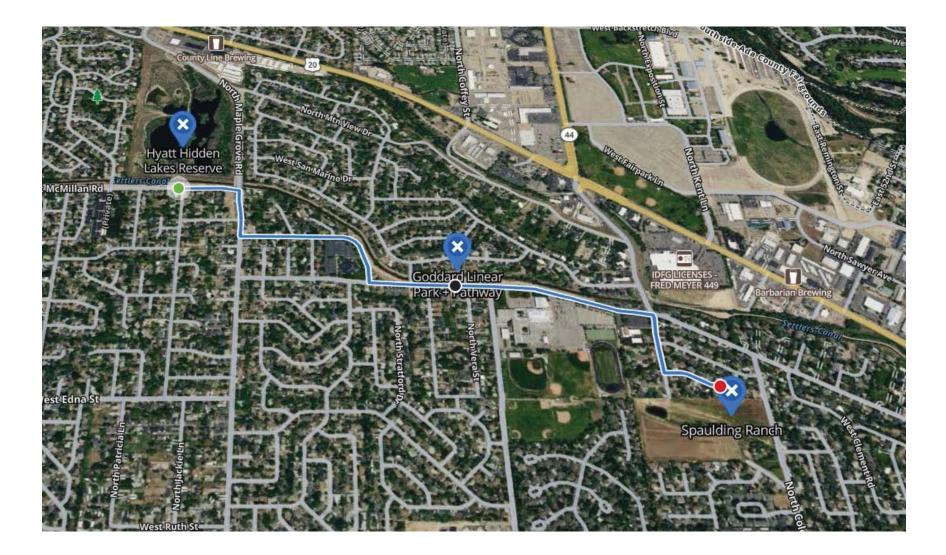

----

Funds to build this park and pathway would advance the city's vision of creating park and open space access across Boise. This improvement project would create a connection from Hyatt Hidden Lakes Reserve to Spaulding Ranch to Mountain View Park, creating a string of parks and open space throughout various neighborhoods, environments and communities in West Boise. The Goddard Linear Park + Pathway project will add about 2,800-feet of accessible pathway between Hyatt Hidden Lakes Reserve and Spaulding Ranch.

The native habitat elements, accessible non-motorized outdoor recreation opportunities, and pathway connections made the Goddard Linear Park + Pathway a strong candidate for open space improvement project funds.