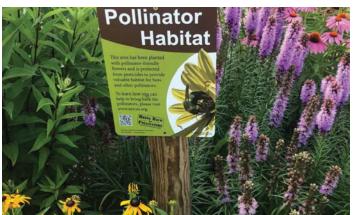

#### NATIVE HABITAT AND WILDLIFE

The improvement project will create pollinator habitat and promote native plant species. Pollinator gardens and sensory gardens will host a variety of native shrubs and perennials to attract pollinators.

Habitat for multiple pollinators

Variety of shrubs and perennials to attact pollinators

Accessible Path (4' Wide) - Decomposed Granite