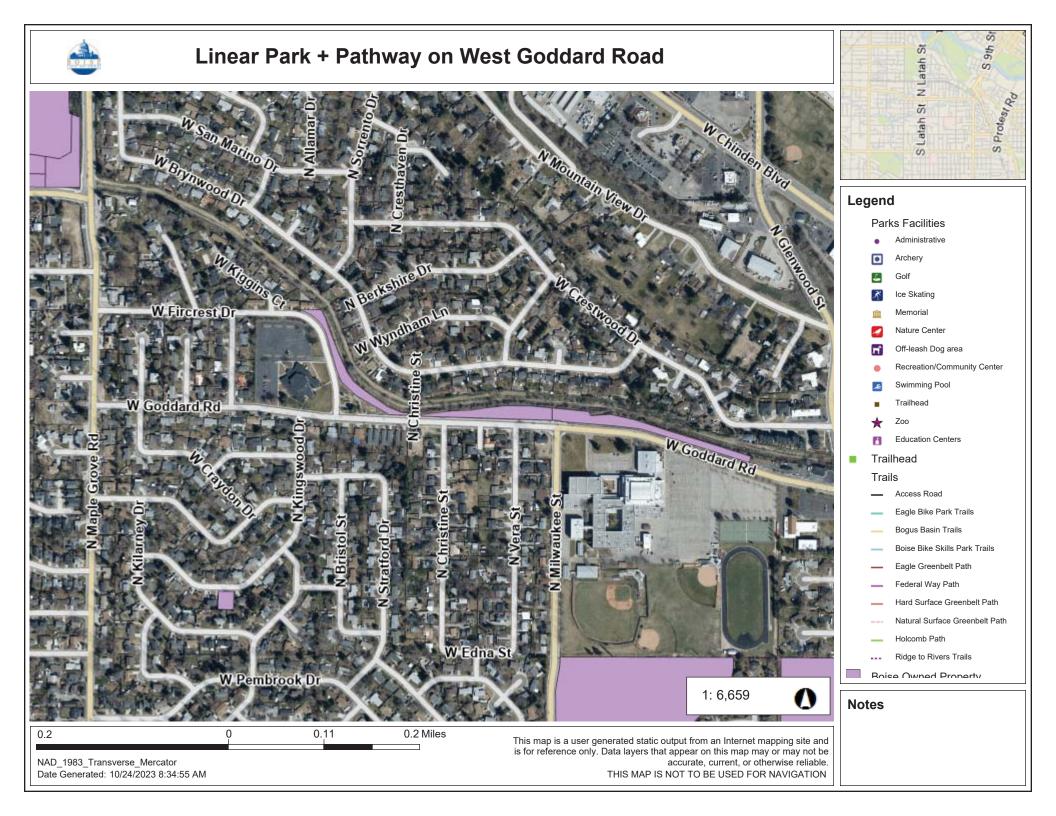

#### Section 3: Project Description

Using the Conservation Criteria Guide, please provide a clear and concise overview of the proposed project.

PROJECT NAME: Linear Park and Pathway at West Goddard Road

Boise Parks and Recreation is in the planning phase of development for a 3-acre linear park and pathway along West Goddard Road. The property, which is adjacent to Settlers Canal and across the street from Capital High School, was donated to the City of Boise by the Settlers Irrigation District in July 2022.

The linear park and pathway master plan design was developed based on stakeholder initiative and community feedback. Design elements include a shaded transit stop with a public art element, pollinator plantings with native shrubs and perennials, 10-foot-wide accessible multi-use pathway, shade pavilion with seating, and raised seat walls.

The project will improve access to open space by adding 685 households to a 10-minute walk, incorporating sensory and pollinator gardens, providing accessible non-motorized recreation opportunities, and promoting a shared sense of responsibility and community.

#### TRAILS OR PATHWAYS

The linear park creates pathways outside of the Boise Foothills, connecting community members from urban areas to open space and outdoor park amenities. The linear park and pathway will add 685 households to the city's 10-Minute Walk to a Park coverage goal, advancing open space access for residents across the city. All pathways throughout the park will be accessible and built to enhance existing crosswalk safety + accessibility.