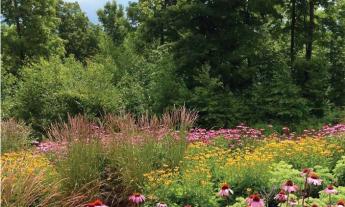

The linear park and pathway master plan design was developed based on stakeholder initiative and community feedback. Design elements include a shaded transit stop with a public art element, pollinator plantings with native shrubs and perennials, 10-foot-wide accessible multi-use pathway, shade pavilion with seating, and raised seat walls.

#### NATIVE HABITAT AND WILDLIFE

The improvement project will create pollinator habitat and promote native plant species. Pollinator gardens and sensory gardens will host a variety of native shrubs and perennials to attract pollinators.

Habitat for multiple pollinators

Variety of shrubs and perennials to attact pollinators

Accessible Path (4' Wide) - Decomposed Granite