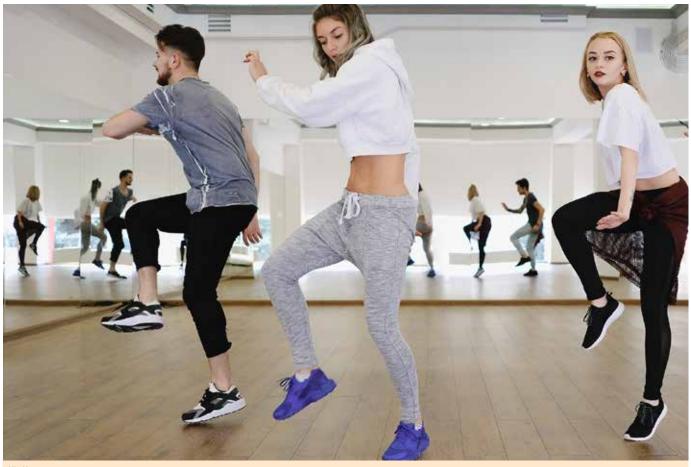

#### PERFORMING ARTS

## PROGRAM

Please visit
cityofboise.org/youth-performing-arts
for more classes being offered for Youth
Performing Arts this summer!

## Youth Performing Arts

## TAP/BALLET COMBO – Beginner

AGES 6-8 Dancers will learn the basics of Tap and Ballet with fun warmups, basic technique and maybe a short routine to show off our moves! Dancers will need tap and ballet shoes. For information, please contact Clay Lee at Fort Boise Community Center, 208-608-7684.

#### **HIP HOP**

AGES 8-12 Hip Hop is a fun high-energy dance style that will have everyone up and moving! Music is fun and age-appropriate. Come ready to learn some cool new moves.

#### TAP - Beginner/Intermediate

AGES 6-8 What could be better than having fun while making music with your feet? Tap helps develop strong legs, balance and quick feet. Students will have a tremendous amount of fun learning the basics in a fun, positive environment. Tap shoes are required. For information on where to purchase, please contact Clay Lee, 208-608-7684.