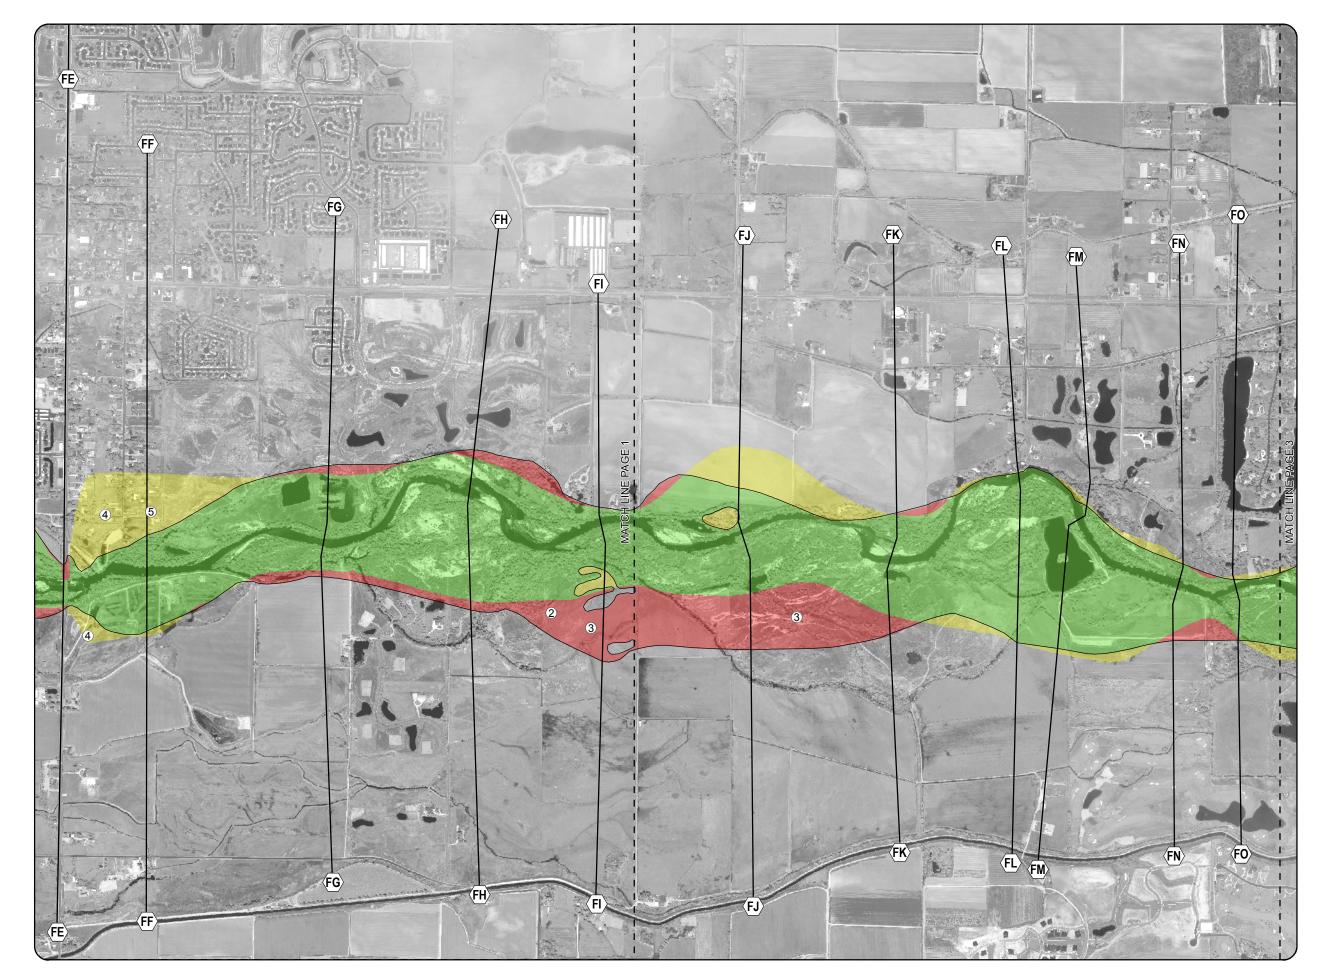

#### Legend

- (2) Channel bathymetry, new topo or floodway rise at max resulted in changes
- (3) Active channel
- ④ Smoother transition expected of flow path
- (c) Smoother transition expected of now path
   (c) Reduced floodway to remove structures as allowable by max floodway rise limit of 1.0 ft
   No Change
- Effective FIRM floodway areas to be removed Floodway areas to be added to FIRM

### **Boise River East**

Vicinity of Boise, Idaho

Changes in Floodway since last FIRM