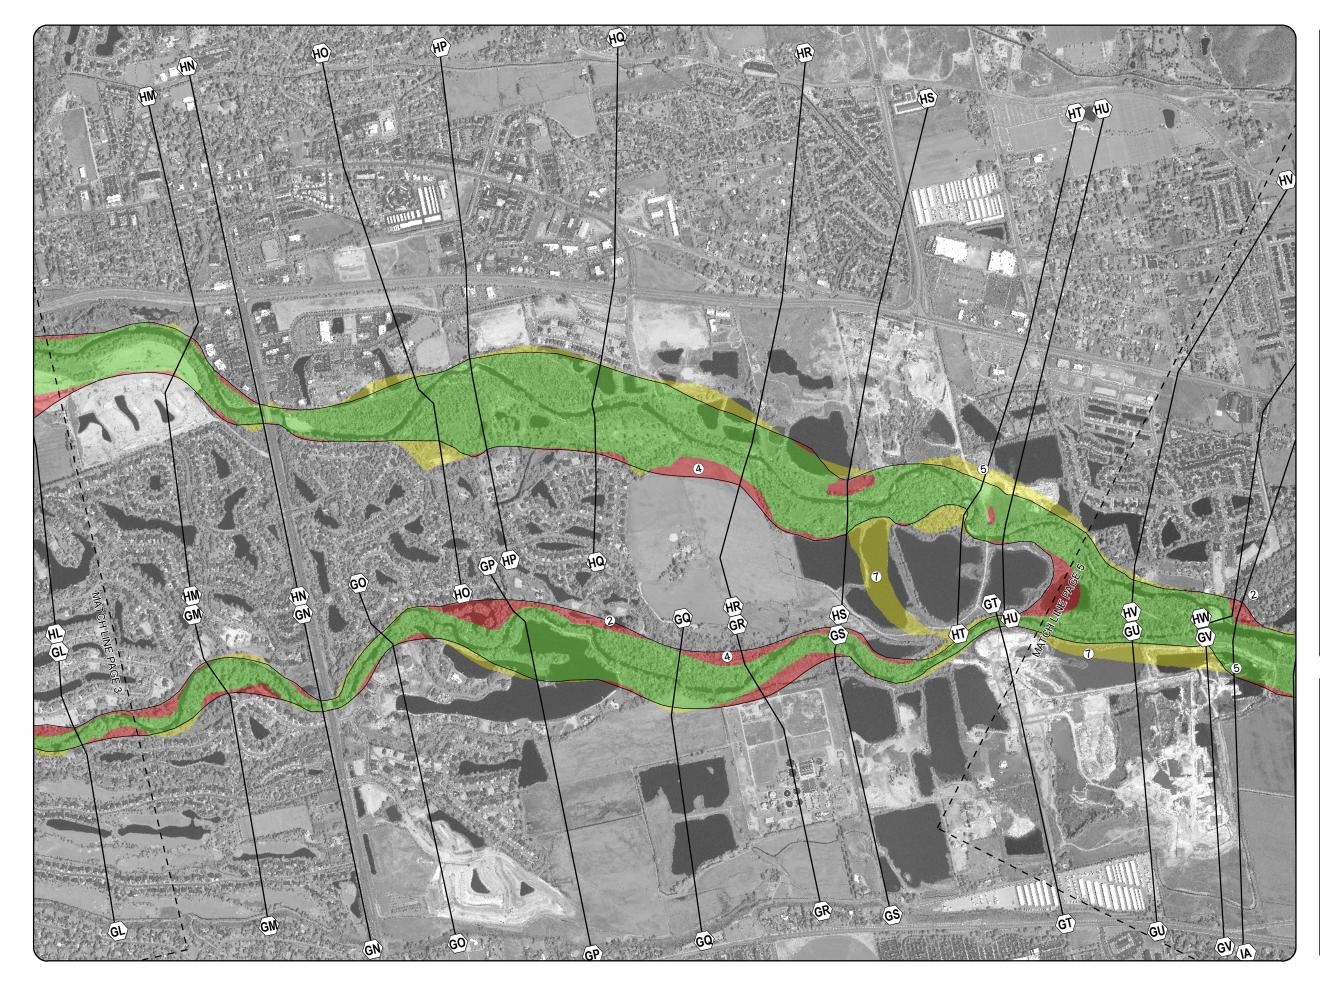

#### Legend

- (2) Channel bathymetry, new topo or floodway rise at max resulted in changes
- (3) Active channel
- ④ Smoother transition expected of flow path
- (c) Smoother transition expected of now path
   (c) Reduced floodway to remove structures as allowable by max floodway rise limit of 1.0 ft
   No Change
- Effective FIRM floodway areas to be removed Floodway areas to be added to FIRM

### **Boise River East**

Vicinity of Boise, Idaho

Changes in Floodway since last FIRM