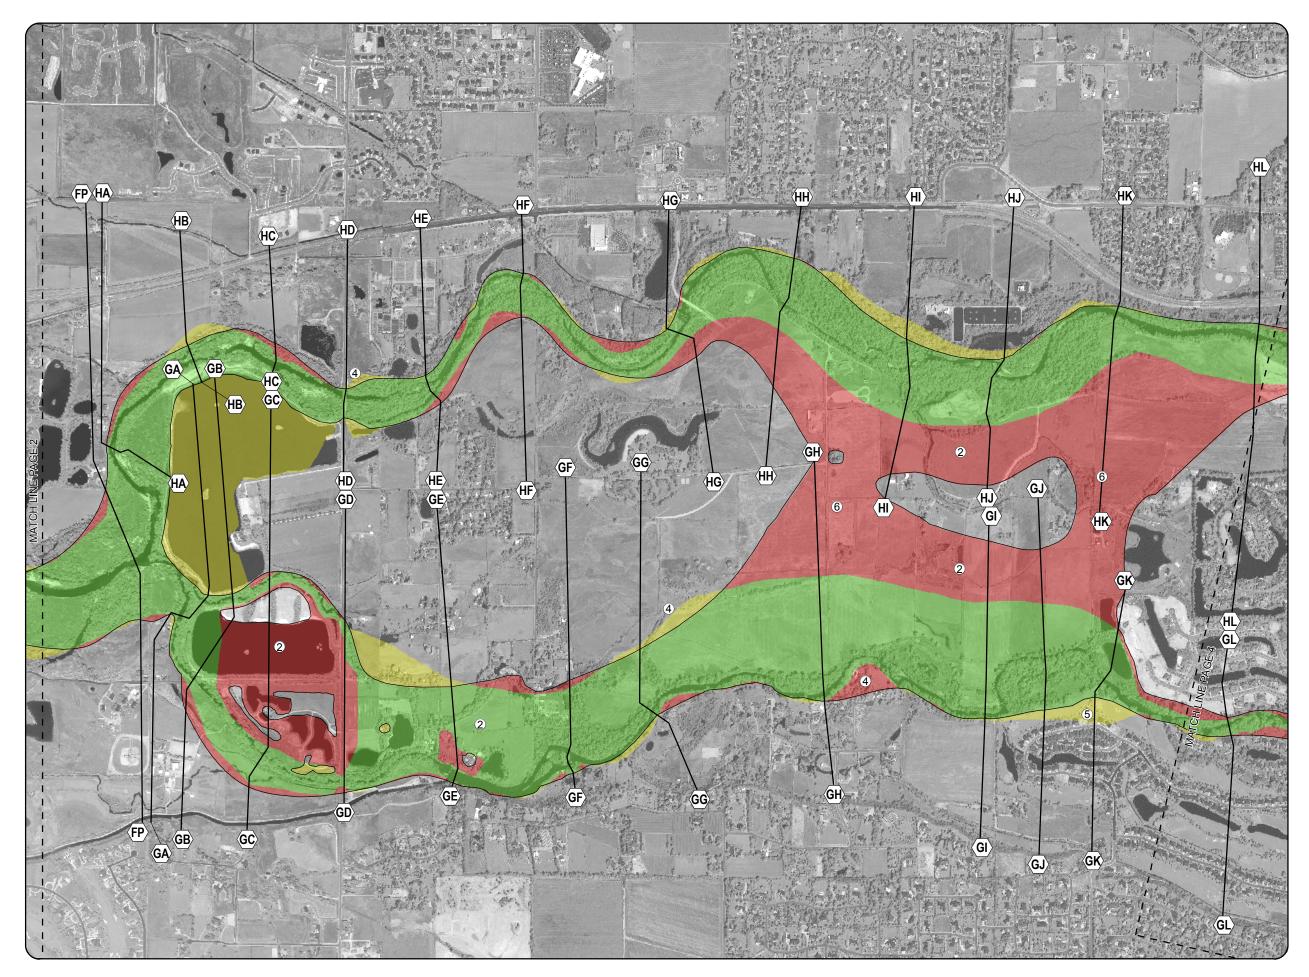

#### Legend

- (2) Channel bathymetry, new topo or floodway rise at max resulted in changes
- (3) Active channel
- ④ Smoother transition expected of flow path
- (c) Smoother transition expected of now path
   (c) Reduced floodway to remove structures as allowable by max floodway rise limit of 1.0 ft
   No Change
- Effective FIRM floodway areas to be removed Floodway areas to be added to FIRM

### **Boise River East**

Vicinity of Boise, Idaho

Changes in Floodway since last FIRM