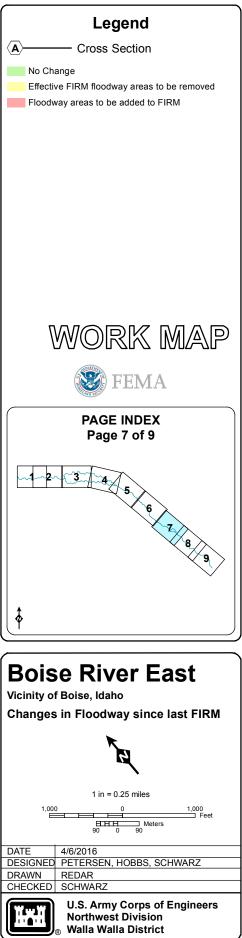

#### Legend

Floodway areas to be added to FIRM

### **Boise River East**

Vicinity of Boise, Idaho

Changes in Floodway since last FIRM