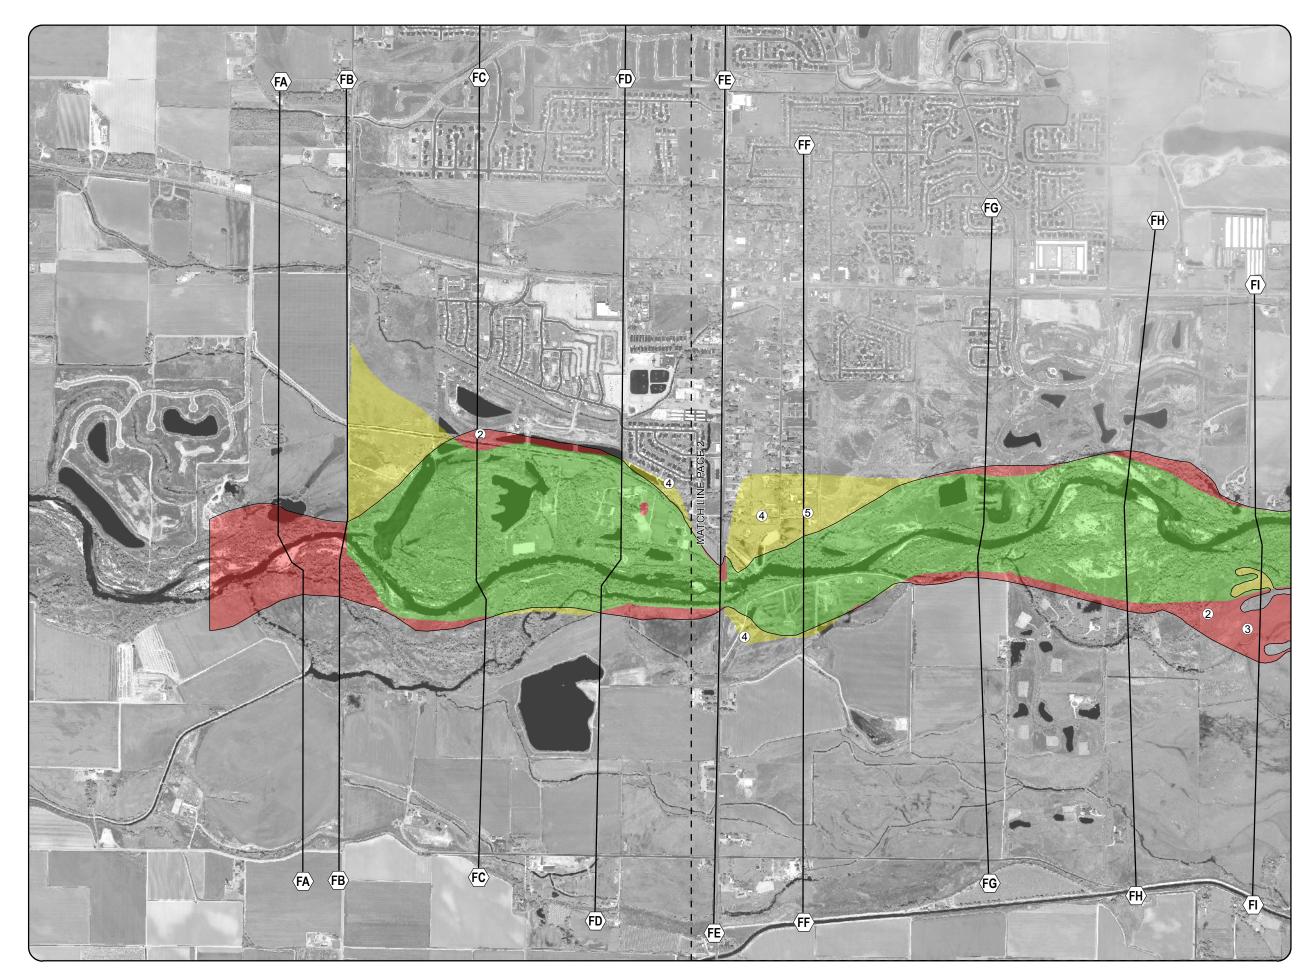

#### Legend

Floodway areas to be added to FIRM

### **Boise River East**

Vicinity of Boise, Idaho

Changes in Floodway since last FIRM

#### Legend

- (2) Channel bathymetry, new topo or floodway rise at max resulted in changes
- (3) Active channel
- ④ Smoother transition expected of flow path
- (c) Smoother transition expected of now path
   (c) Reduced floodway to remove structures as allowable by max floodway rise limit of 1.0 ft
   No Change
- Effective FIRM floodway areas to be removed Floodway areas to be added to FIRM