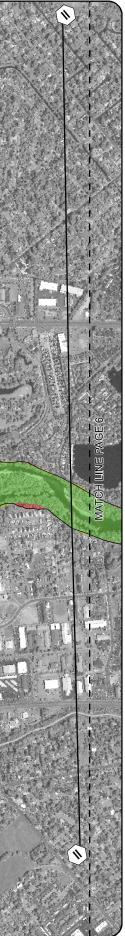

## Legend Cross Section $\langle \mathsf{A} angle$ (2) Channel bathymetry, new topo or floodway rise at max resulted in changes (4) Smoother transition expected of flow path (5) Reduced floodway to remove structures as allowable by max floodway rise limit of 1.0 ft No Change Effective FIRM floodway areas to be removed Floodway areas to be added to FIRM WORK MAP **FEMA** PAGE INDEX Page 6 of 9 1-2-53 1 77 **Boise River East** Vicinity of Boise, Idaho Changes in Floodway since last FIRM 1 in = 0.25 miles 1,000 v HHH Meters 90 0 90 DATE 4/6/2016 DESIGNED PETERSEN, HOBBS, SCHWARZ DRAWN REDAR CHECKED SCHWARZ U.S. Army Corps of Engineers Northwest Division Walla Walla District