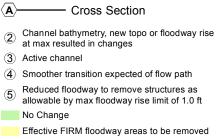

#### Legend

- (2) Channel bathymetry, new topo or floodway rise at max resulted in changes
- (3) Active channel
- ④ Smoother transition expected of flow path
- (c) Smoother transition expected of now path
   (c) Reduced floodway to remove structures as allowable by max floodway rise limit of 1.0 ft
   No Change
- Effective FIRM floodway areas to be removed Floodway areas to be added to FIRM

# Legend Cross Section $\langle \mathsf{A} \rangle$ (2) Channel bathymetry, new topo or floodway rise at max resulted in changes (4) Smoother transition expected of flow path (5) Reduced floodway to remove structures as allowable by max floodway rise limit of 1.0 ft Fill material cut off floodway shown in effective maps No Change Effective FIRM floodway areas to be removed Floodway areas to be added to FIRM WORK MAP **FEMA** PAGE INDEX Page 4 of 9 1-2-53 × 7 8 9 **Boise River East** Vicinity of Boise, Idaho Changes in Floodway since last FIRM 1 in = 0.25 miles 1,000 DATE 4/6/2016 DESIGNED PETERSEN, HOBBS, SCHWARZ DRAWN REDAR CHECKED SCHWARZ

## Legend Cross Section $\langle \mathsf{A} angle$ (2) Channel bathymetry, new topo or floodway rise at max resulted in changes (4) Smoother transition expected of flow path (5) Reduced floodway to remove structures as allowable by max floodway rise limit of 1.0 ft No Change Effective FIRM floodway areas to be removed Floodway areas to be added to FIRM WORK MAP **FEMA** PAGE INDEX Page 6 of 9 1-2-53 1 77 **Boise River East** Vicinity of Boise, Idaho Changes in Floodway since last FIRM 1 in = 0.25 miles 1,000 v HHH Meters 90 0 90 DATE 4/6/2016 DESIGNED PETERSEN, HOBBS, SCHWARZ DRAWN REDAR CHECKED SCHWARZ U.S. Army Corps of Engineers Northwest Division Walla Walla District