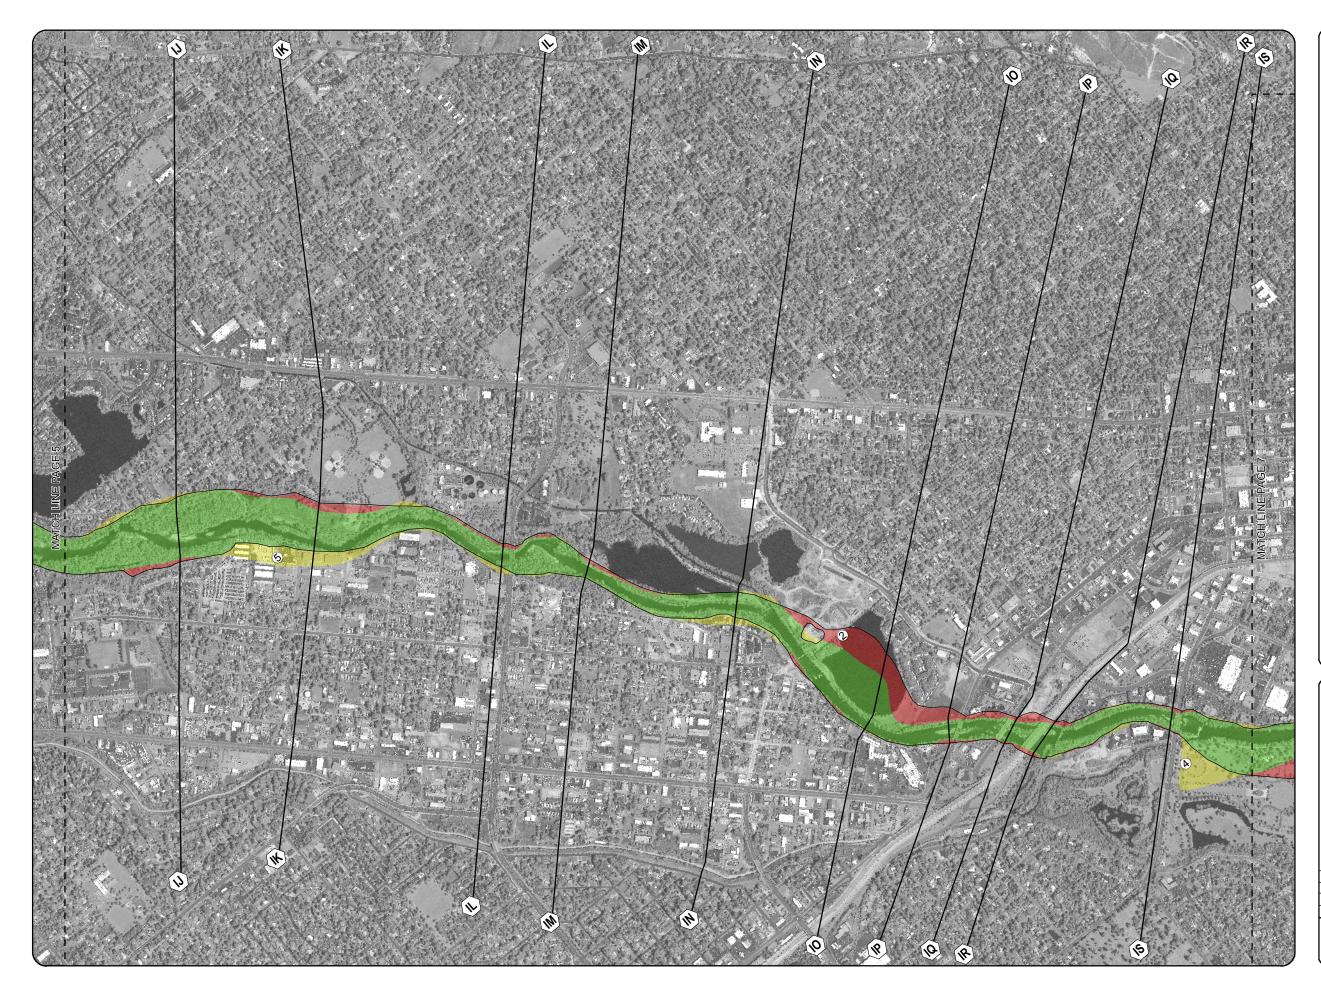

## Legend Cross Section $\langle \mathsf{A} angle$ (2) Channel bathymetry, new topo or floodway rise at max resulted in changes (4) Smoother transition expected of flow path (5) Reduced floodway to remove structures as allowable by max floodway rise limit of 1.0 ft No Change Effective FIRM floodway areas to be removed Floodway areas to be added to FIRM WORK MAP **FEMA** PAGE INDEX Page 6 of 9 1-2-53 1 77 **Boise River East** Vicinity of Boise, Idaho Changes in Floodway since last FIRM 1 in = 0.25 miles 1,000 v HHH Meters 90 0 90 DATE 4/6/2016 DESIGNED PETERSEN, HOBBS, SCHWARZ DRAWN REDAR CHECKED SCHWARZ U.S. Army Corps of Engineers Northwest Division Walla Walla District