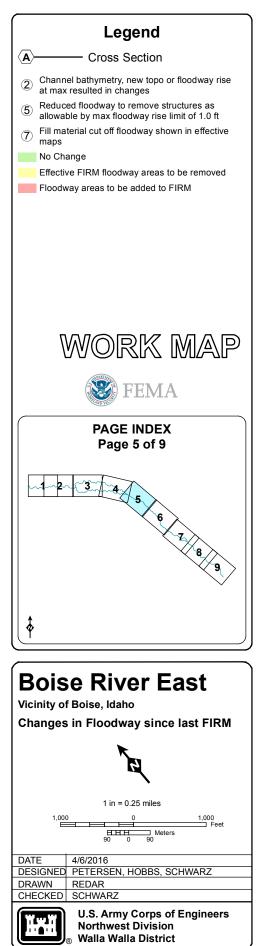

#### Legend

- (2) Channel bathymetry, new topo or floodway rise at max resulted in changes
- (3) Active channel
- ④ Smoother transition expected of flow path
- (c) Smoother transition expected of now path
   (c) Reduced floodway to remove structures as allowable by max floodway rise limit of 1.0 ft
   No Change
- Effective FIRM floodway areas to be removed Floodway areas to be added to FIRM