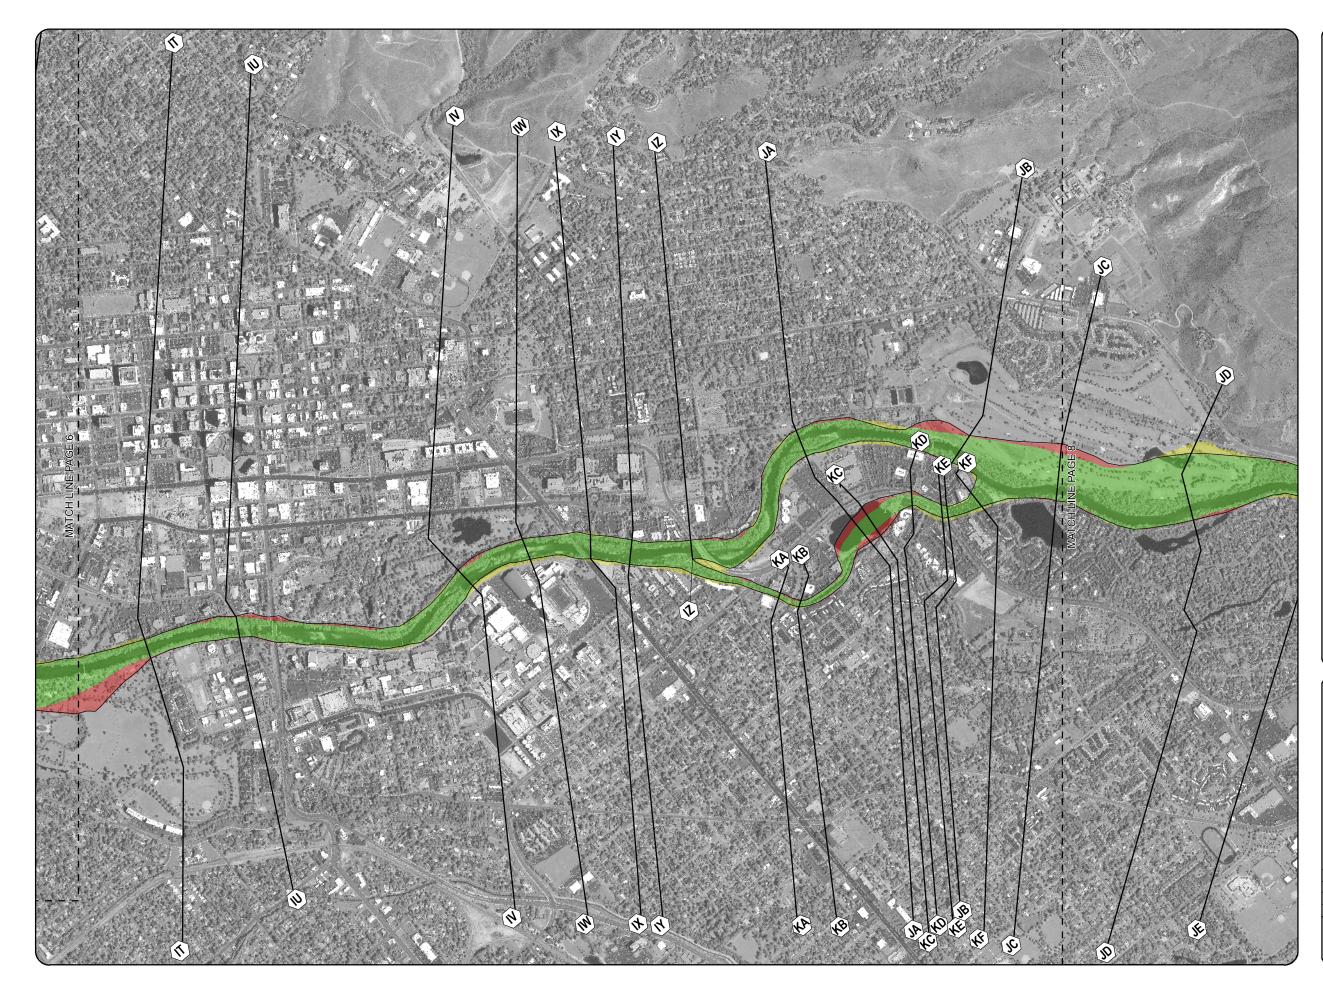

## Legend Cross Section $\langle \mathsf{A} angle$ (2) Channel bathymetry, new topo or floodway rise at max resulted in changes (4) Smoother transition expected of flow path (5) Reduced floodway to remove structures as allowable by max floodway rise limit of 1.0 ft No Change Effective FIRM floodway areas to be removed Floodway areas to be added to FIRM WORK MAP **FEMA** PAGE INDEX Page 6 of 9 1-2-53 1 77 **Boise River East** Vicinity of Boise, Idaho Changes in Floodway since last FIRM 1 in = 0.25 miles 1,000 v HHH Meters 90 0 90 DATE 4/6/2016 DESIGNED PETERSEN, HOBBS, SCHWARZ DRAWN REDAR CHECKED SCHWARZ U.S. Army Corps of Engineers Northwest Division Walla Walla District