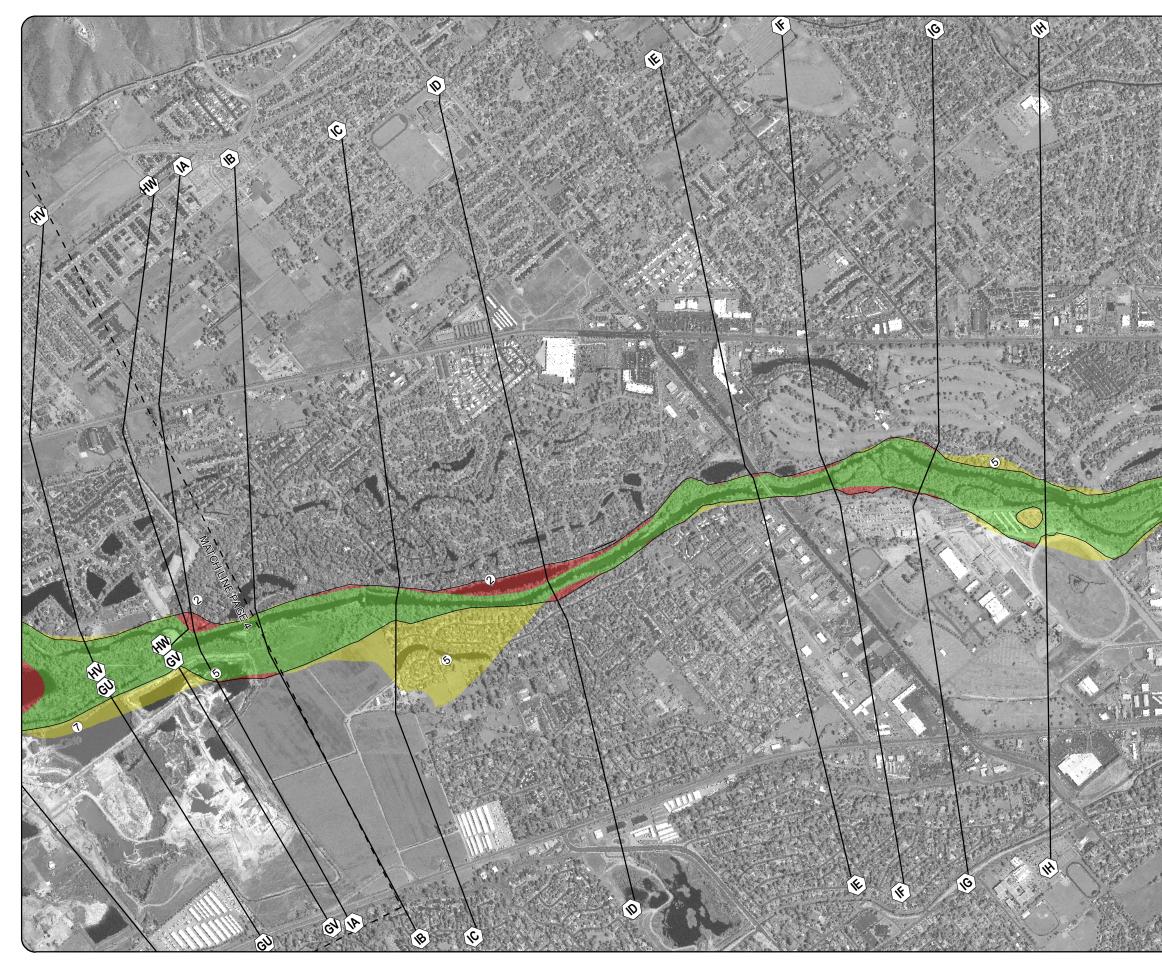

#### Legend

- (2) Channel bathymetry, new topo or floodway rise at max resulted in changes
- (3) Active channel
- ④ Smoother transition expected of flow path
- (c) Smoother transition expected of now path
   (c) Reduced floodway to remove structures as allowable by max floodway rise limit of 1.0 ft
   No Change
- Effective FIRM floodway areas to be removed Floodway areas to be added to FIRM

### **Boise River East**

Vicinity of Boise, Idaho

Changes in Floodway since last FIRM