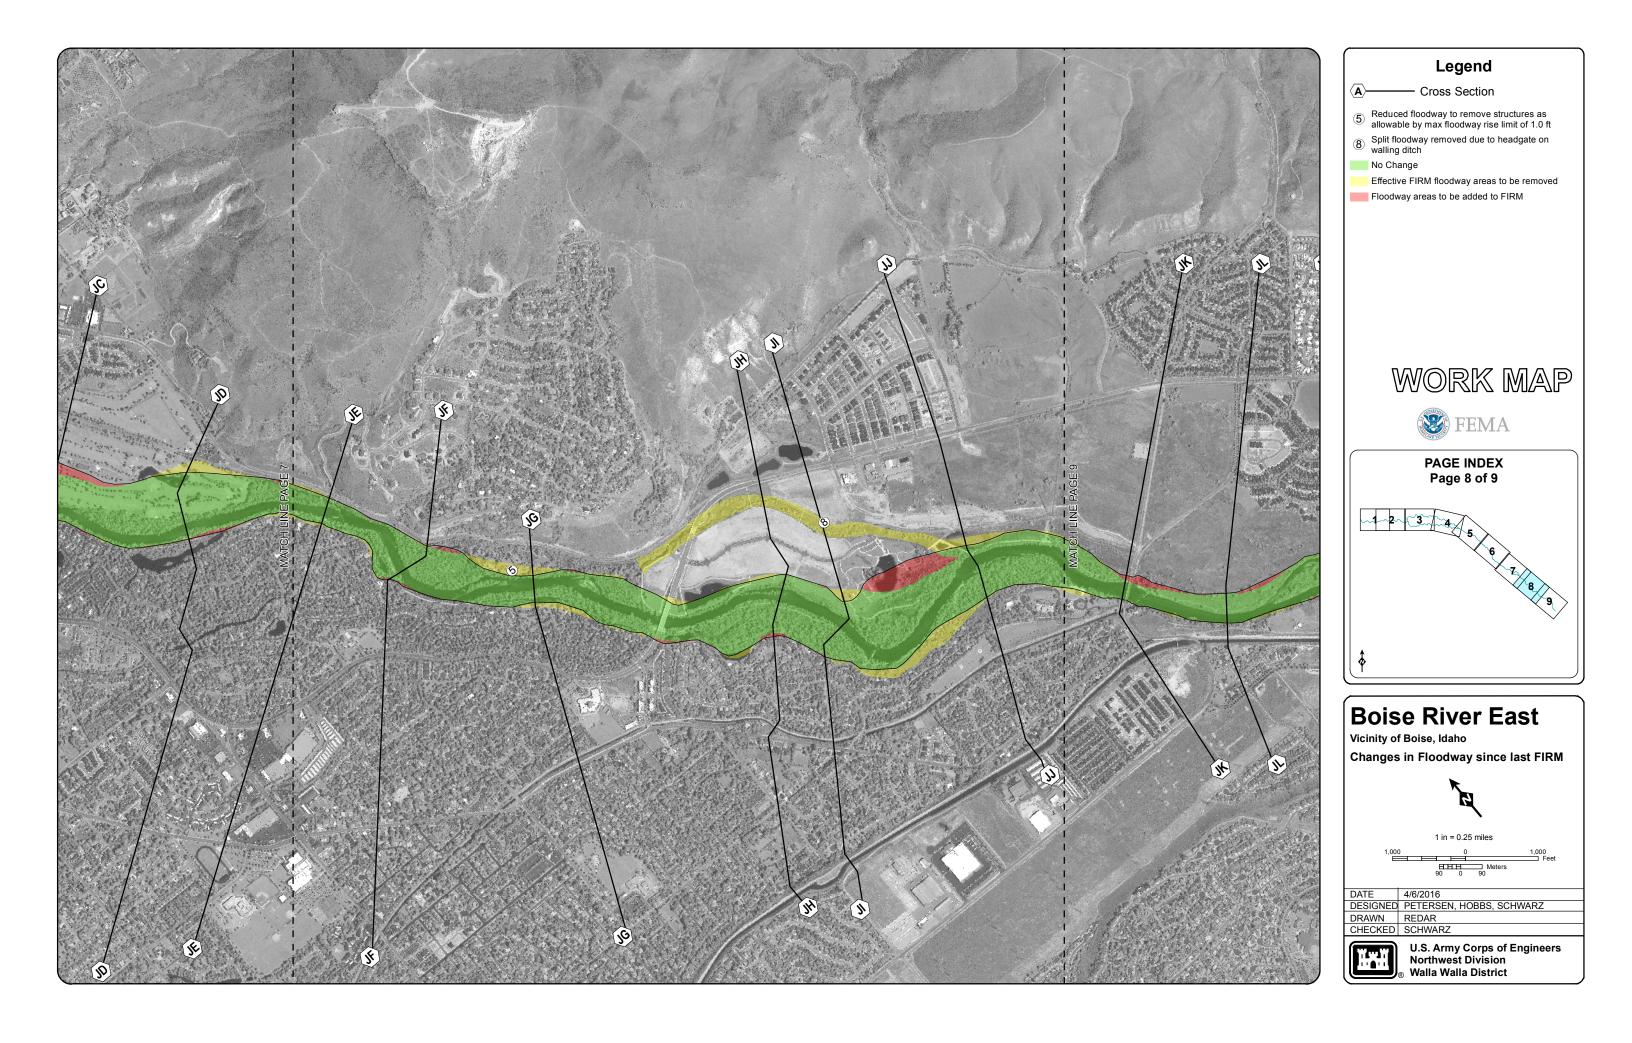

#### Legend

Floodway areas to be added to FIRM

### **Boise River East**

Vicinity of Boise, Idaho

Changes in Floodway since last FIRM