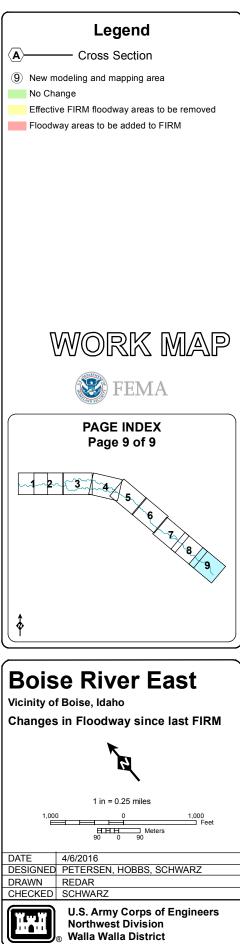

### **Boise River East**

Vicinity of Boise, Idaho

Changes in Floodway since last FIRM