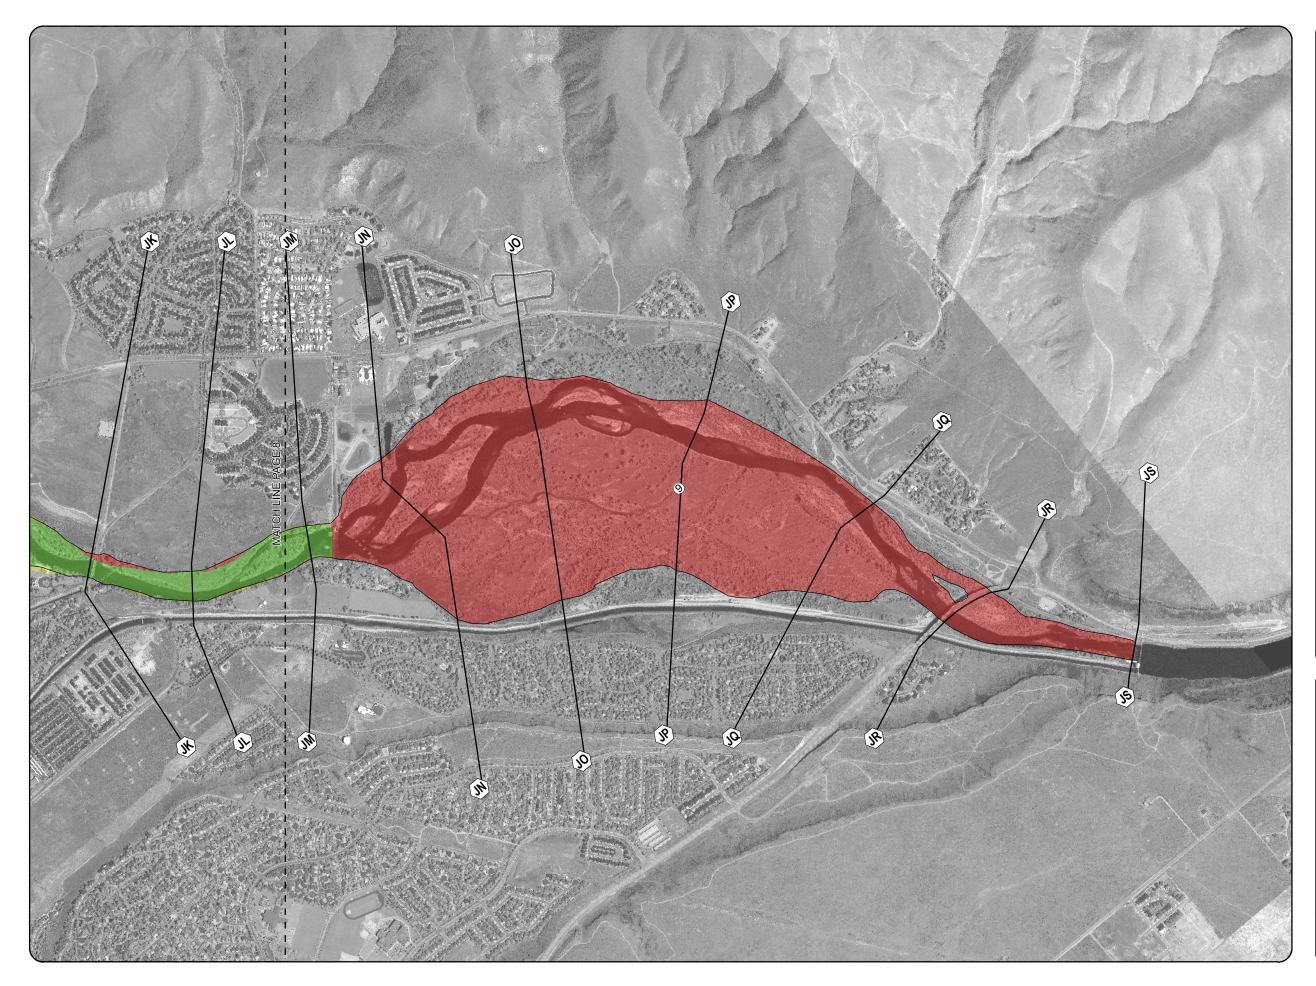

### **Boise River East**

Vicinity of Boise, Idaho

Changes in Floodway since last FIRM