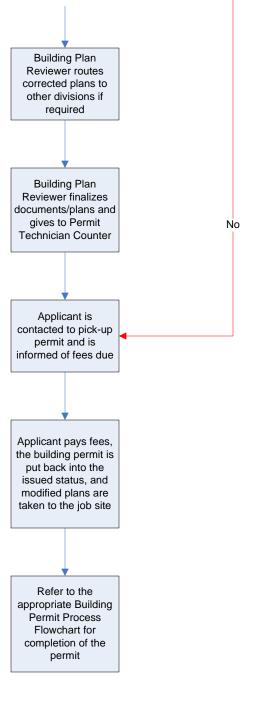

#### Notes:

- Review of resubmittal documents by all applicable divisions is approximately 5-15 working days depending on the complexity of the modification.

- Corrected plans and documents may be required multiple times until full compliance.