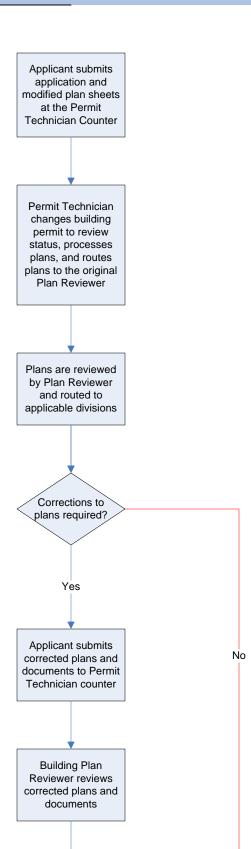

# Commercial Plan Modification Process Case Prefix: BLD

Public Version

## First Review Period:

- Approximately 5-15 working days depending on the complexity of the modification.

- Plan Modifications are required for plans that have been altered from the original issued building permit plans during the construction phase.

- Work may continue on the project as long as it is consistent with the current approved plans and is not in the area of the affected modification.

 Any exterior changes to the project must obtain the required approvals from the Planning division.

- Plan Modification fees are based upon on hourly rate of \$46.31 an hour, the cost of any outside structural engineering review fees, and any additional fees assessed by Public Works.

- Verify if approval from Central District Health Department is needed prior to submittal (food service/food storage tenants).

- Separate fire sprinkler and fire alarm modifications may be required if applicable.

#### **Required Submittals:**

Plan Modification Application
All plan sheets that are affected by the alteration.

- A new Certificate of Value form (If the valuation of the project has changed)

### Note:

Divisions that could review the plans, depending on the scope of the modification, include:

- 1) Planning Land Division
- 2) Public Works Addressing
- 3) Public Works Sewer Rating
- 4) Public Works Environmental
- 5) Public Works Sewer Design
- 6) Public Works Solid Waste
- 7) Public Works Street Lights
- 8) Public Works Drainage
- 9) Public Works Flood Plain
- 10) Public Works Hillside
- 11) Public Works Geothermal
- 12) Design Review Planning
- 13) Current Planning
- 14) Erosion & Sediment Control
- 15) Plumbing
- 16) Building Plan Review
- 17) Fire Plan Review