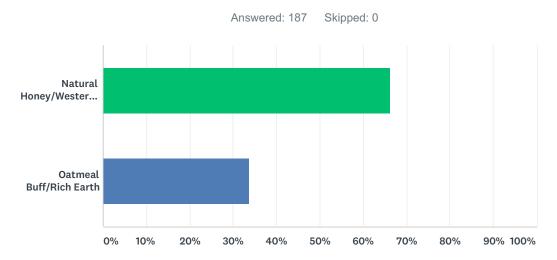

# Q2 Which color combination do you prefer?

| ANSWER CHOICES                                                                                                                                                                                                                                                                                                                                                                                                                                                                                                                                                                                                                                                                                                                                                                                                                                                                                                                                                                                                                                                                                                                                                                                                                                                                                                                                                                                                                                                                                                                                                                                                                                                                                                                                                                                                                                                                                                                                                                                                                                                                                                                 | RESPONSES |     |
|--------------------------------------------------------------------------------------------------------------------------------------------------------------------------------------------------------------------------------------------------------------------------------------------------------------------------------------------------------------------------------------------------------------------------------------------------------------------------------------------------------------------------------------------------------------------------------------------------------------------------------------------------------------------------------------------------------------------------------------------------------------------------------------------------------------------------------------------------------------------------------------------------------------------------------------------------------------------------------------------------------------------------------------------------------------------------------------------------------------------------------------------------------------------------------------------------------------------------------------------------------------------------------------------------------------------------------------------------------------------------------------------------------------------------------------------------------------------------------------------------------------------------------------------------------------------------------------------------------------------------------------------------------------------------------------------------------------------------------------------------------------------------------------------------------------------------------------------------------------------------------------------------------------------------------------------------------------------------------------------------------------------------------------------------------------------------------------------------------------------------------|-----------|-----|
| MCAA-COOL MITTER MAY                                                                                                                                                                                                                                                                                                                                                                                                                                                                                                                                                                                                                                                                                                                                                                                                                                                                                                                                                                                                                                                                                                                                                                                                                                                                                                                                                                                                                                                                                                                                                                                                                                                                                                                                                                                                                                                                                                                                                                                                                                                                                                           | 66.31%    | 124 |
| GYPRIAL EAST THE DESIGNATION OF THE STATE OF | 33.69%    | 63  |
| TOTAL                                                                                                                                                                                                                                                                                                                                                                                                                                                                                                                                                                                                                                                                                                                                                                                                                                                                                                                                                                                                                                                                                                                                                                                                                                                                                                                                                                                                                                                                                                                                                                                                                                                                                                                                                                                                                                                                                                                                                                                                                                                                                                                          |           | 187 |