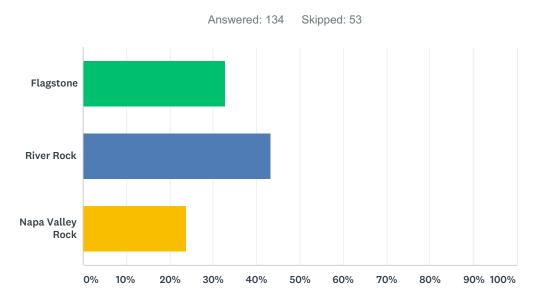

# Q7 Which rock facade do you prefer?

| ANSWER CHOICES | RESPONSES |    |
|----------------|-----------|----|
| RAGSTONE .     | 32.84%    | 44 |
| RVER BOCK      | 43.28%    | 58 |
|                |           |    |
| MAY MULTI ROCK | 23.88%    | 32 |