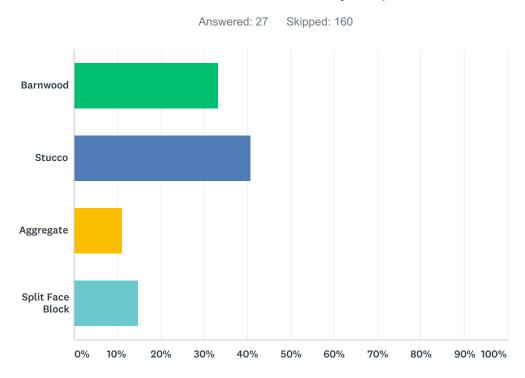

# Q4 Which wall texture do you prefer?

| ANSWER CHOICES | RESPONSES |
|----------------|-----------|
| MANTOOD .      | 33.33% 9  |
| SIDECO         | 40.74% 11 |
| ACCRECATE.     | 11.11% 3  |
| SULFACE ROCK   | 14.81% 4  |
| TOTAL          | 27        |