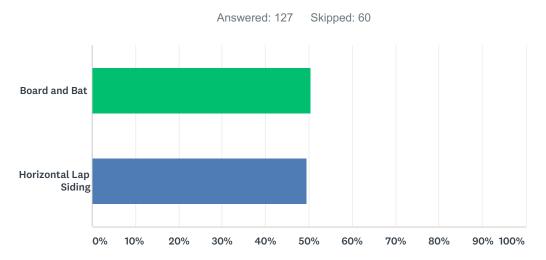

# Q6 Which wall texture do you prefer?

| ANSWER CHOICES | RESPONSES |
|----------------|-----------|
|                |           |
| BOARD & BAT    | 50.39% 64 |
| HOROCHIE LUP   | 49.61% 63 |
|                |           |
| TOTAL          | 127       |