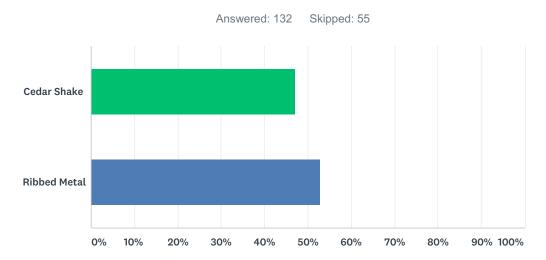

# Q5 Which roof material do you prefer?

| ANSWER CHOICES | RESPONSES |     |
|----------------|-----------|-----|
| CICAM SHAKE    | 46.97%    | 62  |
| RIBRED METAL   | 53.03%    | 70  |
| TOTAL          |           | 132 |