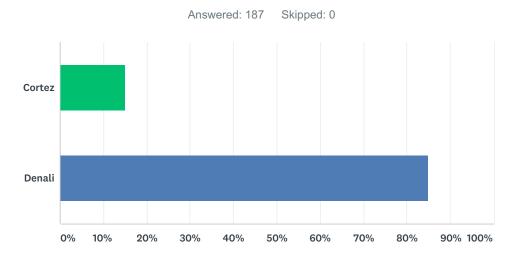

# Q1 Which restroom do you prefer?

| ANSWER CHOICES | RESPONSES |     |
|----------------|-----------|-----|
|                | 14.97%    | 28  |
|                | 85.03%    | 159 |
| TOTAL          |           | 187 |