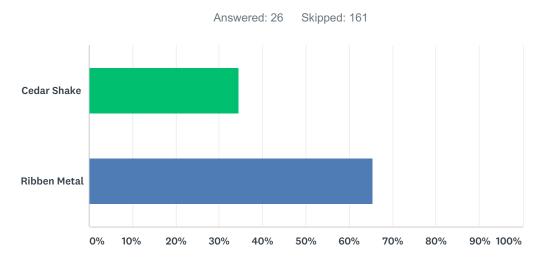

# Q3 Which roof material do you prefer?

| ANSWER CHOICES | RESPONSES |    |
|----------------|-----------|----|
| CCIDAN SHAKE   | 34.62%    | 9  |
|                | 05.00W    | 47 |
| RIBBED METAL   | 65.38%    | 17 |
| TOTAL          |           | 26 |