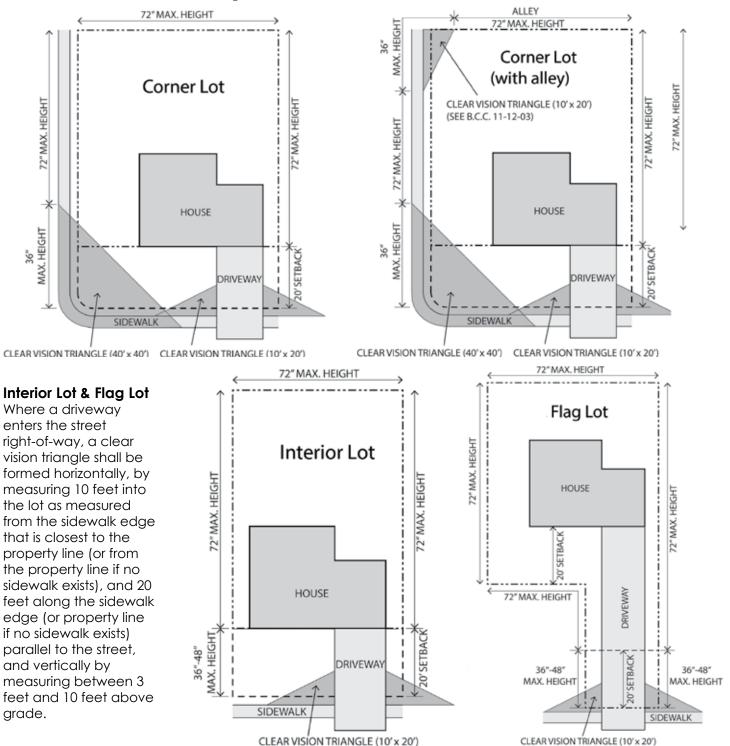

## **CLEAR VISION TRIANGLE**

## Corner Lot & Corner Lot (with Alley)

At a street intersection or street and railroad intersection, a clear vision triangle shall be formed horizontally by measuring 40 feet along the roadway edges or roadway and railroad track edges from the intersection of the roadway edges or roadway edges or roadway edges or roadway edges and railroad track and connecting those points, and vertically by measuring between 3 feet and 10 feet above grade.