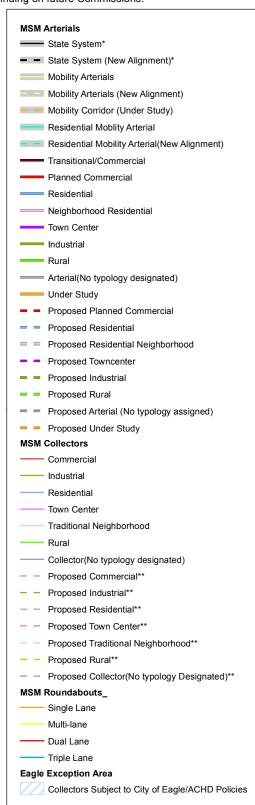

## Ada County Master Street Map

Amended May 16, 2018

The Ada County Highway District (ACHD) created the Master Street Map in collaboration with Ada County and its six cities to better link land-use and transportation planning. The Master Street Map is one of the key elements of the ACHD Transportation and Land Use Integration Plan. The Master Street Map is a living document and is not binding on future Commissions.

<sup>\*</sup> Roadways identified as state facilities are only included to show the transportation system as a whole; planning for these corridors is under jurisdiction of the Idaho Transportation Department.

<sup>\*\*</sup> Alignments of roadways identified as proposed collectors are subject to development review.