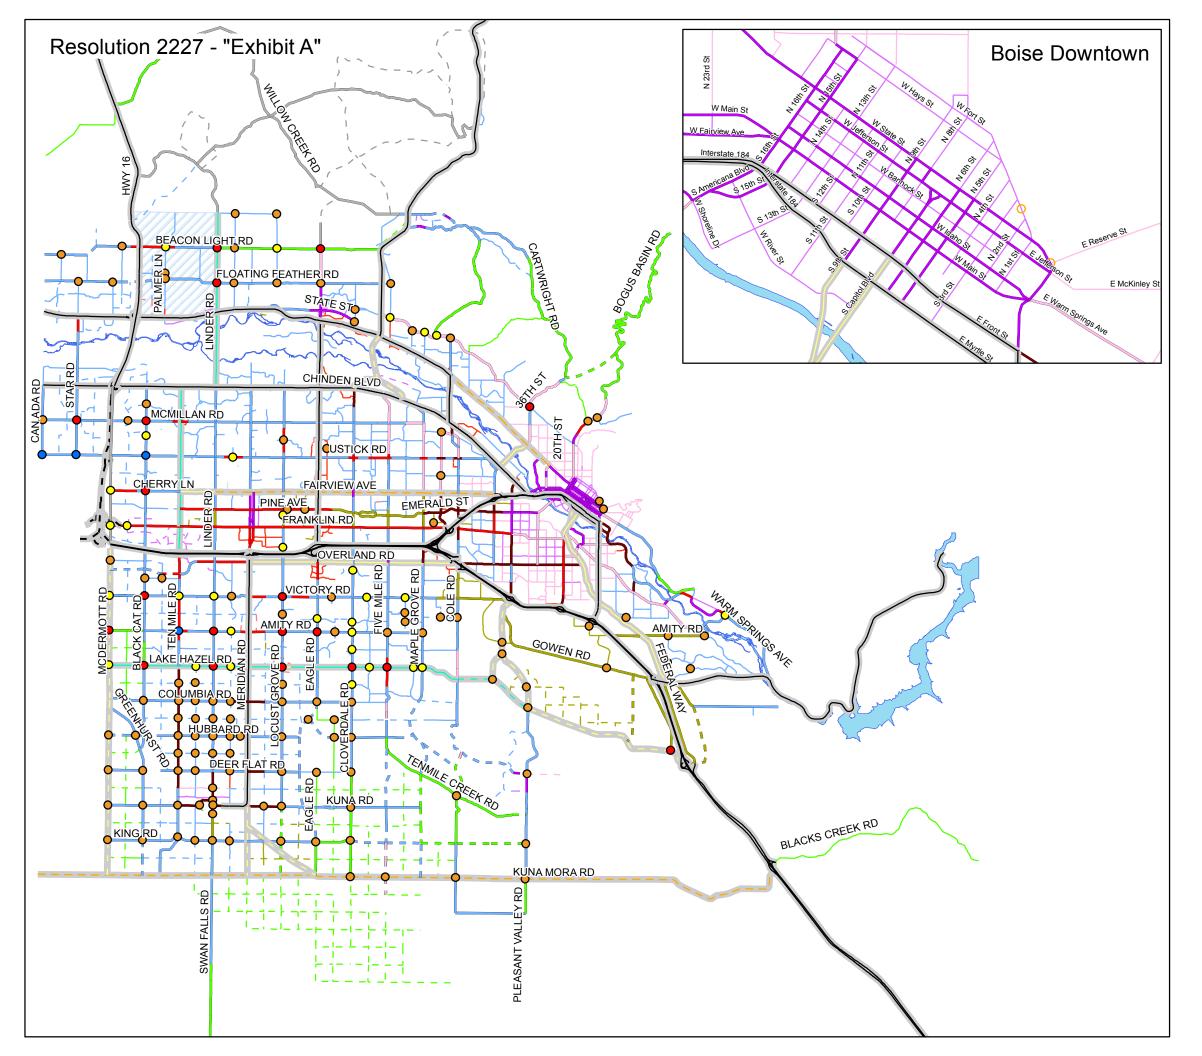

## Ada County Master Street Map

Amended May 16, 2018

The Ada County Highway District (ACHD) created the Master Street Map in collaboration with Ada County and its six cities to better link land-use and transportation planning. The Master Street Map is one of the key elements of the ACHD Transportation and Land Use Integration Plan. The Master Street Map is a living document and is not binding on future Commissions.