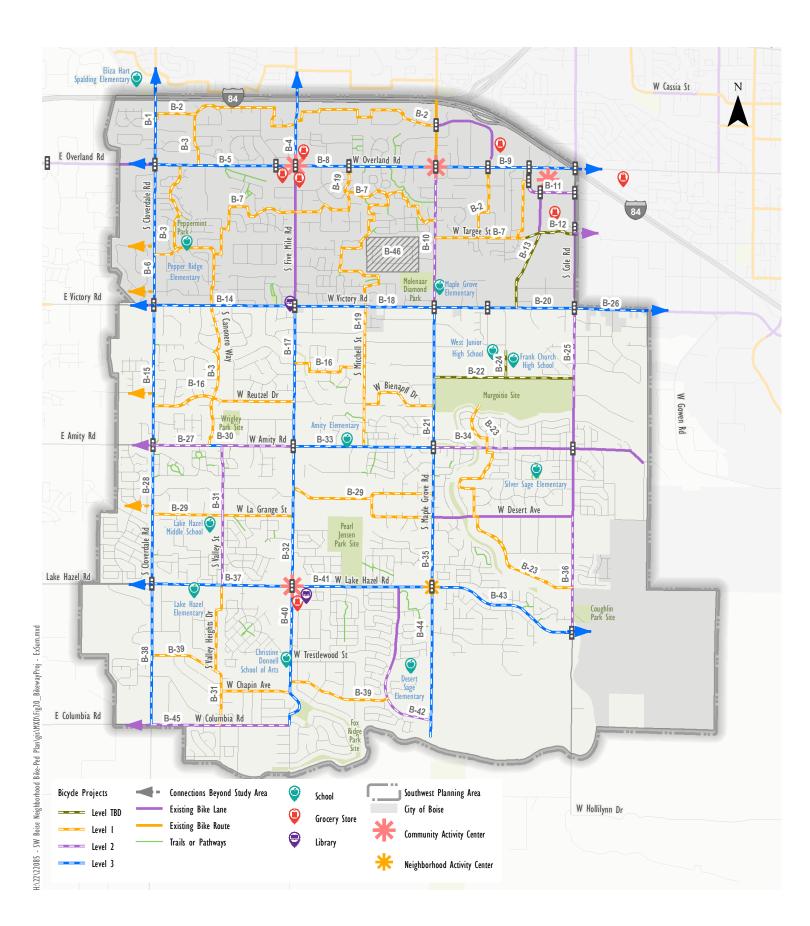

#### **RECOMMENDED PROJECTS**

The recommended projects are shown in Figure 3 and Figure 4 for pedestrian/crossing projects and bicycle projects, respectively. Table 1 lists the projects by type.

**Table 1 Recommended Projects** 