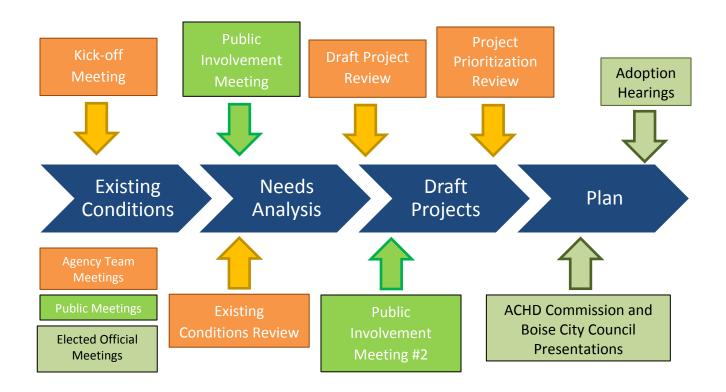

This plan was developed with extensive input from neighborhood residents and stakeholders. Figure 2 illustrates the project process, including agency review, public involvement, and elected officials meetings. The plan includes specific implementable recommendations for new walking and bicycling infrastructure.

More detailed information on how this plan was developed can be found in the *Technical Appendix*.

**Figure 2 Project Process** 