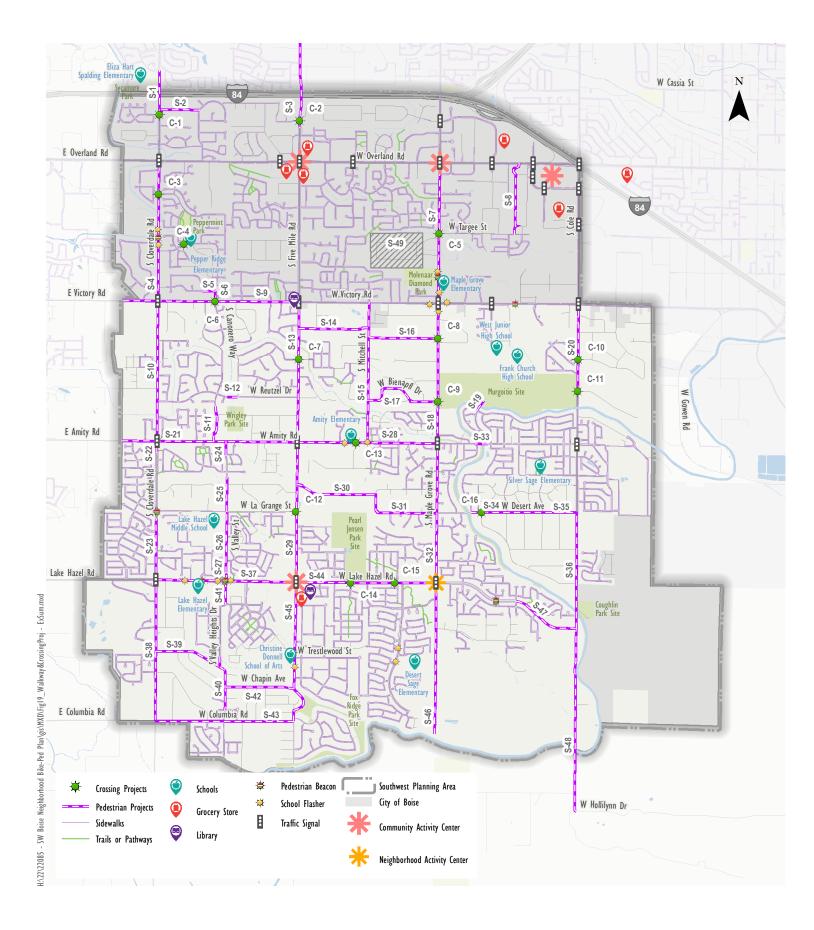

#### **RECOMMENDED PROJECTS**

The recommended projects are shown in Figure 3 and Figure 4 for pedestrian/crossing projects and bicycle projects, respectively. Table 1 lists the projects by type.

**Table 1 Recommended Projects** 

| Project ID          | Project Location                                                  | Treatment Type                                                                         |
|---------------------|-------------------------------------------------------------------|----------------------------------------------------------------------------------------|
| Pedestrian Projects |                                                                   |                                                                                        |
| S-1                 | CLOVERDALE RD, CAMAS ST / BRADDOCK DR                             | Add sidewalk on both sides. Requires overpass expansion by ITD.                        |
| S-2                 | W CAMAS ST, CLOVERDALE RD / LIZASO AVE                            | Add sidewalk on both sides                                                             |
| S-3                 | FIVE MILE RD, W BUSINESS PARK LN / CRUSER DR                      | Add sidewalk on both sides. Requires overpass expansion by ITD.                        |
| S-4                 | CLOVERDALE RD, VICTORY RD / OVERLAND RD                           | Add multi-use pathways                                                                 |
| S-5                 | PECONIC DR, TIOGA ST / CANONERO WAY                               | Add sidewalk on south side                                                             |
| S-6                 | CANONERO WAY, VICTORY RD / PECONIC DR                             | Add sidewalk on west side                                                              |
| S-7                 | MAPLE GROVE RD, VICTORY RD / OVERLAND RD                          | Fill in gaps in existing sidewalk network                                              |
| S-8                 | PENNINGER DR, TARGEE ST / OVERLAND RD                             | Add sidewalk on both sides                                                             |
| S-9                 | VICTORY RD, 1300' W OF CLOVERDALE RD / FIVE MILE RD               | Fill in gaps in existing sidewalk network                                              |
| S-10                | CLOVERDALE RD, AMITY RD / VICTORY RD                              | Add multi-use pathways                                                                 |
| S-11                | RIVA RIDGE WAY, AMITY RD / 450' S OF REUTZEL DR                   | Add sidewalk on both sides                                                             |
| S-12                | REUTZEL DR, 450' E OF RIVA RIDGE WAY / SUMMERSET WAY              | Add sidewalk on north side                                                             |
| S-13                | FIVE MILE RD, AMITY RD / VICTORY RD                               | Fill in gaps in existing sidewalk network                                              |
| S-14                | ROAN MEADOWS DR, FIVE MILE RD / MITCHELL ST                       | Add sidewalk on both sides                                                             |
| S-15                | MITCHELL ST, AMITY RD / VICTORY RD                                | Add sidewalk on both sides                                                             |
| S-16                | WRIGHT RD, MITCHELL ST / MAPLE GROVE RD                           | Add sidewalk on both sides                                                             |
| S-17                | BIENAPFL DR, MITCHELL DR / MAPLE GROVE RD                         | Add sidewalk on north side                                                             |
| S-18                | MAPLE GROVE RD, AMITY RD / VICTORY RD                             | Fill in gaps in existing sidewalk network                                              |
| S-19                | CANAL CROSSING, THUNDER MOUNTAIN DR / N OF CANAL                  | Add multi-use pathway (City/ACHD project - City to be lead on off-street improvements) |
| S-20                | COLE RD, MCGLOCHLIN RD / VICTORY RD                               | Fill in gaps in existing sidewalk network                                              |
| S-21                | AMITY RD, 1300' W OF CLOVERDALE RD / FIVE MILE RD                 | Fill in gaps in existing sidewalk network                                              |
| S-22                | CLOVERDALE, 375' S OF AMITY RD / AMITY RD                         | Add multi-use pathways                                                                 |
| S-23                | CLOVERDALE RD, 270' N OF LAKE HAZEL RD / 350' S OF LA GRANGE ST   | Add multi-use pathways                                                                 |
| S-24                | VALLEY ST, BLACKMOOR ST / AMITY RD                                | Add sidewalk on east side                                                              |
| S-25                | VALLEY ST, LA GRANGE ST / 160' S OF SHARPTHORN CT                 | Add sidewalk on west side with on-street parking                                       |
| S-26                | VALLEY ST, LAKE HAZEL RD / LA GRANGE ST                           | Fill in gaps in existing sidewalk network (west side)                                  |
| S-27                | VALLEY ST, LAKE HAZEL RD / 250' N OF LAKE HAZEL RD                | Add sidewalk on east side with project S-37                                            |
| S-28                | AMITY RD, FIVE MILE RD / MAPLE GROVE RD                           | Fill in gaps in existing sidewalk network                                              |
| S-29                | FIVE MILE RD, LAKE HAZEL RD / AMITY RD                            | Fill in gaps in existing sidewalk network                                              |
| S-30                | HIGHLANDER RD, FIVE MILE RD / 320' W OF DESERT AVE                | Add sidewalk on both sides and multi-use path in ACHD unopened ROW                     |
| S-31                | HIGHLANDER RD & DESERT AVE, 320' W OF DESERT AVE / MAPLE GROVE RD | Add sidewalk on both sides                                                             |
| S-32                | MAPLE GROVE RD, LAKE HAZEL RD / AMITY RD                          | Fill in gaps in existing sidewalk network                                              |