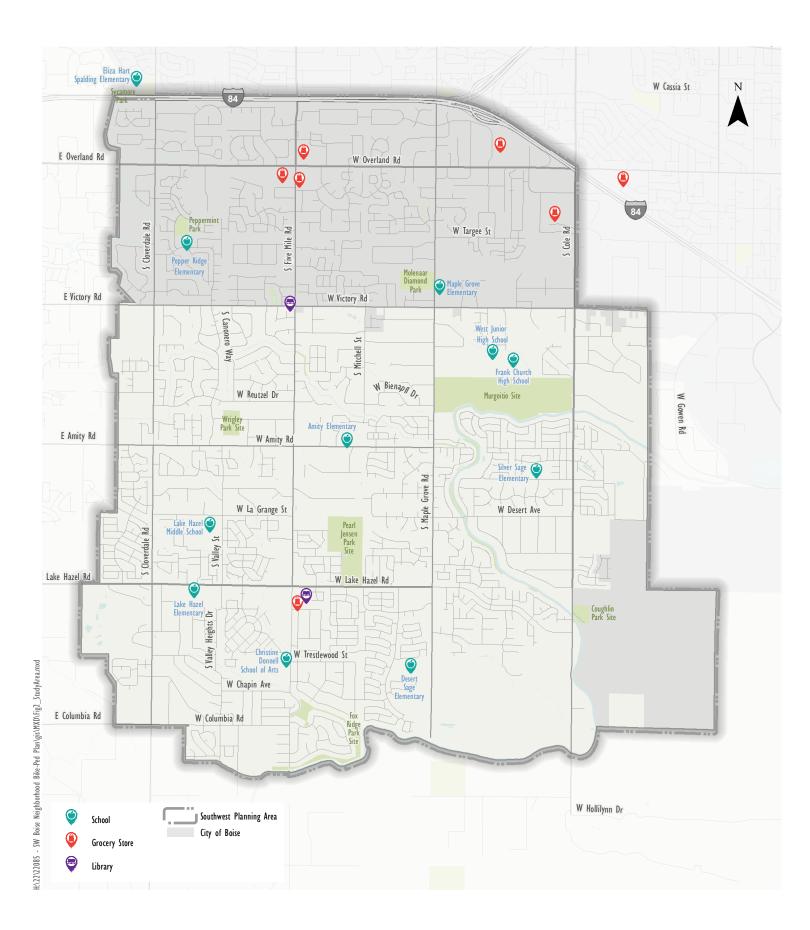

#### PLANNING AREA

This plan focuses on the study area boundary shown in Figure 1. The study area consists of two different neighborhood associations as defined by the City of Boise: Southwest Ada County Alliance and South Cole.

The planning area covers approximately 18 square miles. There are 10 public and private schools and over 26 acres of parks in the study area. Commercial attractors, including grocery stores, shops, and bars/restaurants, tend to be grouped in the northern portion of the study area between Victory Rd and I-84 or near the intersection of Lake Hazel Road and Five Mile Road. Southwest Boise neighborhoods are relatively flat with some rolling hills in the southern portion of the study area. The area is transitioning from rural to suburban and urban development. As such, the density of the street network varies across the study area. Generally, there is a built-out grid network of section-line streets intersecting every mile, with different densities of collector and local streets within these one square-mile grids.