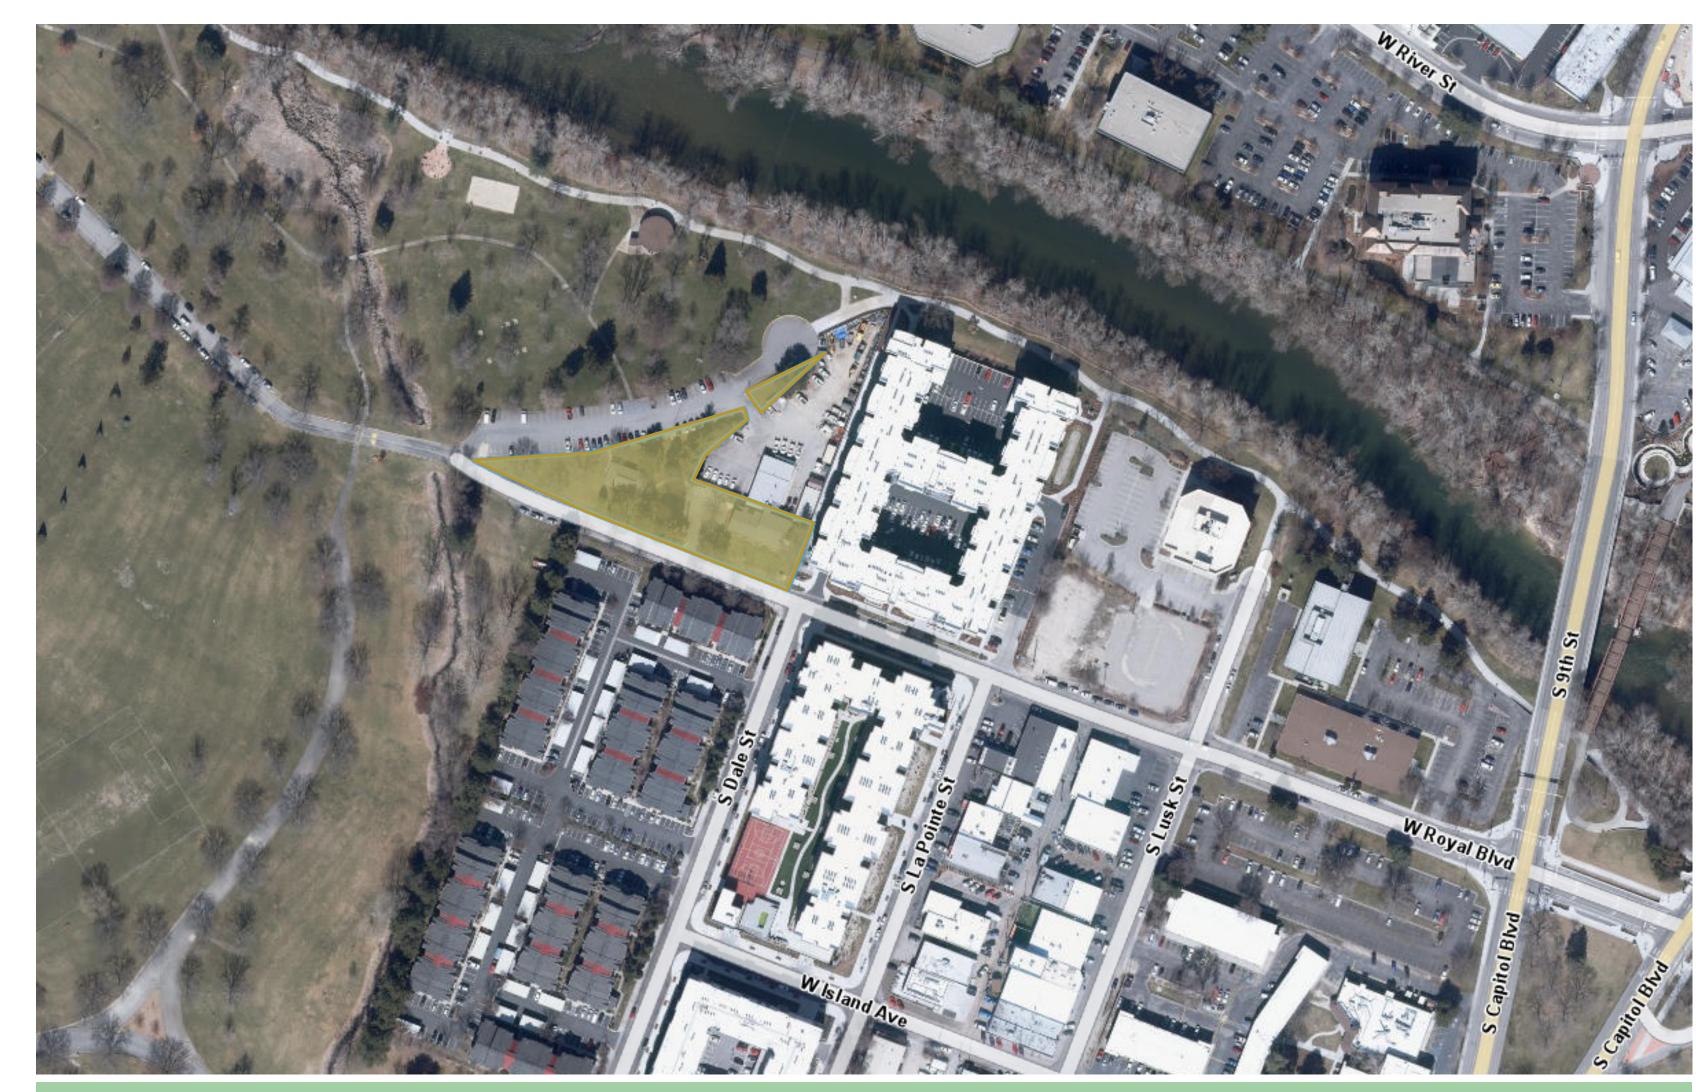

# ANN MORRISON MEMORIAL PARK

#### NE CORNER

Concept: Remove all synthetic herbicides

### REDUCTION GOALS

- All synthetic herbicides
- •Imidacloprid (Insecticide)

### IMPLEMENTATION

- Discontinue glyphosate use for tree wells and mulched areas
- •Trial planting techniques that promote pesticide reduction around buildings
- Trial Corn Gluten Meal for broadleaf control
- •If billbug issues arise preferentially use nonneonicotinoid insecticide
- •Raise mowing height from 2.5" to 4"