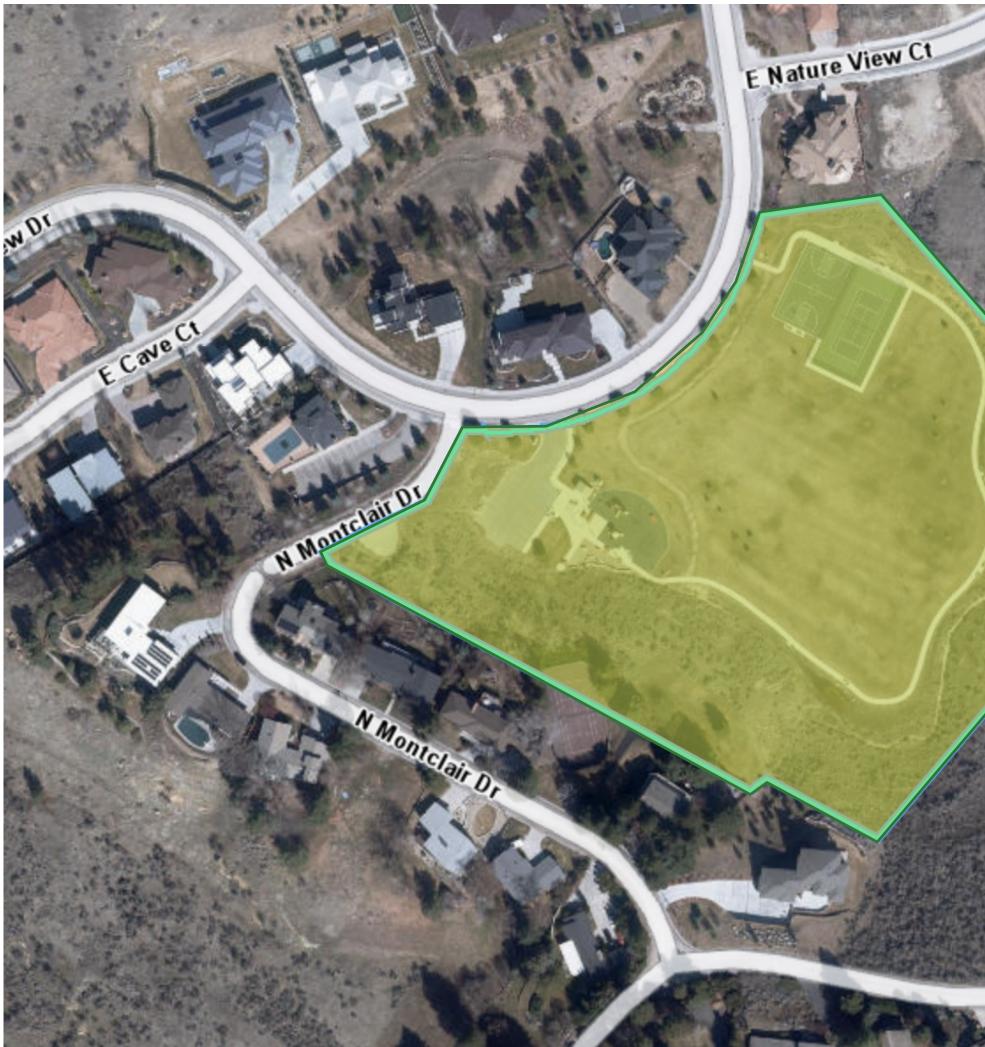

## **BOISE HILLS PARK**

# E Crestline Dr

### WHAT YOU CAN EXPECT

•Greater diversity in turf areas •Dandelions, clover and other broadleaf plants •Untrimmed grass • Grass and other plants will fill in around tree bases

• Glyphosate (Non-selective herbicide)

Discontinue glyphosate use for tree wells and

 Discontinue broadcast application of 2,4-D and other broadleaf selective herbicides •If billbug issues arise preferentially use non-